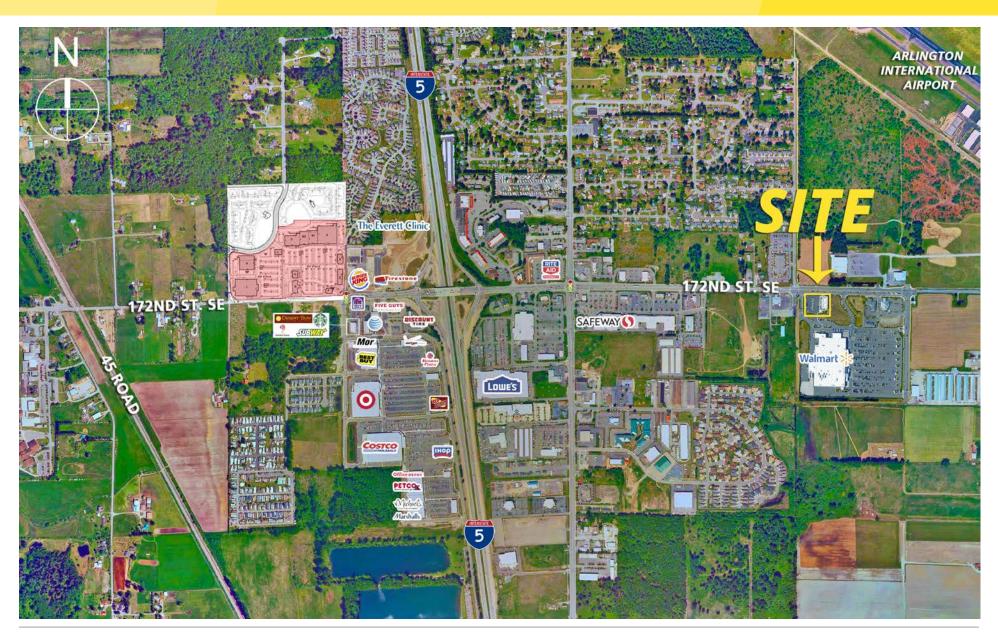

## **PROPERTY HIGHLIGHTS:**

• End Cap Available: 2,000 SF

Rental Rate: \$24.00 PSF, NNN

Vanilla Shell Condition

 Located at the Main Entrance to Super WalMart

Traffic Counts: 22,000 ADT

| DEMOGRAPHICS       | Mile 1   | Mile 3   | Mile 5   |
|--------------------|----------|----------|----------|
| Population         | 4,827    | 26,584   | 56,001   |
| Median HH Income   | \$51,224 | \$63,597 | \$65,501 |
| Daytime Population | 4,642    | 15,725   | 29,498   |