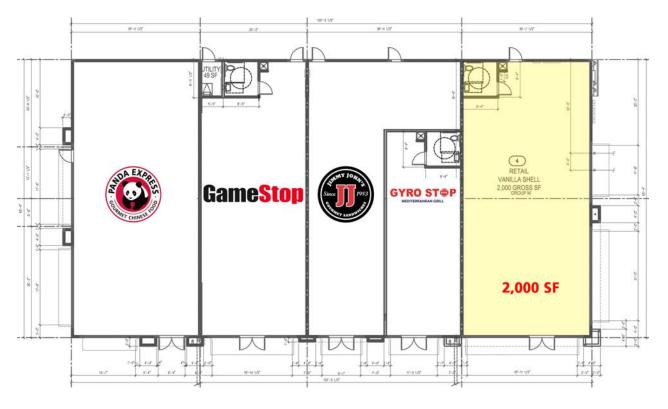

## **PROPERTY HIGHLIGHTS:**

• End Cap Available: 2,000 SF

Rental Rate: \$24.00 PSF, NNN

Vanilla Shell Condition

 Located at the Main Entrance to Super WalMart

Traffic Counts: 22,000 ADT

| DEMOGRAPHICS       | Mile 1   | Mile 3   | Mile 5   |
|--------------------|----------|----------|----------|
| Population         | 4,827    | 26,584   | 56,001   |
| Median HH Income   | \$51,224 | \$63,597 | \$65,501 |
| Daytime Population | 4,642    | 15,725   | 29,498   |