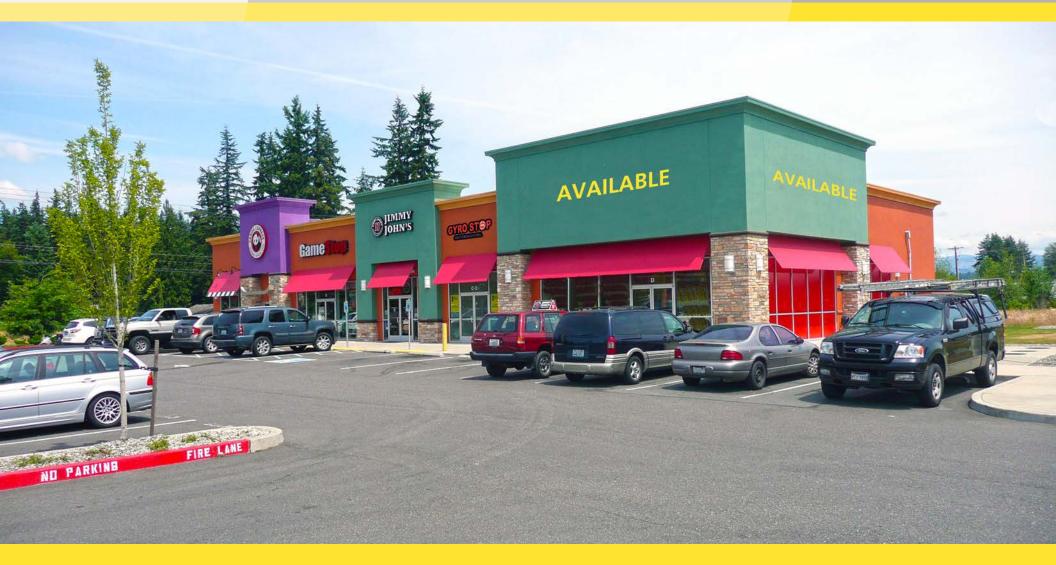

## **PROPERTY HIGHLIGHTS:**

• End Cap Available: 2,000 SF

Rental Rate: \$24.00 PSF, NNN

Vanilla Shell Condition

 Located at the Main Entrance to Super WalMart

Traffic Counts: 22,000 ADT

| DEMOGRAPHICS       | Mile 1   | Mile 3   | Mile 5   |
|--------------------|----------|----------|----------|
| Population         | 4,827    | 26,584   | 56,001   |
| Median HH Income   | \$51,224 | \$63,597 | \$65,501 |
| Daytime Population | 4,642    | 15,725   | 29,498   |