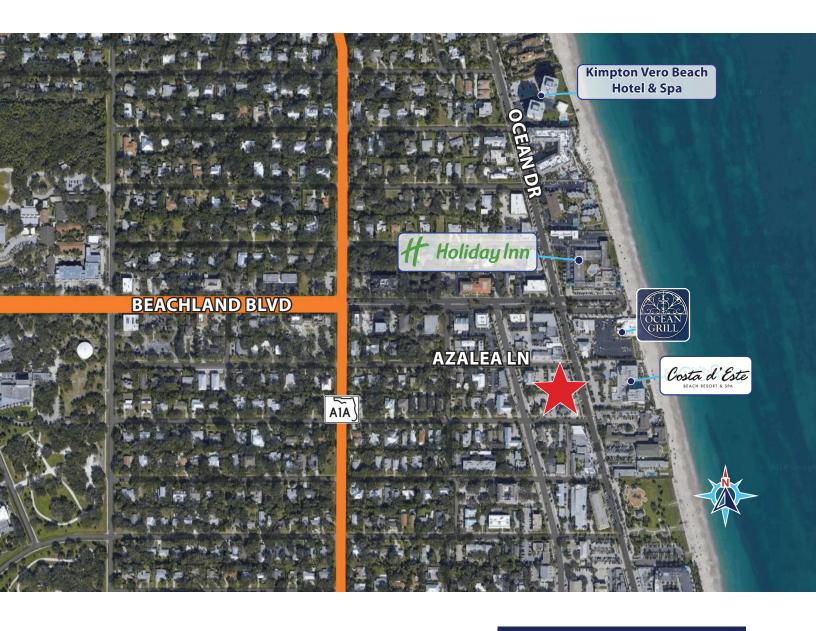

## Location

Located on the west side of Ocean Drive just south of Azalea Lane across from Costa De Este.

## Opportunity

- 1,100 sf + courtyard
- \$70 per sf
- Well positioned retail space fronting on Ocean Drive
- Great walking traffic close to hotels, retailers, and restaurants
- Currently built-out for a retail use with courtyard access included
- Parking provided on west side of building
- Perfect location for a retail user looking to open in the high-end Central Beach shopping district