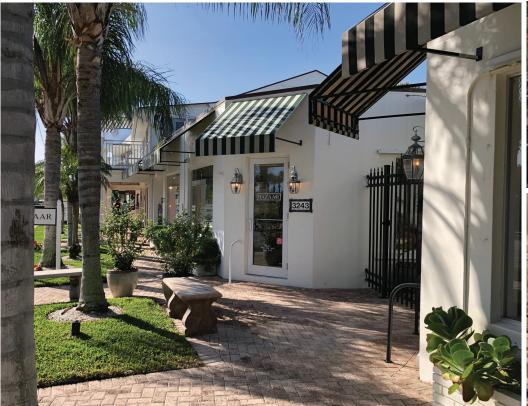

## 3243 Ocean Drive

Vero Beach, FL

## Opportunity

- 1,100 sf + courtyard
- \$70 per sf
- Well positioned retail space fronting on Ocean Drive
- Great walking traffic close to hotels, retailers, and restaurants
- Currently built-out for a retail use with courtyard access included
- Parking provided on west side of building
- Perfect location for a retail user looking to open in the high-end Central Beach shopping district