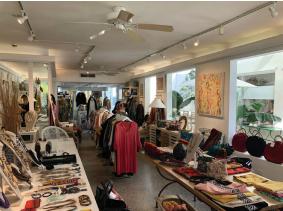

## Opportunity

- 1,100 sf + courtyard
- \$70 per sf
- Well positioned retail space fronting on Ocean Drive
- Great walking traffic close to hotels, retailers, and restaurants
- Currently built-out for a retail use with courtyard access included
- Parking provided on west side of building
- Perfect location for a retail user looking to open in the high-end Central Beach shopping district