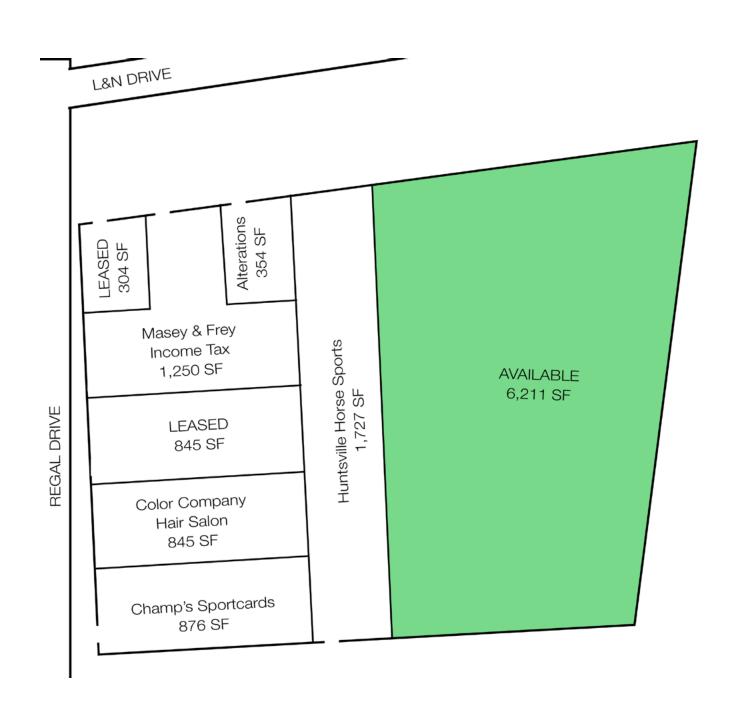

### SPACE AVAILABLE

Suite 1 - 6,211 SF (divisible)

## 805 REGAL DRIVE - HUNTSVILLE, AL

SITE PLAN