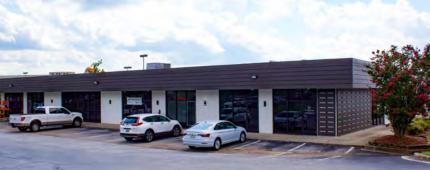

#### PROPERTY HIGHLIGHTS

- 805 Regal Drive was recently renovated to enhance the property with an attractive, modern design.
- Located in close proximity to abundant shopping, entertainment, and restaurant options including: Parkway Place Mall, Whole Foods, Merchant's Square, and the new Times Plaza development.
- Building is situated in a high-trafficked area of the city with an estimated 116,200 vehicles per day on Memorial Parkway.
- Ample parking available for customers, patients, and employees.

#### **ABOUT THE PROPERTY**

Join a newly redeveloped retail center in an ideal location off one of Huntsville's main thoroughfares. 805 Regal is convenient to Memorial Parkway with high daily traffic counts and easy access to restaurants and shopping. It's steps away from Parkway Place Mall that houses numerous highprofile retail businesses and restaurants.