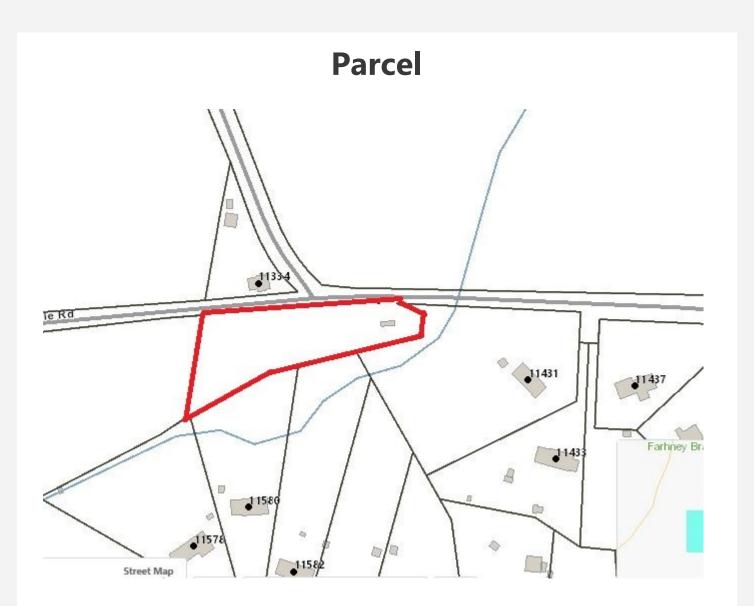

## Presenting

| Locations:             | Browningsville Road                        |
|------------------------|--------------------------------------------|
|                        | Ijamsville, MD 21754                       |
| Legal:                 | Map 0097 Grid 0011 parcel 0108             |
| Zoning:                | Agricultural with Residential Use          |
| Acreage:               | 1.36 Acres                                 |
| Rental or Living Size: | Ready to Perc                              |
| Property Type:         | Raw Land                                   |
| Year Build:            | to come                                    |
| Water:                 | to come                                    |
| Sewer:                 | to come                                    |
| Price:                 | \$75,000                                   |
| Cross Street:          | Lawson Road                                |
| Directions:            | Rt 80 to Rt 75 then left on Browningsville |