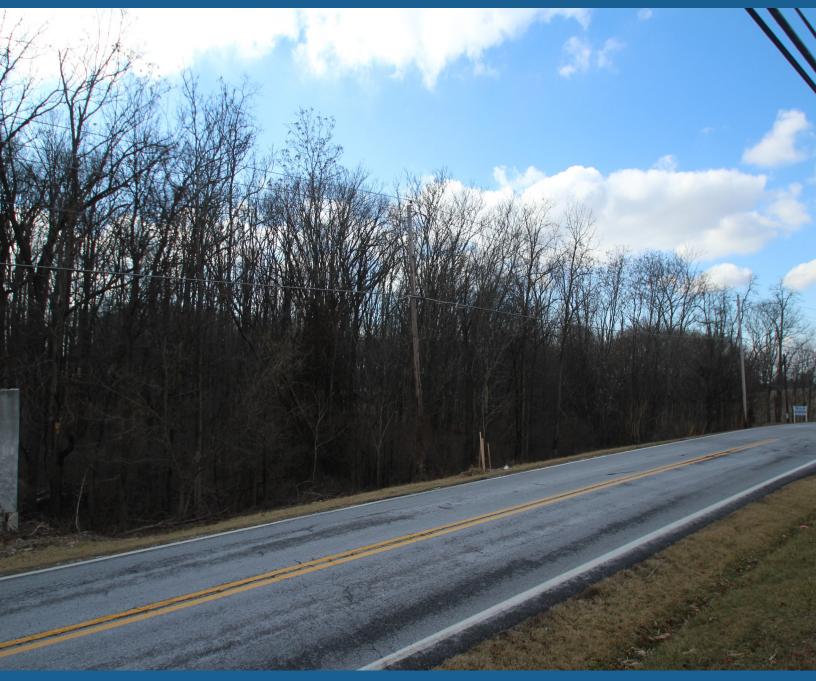

### ±1.36 Acres

Browningsville Rd | Ijamsville | MD | 21754

vcre.co

Parcel of record, price reflects that it is raw land. No Perc No Well Being Offered As-is

Office: 240.367.9600 | Fax: 240.668.6822 | 1845 Brookfield Ct. | Frederick, MD 21701

## Presenting

| Locations:             | Browningsville Road                        |
|------------------------|--------------------------------------------|
|                        | Ijamsville, MD 21754                       |
| Legal:                 | Map 0097 Grid 0011 parcel 0108             |
| Zoning:                | Agricultural with Residential Use          |
| Acreage:               | 1.36 Acres                                 |
| Rental or Living Size: | Ready to Perc                              |
| Property Type:         | Raw Land                                   |
| Year Build:            | to come                                    |
| Water:                 | to come                                    |
| Sewer:                 | to come                                    |
| Price:                 | \$75,000                                   |
| Cross Street:          | Lawson Road                                |
| Directions:            | Rt 80 to Rt 75 then left on Browningsville |