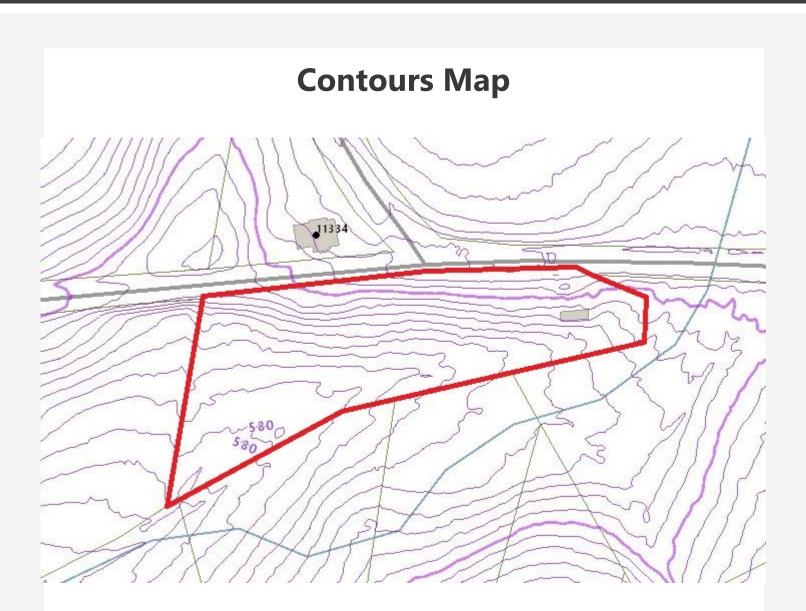

## Presenting

| Locations:             | Browningsville Road                        |
|------------------------|--------------------------------------------|
|                        | Ijamsville, MD 21754                       |
| Legal:                 | Map 0097 Grid 0011 parcel 0108             |
| Zoning:                | Agricultural with Residential Use          |
| Acreage:               | 1.36 Acres                                 |
| Rental or Living Size: | Ready to Perc                              |
| Property Type:         | Raw Land                                   |
| Year Build:            | to come                                    |
| Water:                 | to come                                    |
| Sewer:                 | to come                                    |
| Price:                 | \$75,000                                   |
| Cross Street:          | Lawson Road                                |
| Directions:            | Rt 80 to Rt 75 then left on Browningsville |