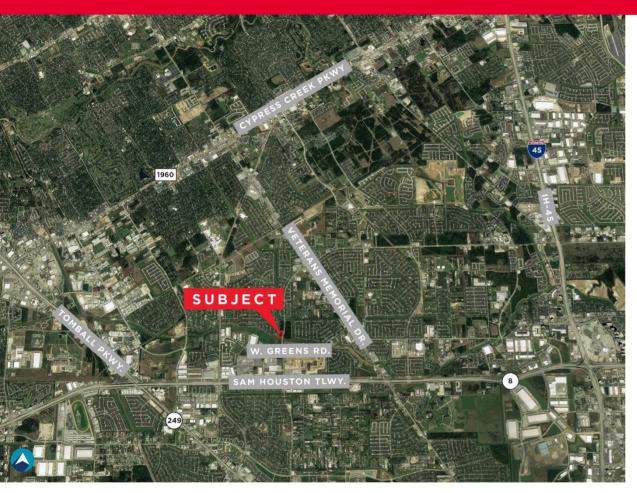

## Tract A still available, approximately 2.5 acres Located on the west side of Antoine Drive

Houston, Texas 77066

The sites offer good ingress/egress: Sam Houston Parkway – approximately ½ mile Interstate 45 - approximately 4 miles Tomball Parkway (SH 249) - less than 3 miles Veterans Memorial - just over a mile