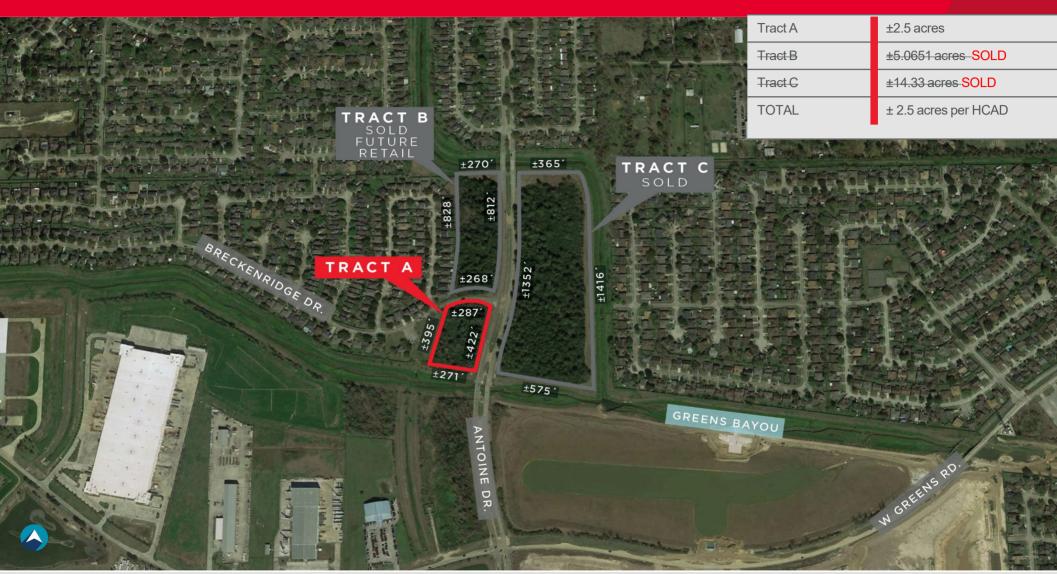

# Tract A still available, approximately 2.5 acres Located on the west side of Antoine Drive

Houston, Texas 77066

For more information, please contact:

Meredith T. Cullen +1 713.331.1809 meredith.cullen@cushwake.com David L. Cook, SIOR, CRE +1 713.963.2888 david.cook@cushwake.com 1330 Post Oak Blvd., Suite 2700 Houston, Texas 77056 phone: +1 713.877.1700

Tax ID #: 0460220001200 & 0460220001300 Key Map: 371P

For more information, please contact:

Meredith T. Cullen +1 713.331.1809 meredith.cullen@cushwake.com David L. Cook, SIOR, CRE +1 713.963.2888 david.cook@cushwake.com