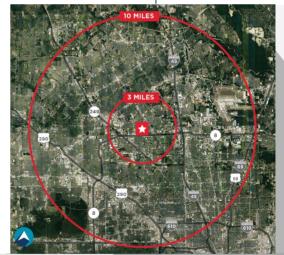

### **AREA DEMOGRAPHICS**

#### 2020 Demographics

|                          | 3 Miles  | 10 Miles  |
|--------------------------|----------|-----------|
| Q1 2020 Employees        | 42,221   | 513,041   |
| Q1 2020 Establishments   | 3,495    | 45,322    |
| Total Population         | 124,356  | 1,135,245 |
| Total Households         | 36,015   | 385,540   |
| Average Household Income | \$65,552 | \$81,634  |
| 2024 Demographics        |          |           |