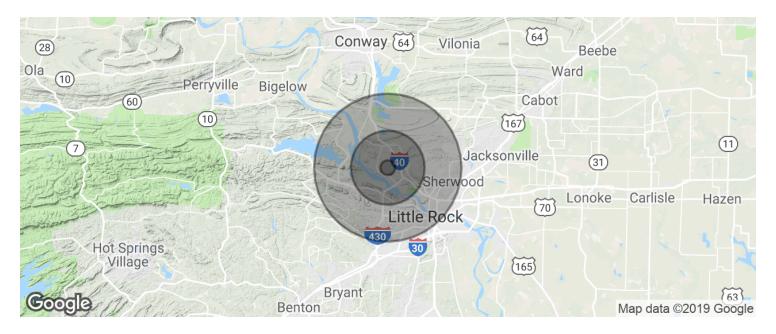

## **Demographics Map & Report**

COMMERCIAL & INVESTMENT DIVISION

| POPULATION                            | 1 MILE            | 5 MILES               | 10 MILES                |
|---------------------------------------|-------------------|-----------------------|-------------------------|
| Total population                      | 1,290             | 49,011                | 244,005                 |
| Median age                            | 35.9              | 37.9                  | 37.1                    |
| Median age (Male)                     | 36.3              | 36.2                  | 35.3                    |
| Median age (Female)                   | 35.6              | 39.5                  | 38.7                    |
|                                       |                   |                       |                         |
| HOUSEHOLDS & INCOME                   | 1 MILE            | 5 MILES               | 10 MILES                |
| HOUSEHOLDS & INCOME  Total households | <b>1 MILE</b> 548 | <b>5 MILES</b> 21,052 | <b>10 MILES</b> 105,325 |
|                                       |                   |                       |                         |
| Total households                      | 548               | 21,052                | 105,325                 |

<sup>\*</sup> Demographic data derived from 2010 US Census

Information is deemed reliable but is not guaranteed. Agency Disclosure: RPM Group is the agent for the owner of the property described herein.