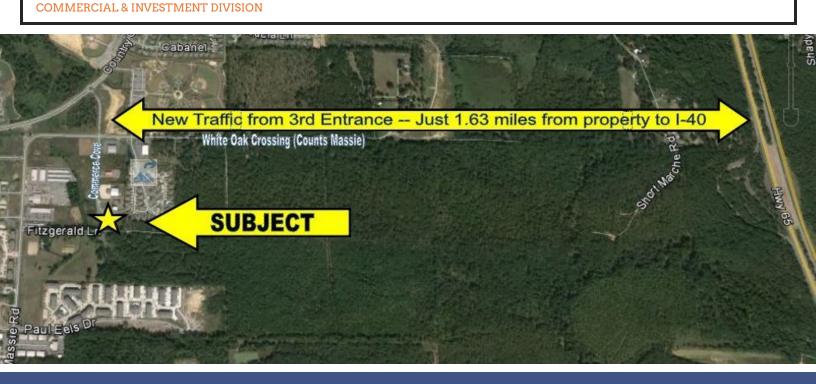

#### **PROPERTY OVERVIEW**

This great cul-de-sac location has easy access to White Oak Crossing (Counts Massie), Country Club Parkway & I-40. Benefit from the additional traffic from the new 3rd entrance into Maumelle! 1.63 miles to I-40. All utilities available.

## Site Map

**COMMERCIAL & INVESTMENT DIVISION** 

Information is deemed reliable but is not guaranteed. Agency Disclosure: RPM Group is the agent for the owner of the property described herein.