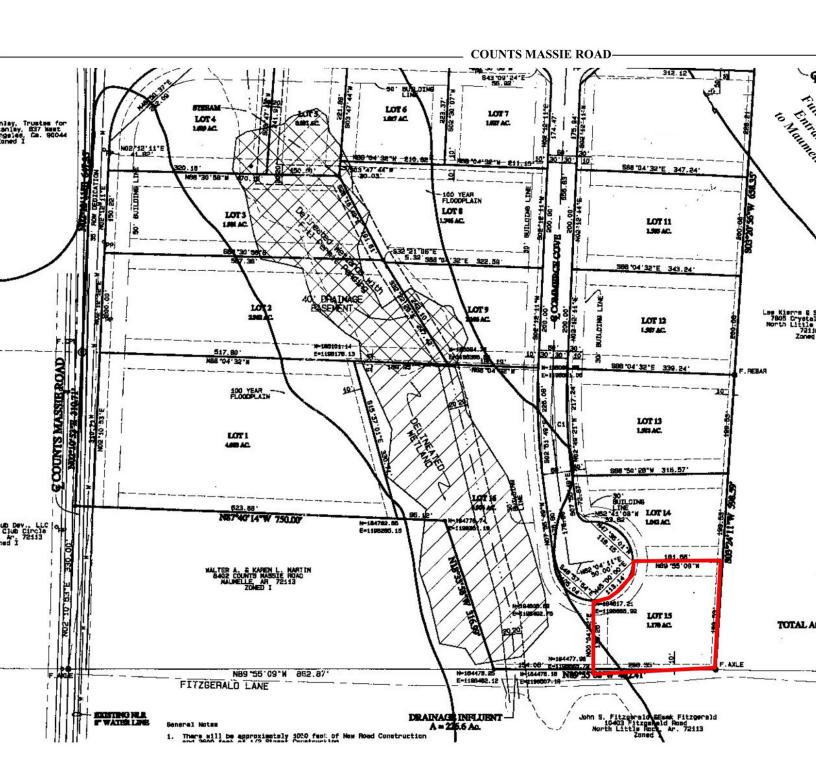

**Lot Size:** 1.17 Acres +/-

Zoning:

Maumelle Marche 365

Arkansa Map data ©2019 Google

Information is deemed reliable but is not guaranteed. Agency Disclosure: RPM Group is the agent for the owner of the property described herein.

## Site Map

**COMMERCIAL & INVESTMENT DIVISION** 

Information is deemed reliable but is not guaranteed. Agency Disclosure: RPM Group is the agent for the owner of the property described herein.