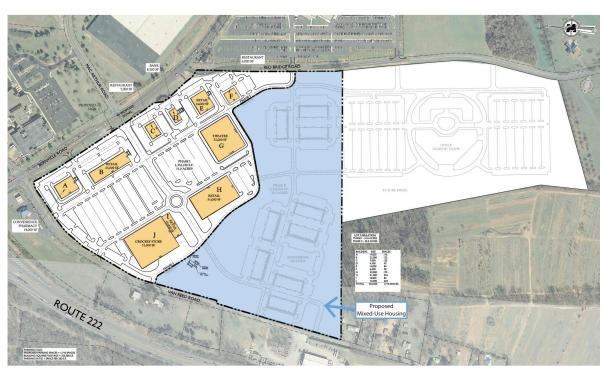

## **PROPERTY HIGHLIGHTS**

- New mixed-use development
- Located at the southeast corner of Routes 222 & 183 in Bern Township, Berks County
- 61 acre development including 291,000 SF of retail 72,000 SF supermarket 106,000 SF office space and 250 apartments
- Minutes from Reading Regional Airport, St. Joseph's Medical Center, Industrial Parks and Downtown Reading
- Merrigor New Castle Leibeyville Bushkill Center 33 Port Murray Califo Injectille Pottsville Lynnport Park Lynnport Park Potts Version Hamburg Ancient Oaks Coopersbury Flemington Mark Coopers Pottsville New Holland Corner New Green Warrington Mark Coopers Pottsville New Holland Corner New Green Warrington Mark Coopers Pottsville New Holland Corner New Green Warrington Mark Coopers Pottsville New Holland Corner New Green Warrington Mark Coopers Pottsville New Holland Corner New Green Warrington Mark Coopers Pottsville New Holland Corner New Green Warrington Mark Coopers Pottsville New Holland East Earl Pikeland Norristown Green Warrington Creydor Salisbury Street Kinzers Downingtown Allo Upper Darby Philadelphia Creydor Bartville Kennett Square Salisbury Media Camden Willingsille Wood Bartville Kennett Square Salisbury Pottsville Stown Cheltenham Willings Coopers Pottsville Signature Salisbury Pottsville Stown Cheltenham Willingsille Wood Bartville Kennett Square Salisbury Pottsville Stown Cheltenham Willings Pottsville Stown Cheltenham Willings Pottsville Stown Cheltenham Willings Pottsville Signator Campey Williamstown Works
- Ideal location for supermarket, restaurants, medical office, and many other retail uses