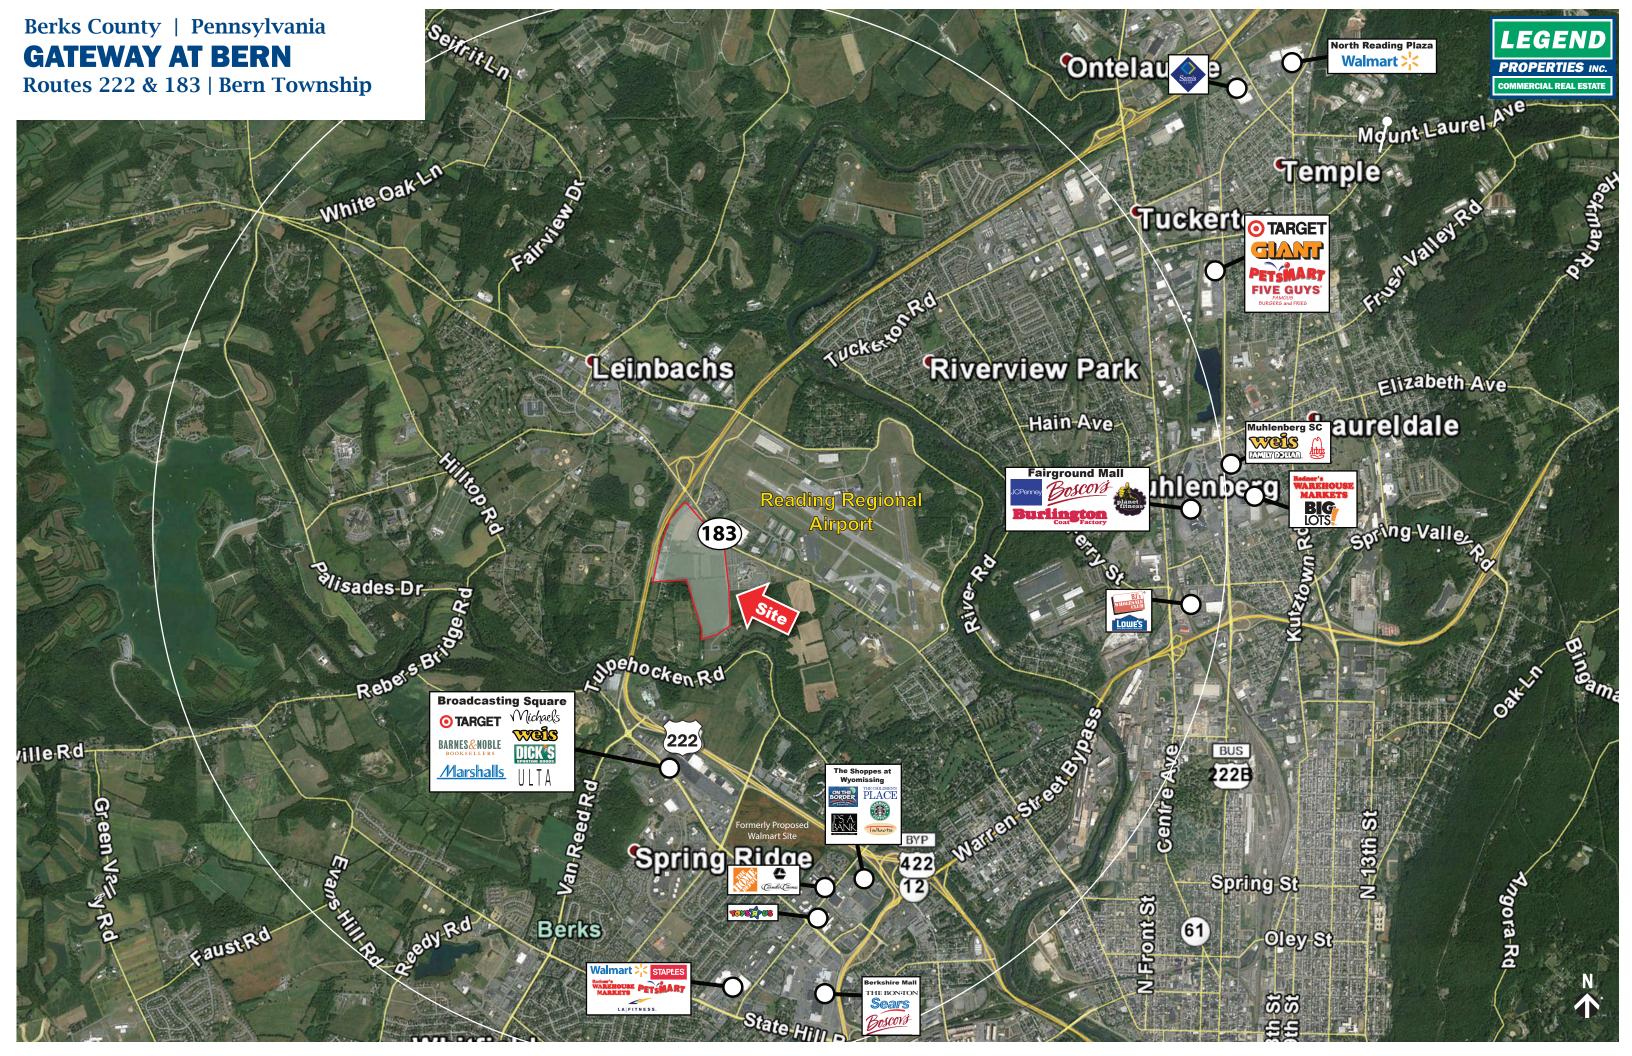

## **PROPERTY HIGHLIGHTS**

- New mixed-use development
- Located at the southeast corner of Routes 222 & 183 in Bern Township, Berks County
- 61 acre development including 291,000 SF of retail 72,000 SF supermarket 106,000 SF office space and 250 apartments
- Minutes from Reading Regional Airport, St. Joseph's Medical Center, Industrial Parks and Downtown Reading
- Merrigor New Castle Leibeyville Bushkill Center 33 Port Murray Califo Injectille Pottsville Lynnport Park Lynnport Park Potts Version Hamburg Ancient Oaks Coopersbury Flemington Mark Coopers Pottsville New Holland Corner New Green Warrington Mark Coopers Pottsville New Holland Corner New Green Warrington Mark Coopers Pottsville New Holland Corner New Green Warrington Mark Coopers Pottsville New Holland Corner New Green Warrington Mark Coopers Pottsville New Holland Corner New Green Warrington Mark Coopers Pottsville New Holland Corner New Green Warrington Mark Coopers Pottsville New Holland East Earl Pikeland Norristown Green Warrington Creydor Salisbury Street Kinzers Downingtown Allo Upper Darby Philadelphia Creydor Bartville Kennett Square Salisbury Media Camden Willingsille Wood Bartville Kennett Square Salisbury Pottsville Stown Cheltenham Willings Coopers Pottsville Signature Salisbury Pottsville Stown Cheltenham Willingsille Wood Bartville Kennett Square Salisbury Pottsville Stown Cheltenham Willings Pottsville Stown Cheltenham Willings Pottsville Stown Cheltenham Willings Pottsville Signator Campey Williamstown Works
- Ideal location for supermarket, restaurants, medical office, and many other retail uses