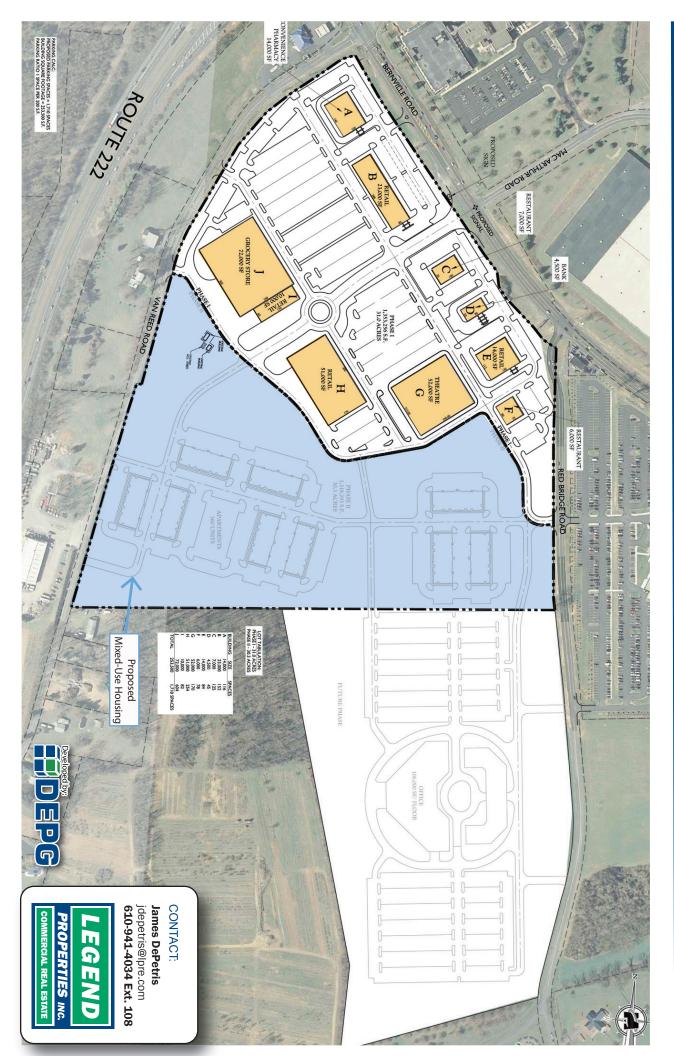

## **PROPERTY HIGHLIGHTS**

- New mixed-use development
- Located at the southeast corner of Routes 222 & 183 in Bern Township, Berks County
- 61 acre development including 291,000 SF of retail 72,000 SF supermarket 106,000 SF office space and 250 apartments
- Minutes from Reading Regional Airport, St. Joseph's Medical Center, Industrial Parks and Downtown Reading
- Merrigor New Castle Leibeyville Bushkill Center 33 Port Murray Califo Injectille Pottsville Lynnport Park Lynnport Park Potts Version Hamburg Ancient Oaks Coopersbury Flemington Mark Coopers Pottsville New Holland Corner New Green Warrington Mark Coopers Pottsville New Holland Corner New Green Warrington Mark Coopers Pottsville New Holland Corner New Green Warrington Mark Coopers Pottsville New Holland Corner New Green Warrington Mark Coopers Pottsville New Holland Corner New Green Warrington Mark Coopers Pottsville New Holland Corner New Green Warrington Mark Coopers Pottsville New Holland East Earl Pikeland Norristown Green Warrington Creydor Salisbury Street Kinzers Downingtown Allo Upper Darby Philadelphia Creydor Bartville Kennett Square Salisbury Media Camden Willingsille Wood Bartville Kennett Square Salisbury Pottsville Stown Cheltenham Willings Coopers Pottsville Signature Salisbury Pottsville Stown Cheltenham Willingsille Wood Bartville Kennett Square Salisbury Pottsville Stown Cheltenham Willings Pottsville Stown Cheltenham Willings Pottsville Stown Cheltenham Willings Pottsville Signator Campey Williamstown Works
- Ideal location for supermarket, restaurants, medical office, and many other retail uses