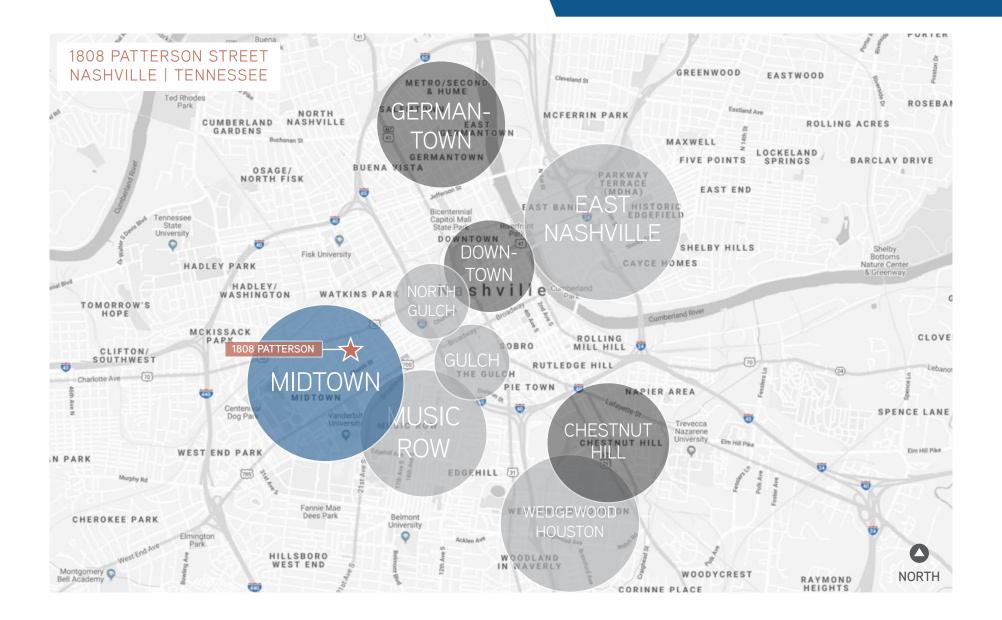

|
| LAND AREA       | .45 Acre (19,602 SF)                                                                                            |
| YEAR BUILT      | 1920                                                                                                            |
| CURRENT ZONING  | MUI-A (Mixed Use Intensive,<br>intended for high intensity mixture of<br>residential, retail, and office uses.) |
| ON-SITE STORAGE | Unfinished walk-in attic space for on-site storage                                                              |



1808 Patterson Street | Nashville, TN

PROPERTY WEBSITE

VIRTUAL TOUR



1808 Patterson Street | Nashville, TN

## Floor Plans



1808 Patterson Street | Nashville, TN

## Midtown District Nashville, TN





#### RESIDENTIAL

- 1 The Adelicia
- 2 Aertson Midtown
- 3 20th & Grand
- 4 SkyHouse Nashville
- 5 The Cadence
- 6 Rhythm at Music Row
- 7 1505 Demonbreun
- 8 Element Music Row
- 9 Bristol on Broadway
- 10 Artisan on 18th
- **11** The Morris Apartments

- 12 Kenect Nashville
- 13 Akord Apartments
- 14 18th & Church
- 15 20th & Church
- 16 University Square Condominiums
- 17 Propst Condos
- 18 Millennium Music Row

#### HOTEL

- 1 Kimpton Aertson
- 2 Loews Vanderbilt Hotel
- 3 Hampton Inn Nashville/Vanderbilt
- 4 Hutton

- 5 SpringHill Suites by Marriott
- 6 Hilton Garden Inn Vanderbilt
- 7 Home2 Suites by Hilton Vanderbilt
- 8 Embassy Suites Vanderbilt
- 9 Virgin Hotel
- 10 Graduate Hotel
- 11 The Hayes Street Hotel
- 12 Hyatt House Nashville Vanderbilt
- 13 TBD
- 14 Waldorf Astoria

#