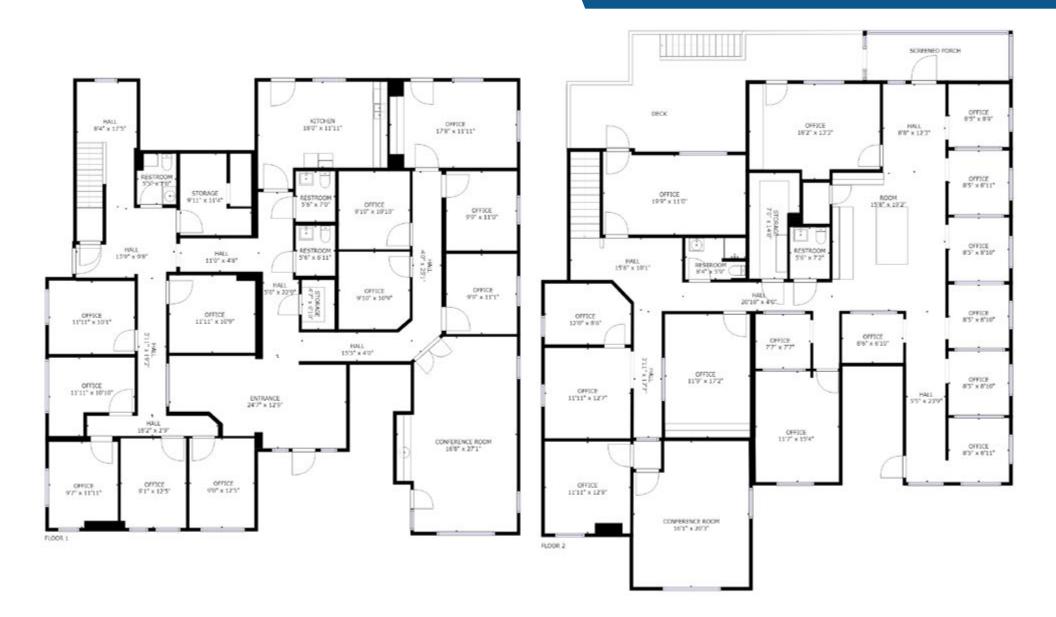

BUILDING AREA   | 8,114 SF (per December 2018 appraisal)                                                                          |
| LAND AREA       | .45 Acre (19,602 SF)                                                                                            |
| YEAR BUILT      | 1920                                                                                                            |
| CURRENT ZONING  | MUI-A (Mixed Use Intensive,<br>intended for high intensity mixture of<br>residential, retail, and office uses.) |
| ON-SITE STORAGE | Unfinished walk-in attic space for on-site storage                                                              |



1808 Patterson Street | Nashville, TN

PROPERTY WEBSITE

VIRTUAL TOUR



1808 Patterson Street | Nashville, TN

## Floor Plans



1808 Patterson Street | Nashville, TN

## Midtown District Nashville, TN





#### RESIDENTIAL

- 1 The Adelicia
- 2 Aertson Midtown
- 3 20th & Grand
- 4 SkyHouse Nashville
- 5 The Cadence
- 6 Rhythm at Music Row
- 7 1505 Demonbreun
- 8 Element Music Row
- 9 Bristol on Broadway
- 10 Artisan on 18th
- **11** The Morris Apartments

- 12 Kenect Nashville
- 13 Akord Apartments
- 14 18th & Church
- 15 20th & Church
- 16 University Square Condominiums
- 17 Propst Condos
- 18 Millennium Music Row

#### HOTEL

- 1 Kimpton Aertson
- 2 Loews Vanderbilt Hotel
- 3 Hampton Inn Nashville/Vanderbilt
- 4 Hutton

- 5 SpringHill Suites by Marriott
- 6 Hilton Garden Inn Vanderbilt
- 7 Home2 Suites by Hilton Vanderbilt
- 8 Embassy Suites Vanderbilt
- 9 Virgin Hotel
- 10 Graduate Hotel
- 11 The Hayes Street