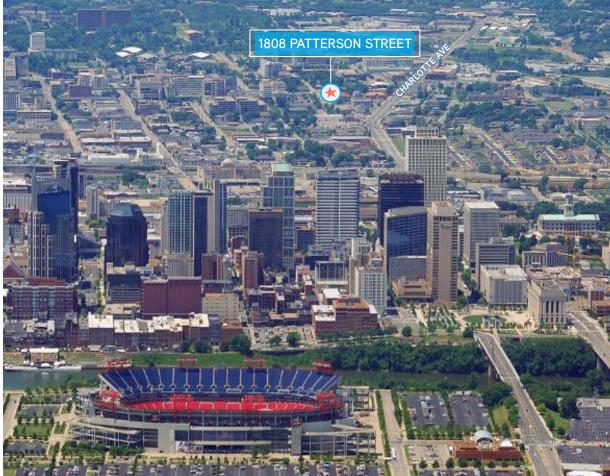

的时间或

CONTACT US:

1808 Patterson Street | Nashville, TN

SALE PRICE: \$2,995,000 LEASE RATE: \$25.00/SF MG

## Property Description

1808 Patterson is a fully remodeled building situated on +/-0.45 acre that has been converted into an office building, which could be ideal for future development or for an owner/ user. The property offers incredible access to St. Thomas Midtown, Vanderbilt University, West End Avenue, Charlotte Pike and The Gulch. Boasting roughly 3/1,000 in on-site parking and access to nearby amenities, 1808 Patterson is an ideal location for a variety of office tenants.