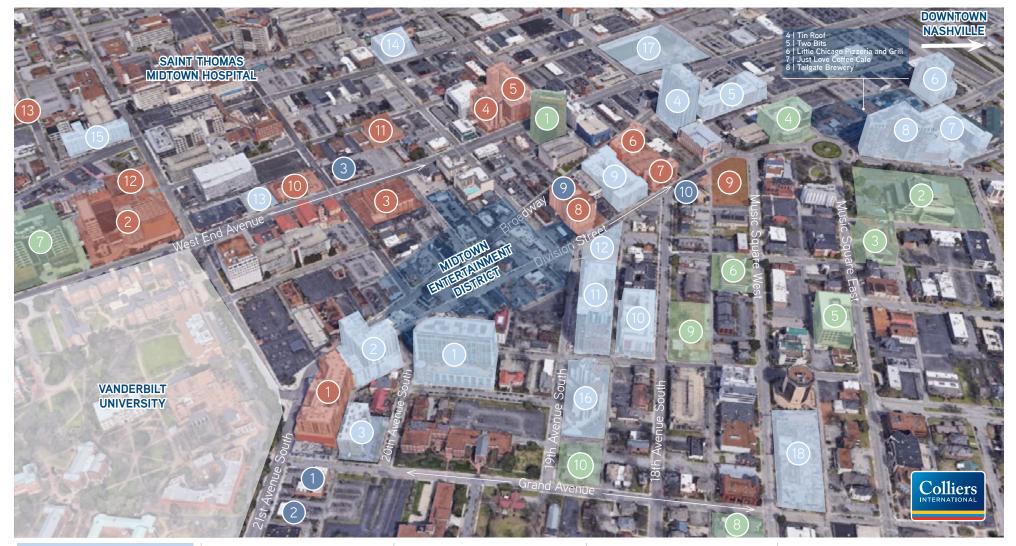

## Midtown District Nashville, TN

#### RESIDENTIAL

- 1 The Adelicia
- 2 Aertson Midtown
- 3 20th & Grand
- 4 SkyHouse Nashville
- 5 The Cadence
- 6 Rhythm at Music Row
- 7 1505 Demonbreun
- 8 Element Music Row
- 9 Bristol on Broadway
- 10 Artisan on 18th
- **11** The Morris Apartments

- 12 Kenect Nashville
- 13 Akord Apartments
- 14 18th & Church
- 15 20th & Church
- 16 University Square Condominiums
- 17 Propst Condos
- 18 Millennium Music Row

#### HOTEL

- 1 Kimpton Aertson
- 2 Loews Vanderbilt Hotel
- 3 Hampton Inn Nashville/Vanderbilt
- 4 Hutton

- 5 SpringHill Suites by Marriott
- 6 Hilton Garden Inn Vanderbilt
- 7 Home2 Suites by Hilton Vanderbilt
- 8 Embassy Suites Vanderbilt
- 9 Virgin Hotel
- 10 Graduate Hotel
- 11 The Hayes Street Hotel
- 12 Hyatt House Nashville Vanderbilt
- 13 TBD
- 14 Waldorf Astoria

#### DINING & ENTERTAINMENT

1 Chipotle Mexican Grill

- Starbucks
- 3 Amerigo Italian
- 4 Tin Roof
- 5 Two Bits

2

- 6 Little Chicago Pizzeria and Grill
- 7 Just Love Coffee Cafe
- 8 TailGate Brewery Music Row
- 9 Five Odd Fellows Food & Drink
- 10 The Patterson House

#### OFFICE

- 1 1801 West End
- 2 BMI

- 3 Warner Music Nashville
- 4 Roundabout Plaza
- 5 CMA Country Music Association
- 6 Word Entertainment
- 7 Caterpillar Financial Center
- 8 17th & Grand New Development
- 9 18th & Chet New Development
- 10 19th & Grand New Development

### M I D T O W N N A S H V I L L E AREA ATTRACTIONS

1808 Patterson Street | Nashville, TN