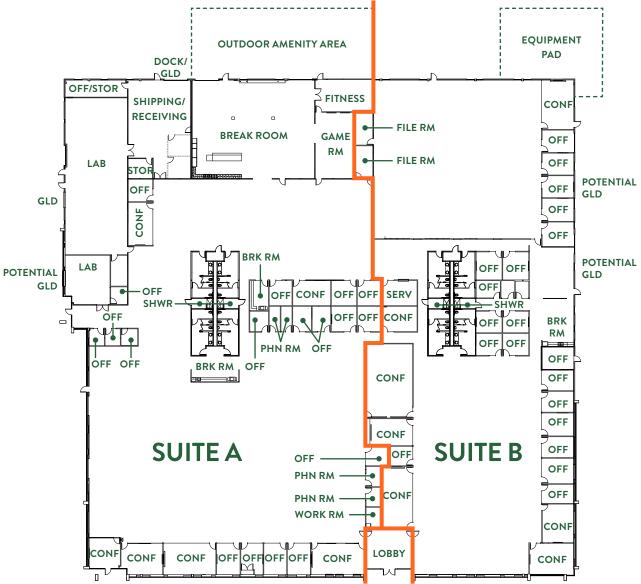

#### SUITE A: ±40,000 SF

- 19 Offices
- 6 Conference Rooms
- 3 Break Rooms
- 2 Labs
- Outdoor Amenity Area
- Dock & Grade Level Loading

#### SUITE B: ±27,000 SF

- 20 Offices
- 7 Conference Rooms
- 1 Break Room
- Showers
- 2 Potential Grade Level Doors

**DEMISING WALL** 

RAVENDALE DRIVE

COMMON AREA