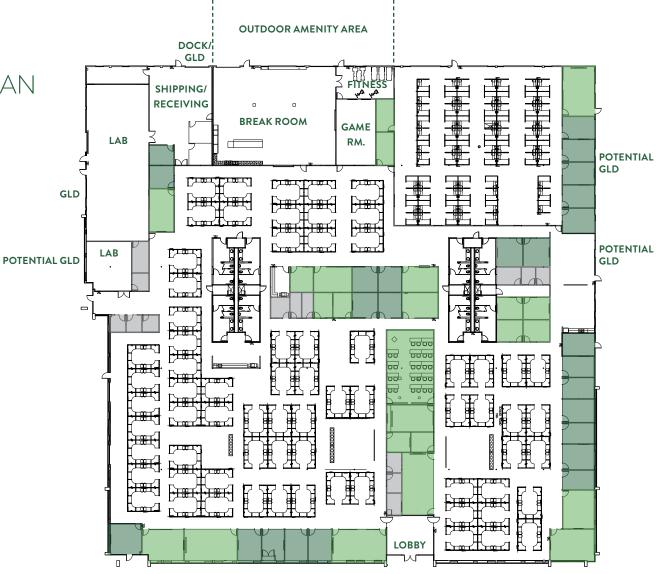

# CONCEPTUAL FURNITURE PLAN ±67,000 SF

- 25 Offices
- 352 Work Stations

377 Headcount

#### 178 SF/EMPLOYEE

- 24 Conference Rooms
- 14 Phone Rooms
- 2 Labs
- 4 Break Rooms
- Outdoor Amenity Area
- Fitness & Game Rooms
- Showers
- Shipping/Receiving

PHONE ROOM

OFFICE

CONFERENCE ROOM

Dock & Grade Level Loading