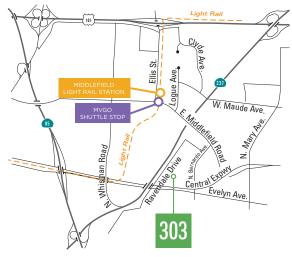

SF



+1 408 615 3416 LIC. #01308375

#### ERIK HALLGRIMSON +1 408 615 3435

brandon.bain@cushwake.com erik.hallgrimson@cushwake.com LIC. #01274540

**KELLY YODER** +1 408 615 3427 kelly.yoder@cushwake.com LIC. #01821117

STEVE HORTON +1 408 615 3412 steve.horton@cushwake.com LIC. #01127340









# PROPERTY HIGHLIGHTS

#### ±67,000 SF AVAILABLE DIVISIBLE TO ±40,000 SF & ±27,000 SF

- Highway 237 Visibility
- High Quality Office Interiors
- MERV 13 Filters Installed
- Numerous Skylights
- ±13' to ±15' Clear Heights
- 11.5' Drop Ceilings
- Fitness & Game Rooms/Showers
- Outdoor Amenity Area
- 4,000 Amps Power @ 277/480 Volts/3-Phase
- Large Labs/Server Rooms with 90 Tons Dedicated HVAC
- ±3.7/1,000 Parking
- 5 Charge Point EV Parking Stations (Expandable)
- Dock and Grade Level Loading











# AS-BUILT FLOOR PLAN ±67,000 SF

- 39 Offices
- 13 Conference Rooms
- 4 Break Rooms
- 2 Labs
- Outdoor Amenity Area
- Fitness & Game Rooms
- Showers
- Dock & Grade Level Loading





AS-BUILT DEMISING PLAN

#### SUITE A: ±40,000 SF

- 19 Offices
- 6 Conference Rooms
- 3 Break Rooms
- 2 Labs
- Outdoor Amenity Area
- Dock & Grade Level Loading

#### SUITE B: ±27,000 SF

- 20 Offices
- 7 Conference Rooms
- 1 Break Room
- Showers
- 2 Potential Grade Level Doors



**DEMISING WALL** 

RAVENDALE DRIVE

COMMON AREA



# CONCEPTUAL FURNITURE PLAN ±67,000 SF

- 25 Offices
- 352 Work Stations

377 Headcount

#### 178 SF/EMPLOYEE

- 24 Conference Rooms
- 14 Phone Rooms
- 2 Labs
- 4 Break Rooms
- Outdoor Amenity Area
- Fitness & Game Rooms
- Showers
- Shipping/Receiving

PHONE ROOM

OFFICE