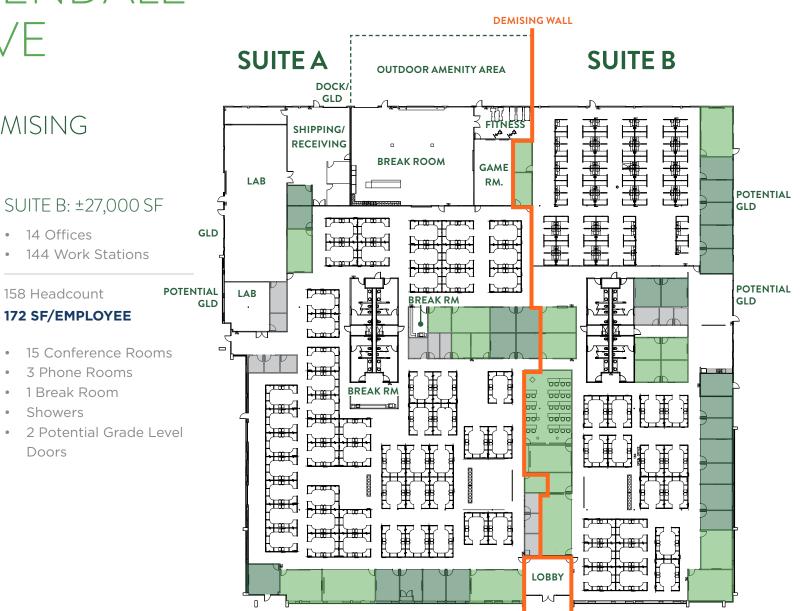

## CONCEPTUAL DEMISING FURNITURE PLAN

#### SUITE A: ±40,000 SF

- 11 Offices •
- 208 Work Stations

#### 219 Headcount

#### **183 SF/EMPLOYEE**

- 9 Conference Rooms .
- 11 Phone Rooms •
- 2 Labs •
- 3 Break Rooms .
- Outdoor Amenity Area Fitness & Game Rooms .
- Showers .
- Shipping/Receiving .
- Dock & Grade Level • Loading