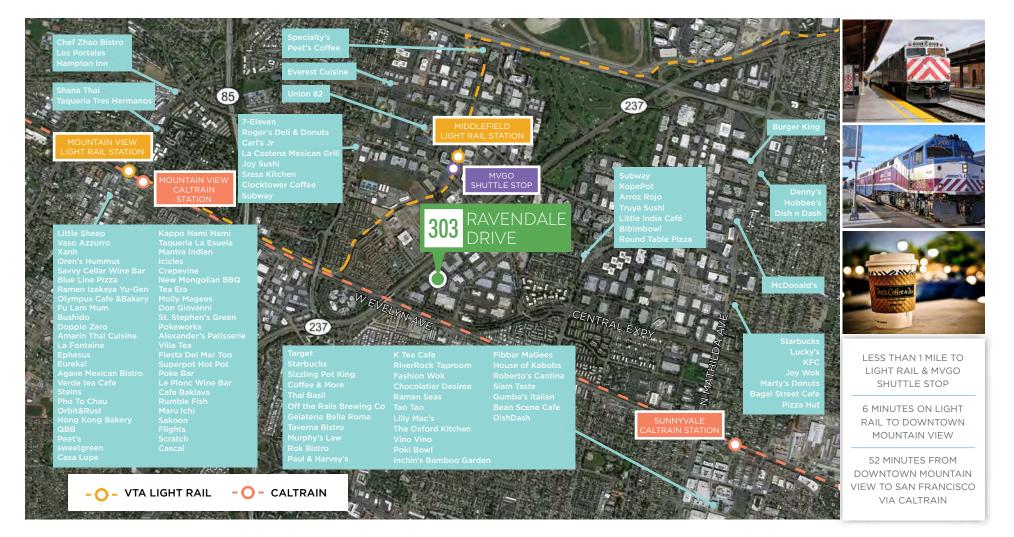

Showers
- 2 Potential Grade Level Doors



**DEMISING WALL** 

RAVENDALE DRIVE

COMMON AREA



# CONCEPTUAL FURNITURE PLAN ±67,000 SF

- 25 Offices
- 352 Work Stations

377 Headcount

#### 178 SF/EMPLOYEE

- 24 Conference Rooms
- 14 Phone Rooms
- 2 Labs
- 4 Break Rooms
- Outdoor Amenity Area
- Fitness & Game Rooms
- Showers
- Shipping/Receiving

PHONE ROOM

OFFICE

CONFERENCE ROOM

Dock & Grade Level Loading





.

.

.

Doors

## CONCEPTUAL DEMISING FURNITURE PLAN

#### SUITE A: ±40,000 SF

- 11 Offices •
- 208 Work Stations

#### 219 Headcount

#### **183 SF/EMPLOYEE**

- 9 Conference Rooms .
- 11 Phone Rooms •
- 2 Labs •
- 3 Break Rooms .
- Outdoor Amenity Area Fitness & Game Rooms .
- Showers .
- Shipping/Receiving .
- Dock & Grade Level • Loading







# TRANSPORTATION & AMENITIES



# 303 RAVENDALE DRIVE

# MOUNTAIN VIEW, CA

**BRANDON BAIN** +1 408 615 3416 ERIK HALLGRIMSON +1 408 615 3435 nwake.com erik.hallgrimson@cusł LIC. #01274540 KELLY YODER +1 408 615 3427 n kelly.yoder@cushwake LIC. #01821117 **STEVE HORTON** +1 408 615 3412 steve.horton@cushwal





#### VIEW SITE SPECIFIC COVID-19 PREVENTION PLAN

Cushman & Wakefield Copyright 2020. No warranty or representation, express or implied, is made to the accuracy or completeness of the information contained herein, and same is submitted subject to errors, omissions, change of price, rental or other conditions, withdrawal without notice, and to any special listing conditions imposed by the property owner(s). As applicable, we make no representation as to the condition of the property (or properties) in question.