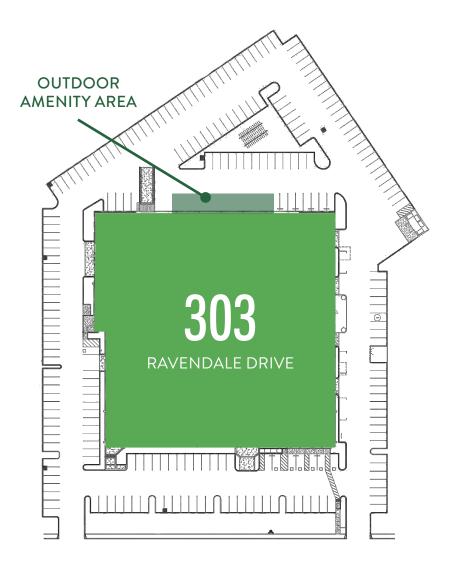

# AS-BUILT FLOOR PLAN ±67,000 SF

- 39 Offices
- 13 Conference Rooms
- 4 Break Rooms
- 2 Labs
- Outdoor Amenity Area
- Fitness & Game Rooms
- Showers
- Dock & Grade Level Loading

AS-BUILT DEMISING PLAN

#### SUITE A: ±40,000 SF

- 19 Offices
- 6 Conference Rooms
- 3 Break Rooms
- 2 Labs
- Outdoor Amenity Area
- Dock & Grade Level Loading

#### SUITE B: ±27,000 SF

- 20 Offices
- 7 Conference Rooms
- 1 Break Room
- Showers
- 2 Potential Grade Level Doors

**DEMISING WALL** 

RAVENDALE DRIVE

COMMON AREA