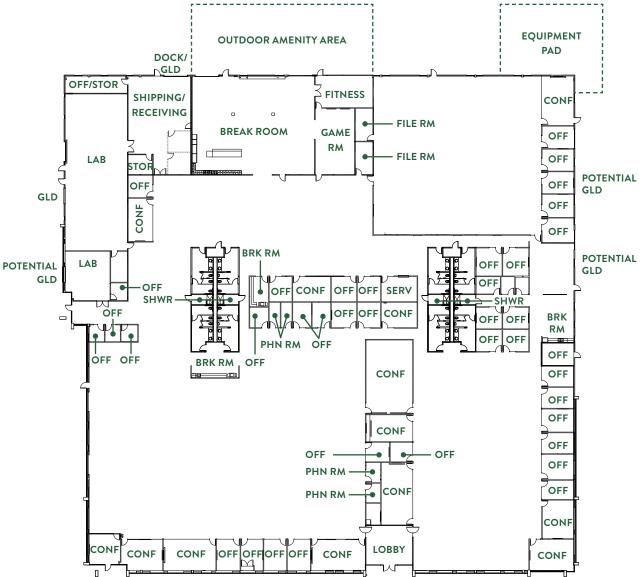

# AS-BUILT FLOOR PLAN ±67,000 SF

- 39 Offices
- 13 Conference Rooms
- 4 Break Rooms
- 2 Labs
- Outdoor Amenity Area
- Fitness & Game Rooms
- Showers
- Dock & Grade Level Loading

AS-BUILT DEMISING PLAN