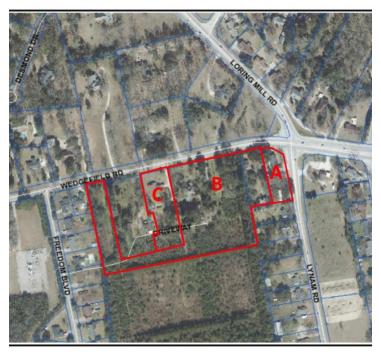

#### **FEATURES**

Parcel A: \$550,000 +/- .8 acres
Parcel B: \$3,000,000 +/- 8 acres
Parcel C: \$286,875 +/- 1.3 acres

#### **PROPERTY HIGHLIGHTS**

• Parcel A: \$550,000 +/- .8 acres

• Parcel B: \$1,200,000 +/- 8 acres

• Parcel C: \$286,875 +/- 1.3 acres

Heather Tickel 803 778 1139 htickel@cbccornerstone.com