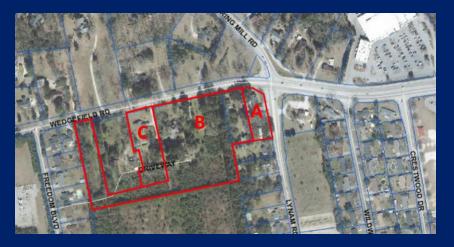

#### **FEATURES**

Parcel A: \$550,000 +/- .8 acres
Parcel B: \$3,000,000 +/- 8 acres
Parcel C: \$286,875 +/- 1.3 acres

#### **PROPERTY HIGHLIGHTS**

• Parcel A: \$550,000 +/- .8 acres

• Parcel B: \$1,200,000 +/- 8 acres

• Parcel C: \$286,875 +/- 1.3 acres

Heather Tickel 803 778 1139 htickel@cbccornerstone.com