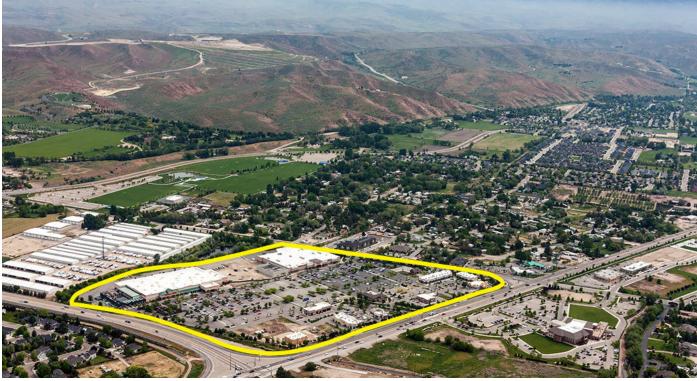

#### **PROPERTY OVERVIEW**

Mid-box space available in 44 acre community shopping center.

#### **PROPERTY HIGHLIGHTS**

 High-profile location at the corner of Hwy 55 and State Street in Eagle, Idaho

 Join major retailers, including: anchors WinCo Foods and Home Depot, Carl's Jr., Key Bank, Sunwest Bank, Freddy's, Epic Car Wash, Petco and Club Pilates. Coming Soon: Arby's

• Many planned communities slated for the immediate area, with the 31,000-acre Avimor just up Hwy 55 from the center.

• Estimated NNN's are \$6.52/SF

Lease Rate: Contact Agent

**Building Size:** +/- 400,000 SF