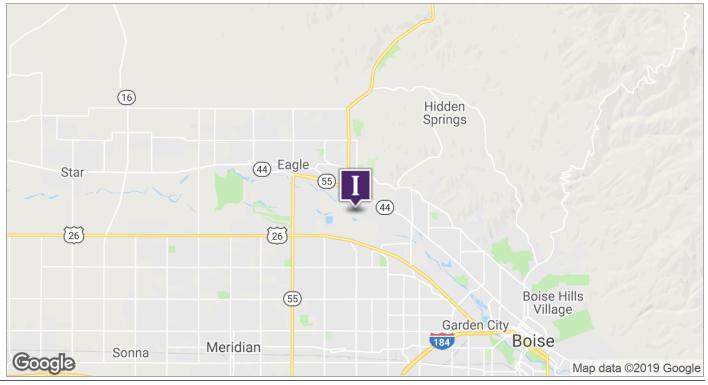

3116 E. STATE STREET, EAGLE, ID 83616

#### **PROPERTY HIGHLIGHTS**

 High-profile location at the corner of Hwy 55 and State Street in Eagle, Idaho

 Join major retailers, including: anchors WinCo Foods and Home Depot, Carl's Jr., Key Bank, Sunwest Bank, Freddy's, Epic Car Wash, Petco and Club Pilates. Coming Soon: Arby's