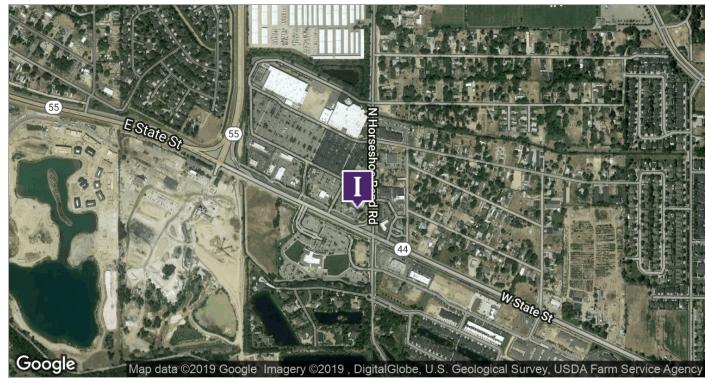

3116 E. STATE STREET, EAGLE, ID 83616

#### **PROPERTY HIGHLIGHTS**

 High-profile location at the corner of Hwy 55 and State Street in Eagle, Idaho

 Join major retailers, including: anchors WinCo Foods and Home Depot, Carl's Jr., Key Bank, Sunwest Bank, Freddy's, Epic Car Wash, Petco and Club Pilates. Coming Soon: Arby's

• Many planned communities slated for the immediate area, with the 31,000-acre Avimor just up Hwy 55 from the center.

• Estimated NNN's are \$6.52/SF

Lease Rate: Contact Agent

**Building Size:** +/- 400,000 SF