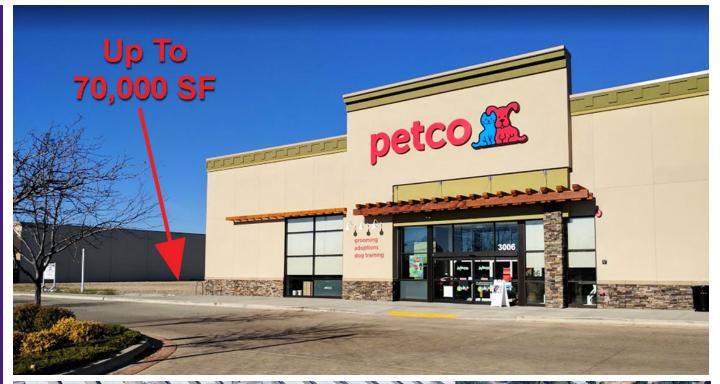

#### PROPERTY INFORMATION:

Available SF: 70,000 SF

Lease Rate: Contact Agent

Lease Type: NNN

Building Size: +/- 400,000 SF

380 E. Parkcenter Boulevard Suite 290

Boise, ID 83706

www.icrellc.com

#### **OFFERING SUMMARY**

Available SF: 70,000 SF

#### **PROPERTY OVERVIEW**

Mid-box space available in 44 acre community shopping center.

#### **PROPERTY HIGHLIGHTS**

 High-profile location at the corner of Hwy 55 and State Street in Eagle, Idaho

 Join major retailers, including: anchors WinCo Foods and Home Depot, Carl's Jr., Key Bank, Sunwest Bank, Freddy's, Epic Car Wash, Petco and Club Pilates. Coming Soon: Arby's