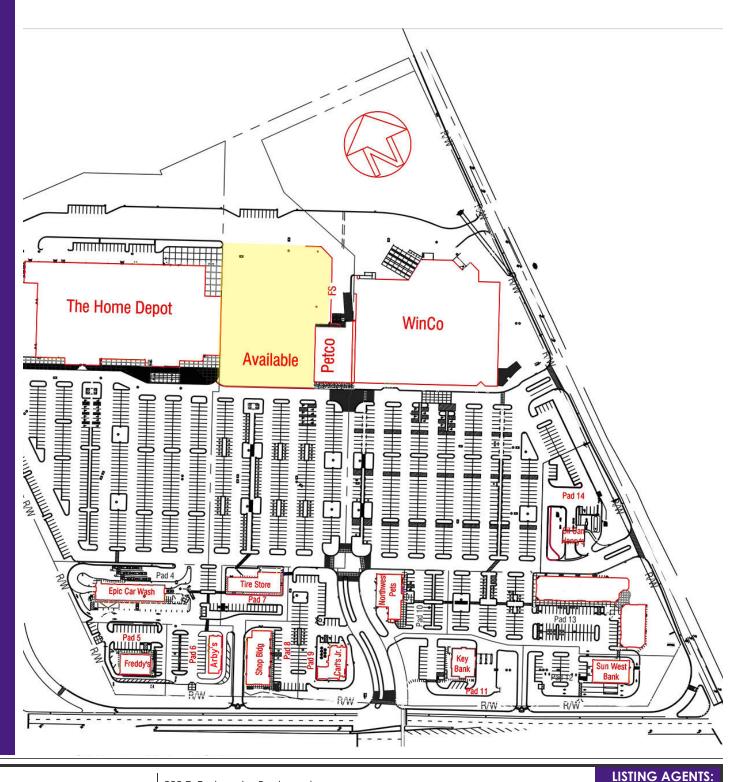

#### **PROPERTY OVERVIEW**

Mid-box space available in 44 acre community shopping center.

#### **PROPERTY HIGHLIGHTS**

 High-profile location at the corner of Hwy 55 and State Street in Eagle, Idaho

 Join major retailers, including: anchors WinCo Foods and Home Depot, Carl's Jr., Key Bank, Sunwest Bank, Freddy's, Epic Car Wash, Petco and Club Pilates. Coming Soon: Arby's

• Many planned communities slated for the immediate area, with the 31,000-acre Avimor just up Hwy 55 from the center.

• Estimated NNN's are \$6.52/SF

Lease Rate: Contact Agent

**Building Size:** +/- 400,000 SF