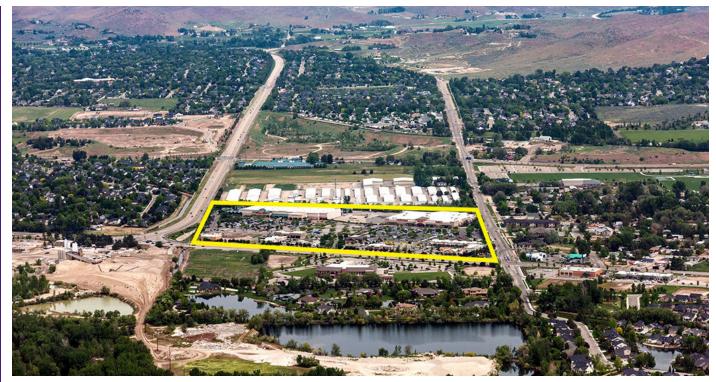

#### **PROPERTY OVERVIEW**

Mid-box space available in 44 acre community shopping center.

#### **PROPERTY HIGHLIGHTS**

 High-profile location at the corner of Hwy 55 and State Street in Eagle, Idaho

 Join major retailers, including: anchors WinCo Foods and Home Depot, Carl's Jr., Key Bank, Sunwest Bank, Freddy's, Epic Car Wash, Petco and Club Pilates. Coming Soon: Arby's

• Many planned communities slated for the immediate area, with the 31,000-acre Avimor just up Hwy 55 from the center.

• Estimated NNN's are \$6.52/SF

Lease Rate: Contact Agent

**Building Size:** +/- 400,000 SF