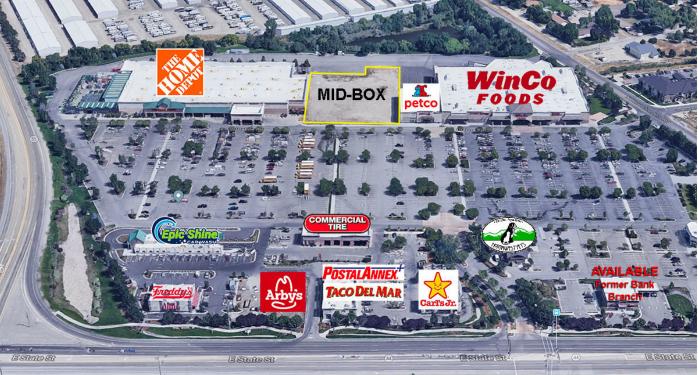

#### **PROPERTY OVERVIEW**

Mid-box space available in 44 acre community shopping center.

#### **PROPERTY HIGHLIGHTS**

 High-profile location at the corner of Hwy 55 and State Street in Eagle, Idaho

 Join major retailers, including: anchors WinCo Foods and Home Depot, Carl's Jr., Key Bank, Sunwest Bank, Freddy's, Epic Car Wash, Petco and Club Pilates. Coming Soon: Arby's

• Many planned communities slated for the immediate area, with the 31,000-acre Avimor just up Hwy 55 from the center.

• Estimated NNN's are \$6.52/SF

Lease Rate: Contact Agent

**Building Size:** +/- 400,000 SF