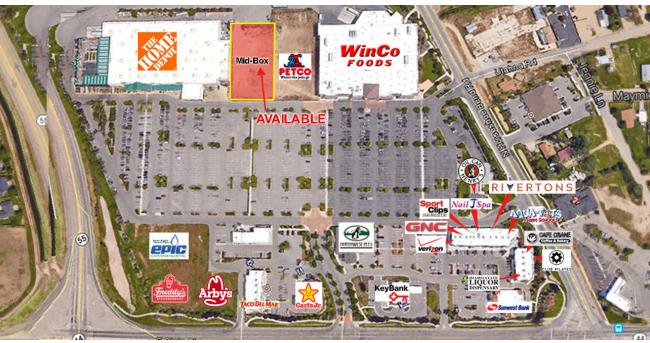

#### **PROPERTY OVERVIEW**

Mid-box space available in 44 acre community shopping center.

#### **PROPERTY HIGHLIGHTS**

 High-profile location at the corner of Hwy 55 and State Street in Eagle, Idaho

 Join major retailers, including: anchors WinCo Foods and Home Depot, Carl's Jr., Key Bank, Sunwest Bank, Freddy's, Epic Car Wash, Petco and Club Pilates. Coming Soon: Arby's

• Many planned communities slated for the immediate area, with the 31,000-acre Avimor just up Hwy 55 from the center.

• Estimated NNN's are \$6.52/SF

Lease Rate: Contact Agent

**Building Size:** +/- 400,000 SF