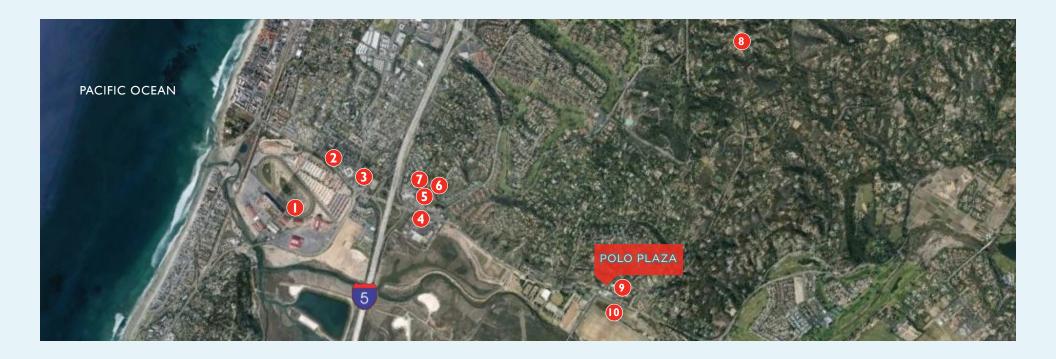

### RESTAURANT AND OFFICE CONCEPTUAL PLAN

2,594 SF Divisible to 1,364 SF and 1,230 SF Options

- 1. DEL MAR FAIRGROUNDS
- 2. PAMPLEMOUSSE
- 3. THE FISH MARKET

- 4. TABU SUSHI BAR & GRILL
- 5. MILTONS
- 6. FLOWER HILL MALL

- 7. WHOLE FOODS
- 8. RANCHO SANTA FE GOLF COURSE

- 9. MARKET RESTAURANT + BAR
- 10. POLO FIELDS