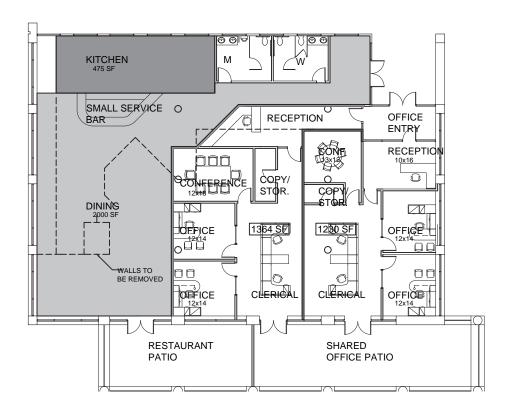

### RESTAURANT AND OFFICE CONCEPTUAL PLAN

2,594 SF Divisible to 1,364 SF and 1,230 SF Options

- 1. DEL MAR FAIRGROUNDS
- 2. PAMPLEMOUSSE
- 3. THE FISH MARKET

- 4. TABU SUSHI BAR & GRILL
- 5. MILTONS
- 6. FLOWER HILL MALL