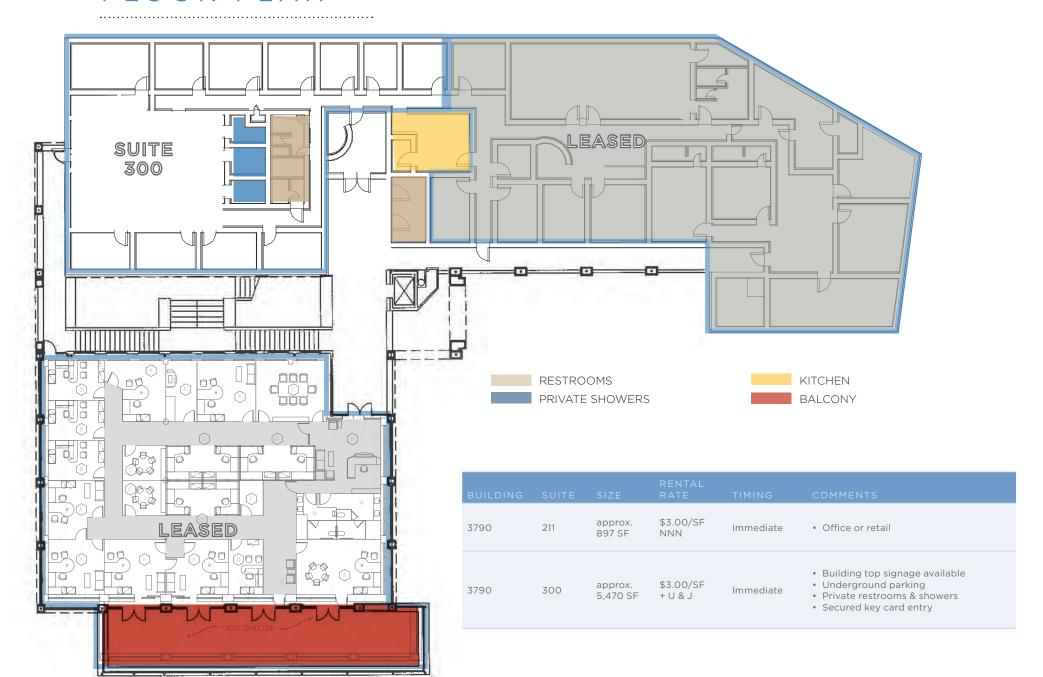

## POLO PLAZA

3702 & 3790 VIA DE LA VALLE, DEL MAR, CA 92014



Building Top Signage • Up to 11,406 SF On Top Floor • Near Rancho Santa Fe





#### FLOOR PLAN



# PROPERTY DETAILS Building top signage available Onsite restaurants and retail Across from the polo fields · Zoning permits surgery center use Ample surface and covered parking available Close proximity to the I-5 and Rancho Santa Fe

### RESTAURANT AND OFFICE CONCEPTUAL PLAN

2,594 SF Divisible to 1,364 SF and 1,230 SF Options







- 1. DEL MAR FAIRGROUNDS
- 2. PAMPLEMOUSSE
- 3. THE FISH MARKET

- 4. TABU SUSHI BAR & GRILL
- 5. MILTONS
- 6. FLOWER HILL MALL

- 7. WHOLE FOODS
- 8. RANCHO SANTA FE GOLF COURSE

- 9. MARKET RESTAURANT + BAR
- 10. POLO FIELDS

### CONTACT

STEVE BRUCE 858 334 4052 steve.bruce@cushwake.com Lic. #1455744 CHRIS HIGH 858 334 4020 chris.high@cushwake.com Lic. #1734544 CONOR EVANS 858 334 4049 conor.evans@cushwake.com Lic. #01963596

No warranty or representati