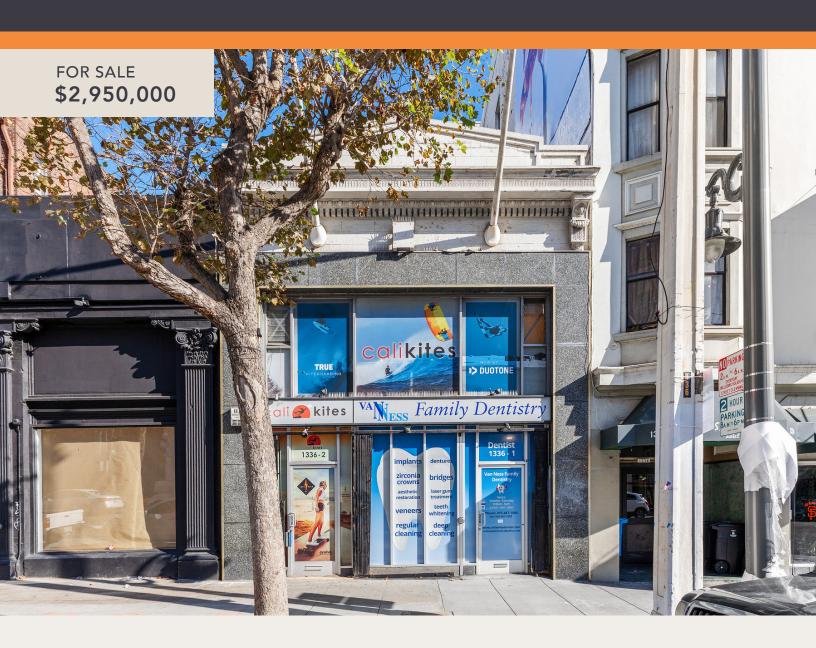

## +/- 3,900 SF Dental Building

1336 VAN NESS AVE

VAN NESS CORRIDOR, SAN FRANCISCO

## **Property Overview**

| Price:          | \$2,950,000       |
|-----------------|-------------------|
| APN:            | 0670-015          |
| Zoning:         | RC4               |
| Building Sq Ft: | +/- 3,900 Sq. Ft. |
| Parcel Area:    | +/- 1,300 Sq. Ft. |
| Year Built:     | 1916              |
| Building Type:  | Commercial        |
| Floors:         | 2 + Basement      |