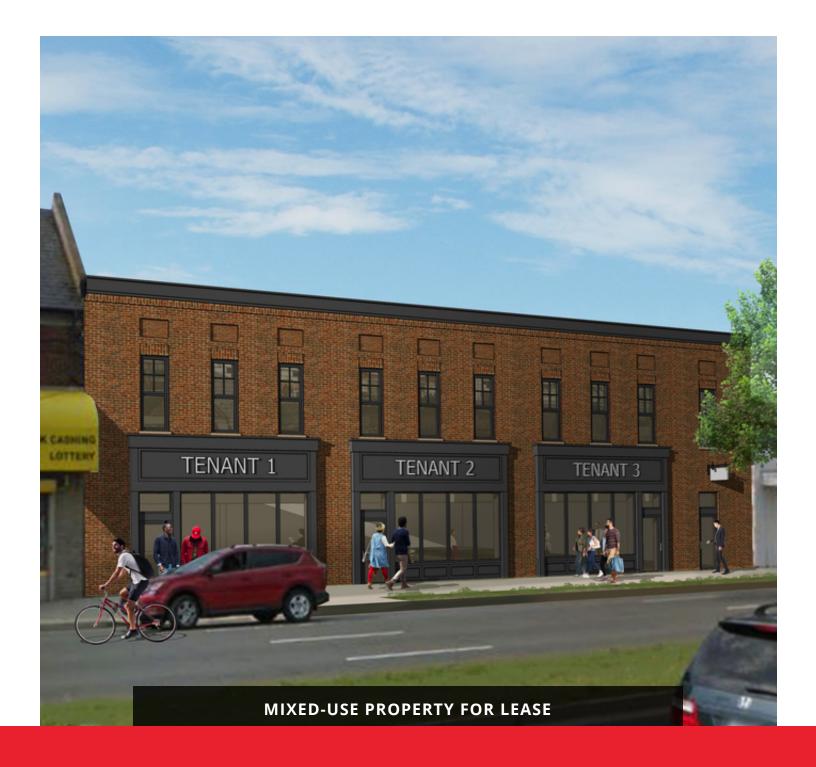

#### **PROPERTY OVERVIEW**

New development featuring innovative, transit-oriented, neighborhood retail and office space (Delivering in late August 2020) at 3443 Benning Road. The site has excellent access to over 700 employees at Pepco's Benning Road Service Center, the residents of River Terrace and frontage to 44,000 vehicles per day along Benning Road.

#### **PROPERTY HIGHLIGHTS**

- Broke ground December 2019
- Located one block from the Anacostia Freeway (115,000 VPD).
- Located two blocks from the Minnesota Avenue Metro Station.
- Located on a "Minnesota-Benning Great Streets Corridor" (Retail Priority Area) where grants have been provided to small businesses. For more information, please check with the DMPED Grants Team dmpedgrants@dc.gov or 202-724-8111.

## 3443 BENNING ROAD

DIVARIS REAL ESTATE INC // 8150 LEESBURG PIKE, SUITE 501, TYSONS, VA 22182 // DIVARIS.COM

3443 BENNING ROAD // 3

WASHINGTON, DC 20019