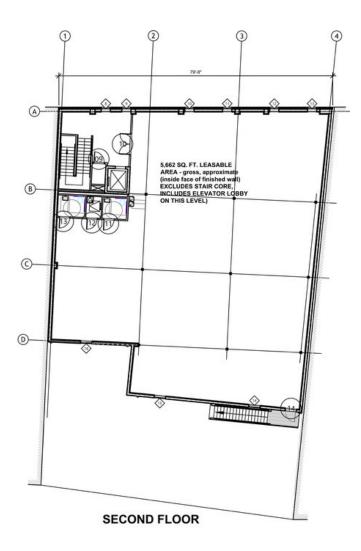

#### **OFFERING SUMMARY**

**Available SF:** 1,600 - 10,787 SF

**Lease Rate:** Negotiable

**Building Size:** 10,787 SF

**Zoning:** MU-4

AVAILABLE SPACES SF

Retail/Office 1,600 - 10,787 SF