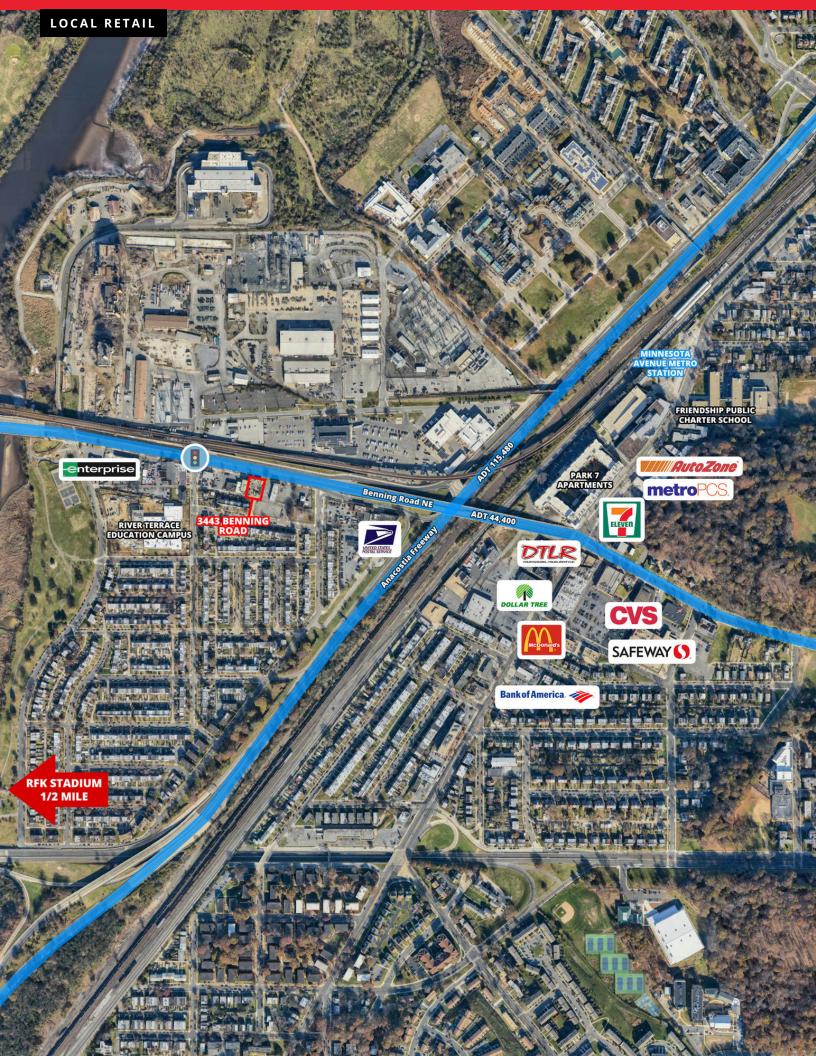

#### **PROPERTY OVERVIEW**

New development featuring innovative, transit-oriented, neighborhood retail and office space (Delivering in late August 2020) at 3443 Benning Road. The site has excellent access to over 700 employees at Pepco's Benning Road Service Center, the residents of River Terrace and frontage to 44,000 vehicles per day along Benning Road.

#### **PROPERTY HIGHLIGHTS**

- Broke ground December 2019
- Located one block from the Anacostia Freeway (115,000 VPD).
- Located two blocks from the Minnesota Avenue Metro Station.
- Located on a "Minnesota-Benning Great Streets Corridor" (Retail Priority Area) where grants have been provided to small businesses. For more information, please check with the DMPED Grants Team dmpedgrants@dc.gov or 202-724-8111.