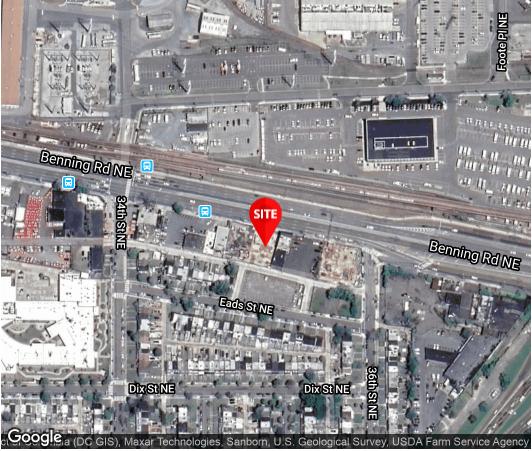

#### **PROPERTY OVERVIEW**

New development featuring innovative, transit-oriented, neighborhood retail and office space (Delivering in late August 2020) at 3443 Benning Road. The site has excellent access to over 700 employees at Pepco's Benning Road Service Center, the residents of River Terrace and frontage to 44,000 vehicles per day along Benning Road.

#### **PROPERTY HIGHLIGHTS**

- Broke ground December 2019
- Located one block from the Anacostia Freeway (115,000 VPD).
- Located two blocks from the Minnesota Avenue Metro Station.
- Located on a "Minnesota-Benning Great Streets Corridor" (Retail Priority Area) where grants have been provided to small businesses. For more information, please check with the DMPED Grants Team dmpedgrants@dc.gov or 202-724-8111.