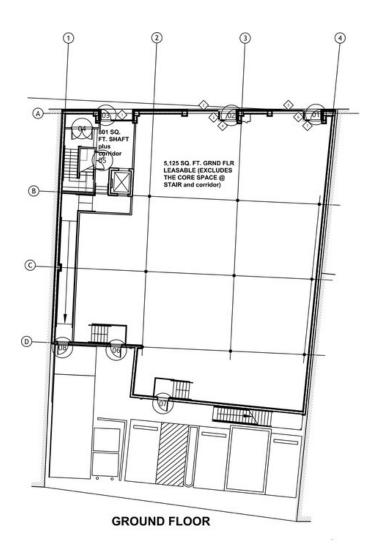

#### **OFFERING SUMMARY**

**Available SF:** 1,600 - 10,787 SF

**Lease Rate:** Negotiable

**Building Size:** 10,787 SF

**Zoning:** MU-4

AVAILABLE SPACES SF

Retail/Office 1,600 - 10,787 SF