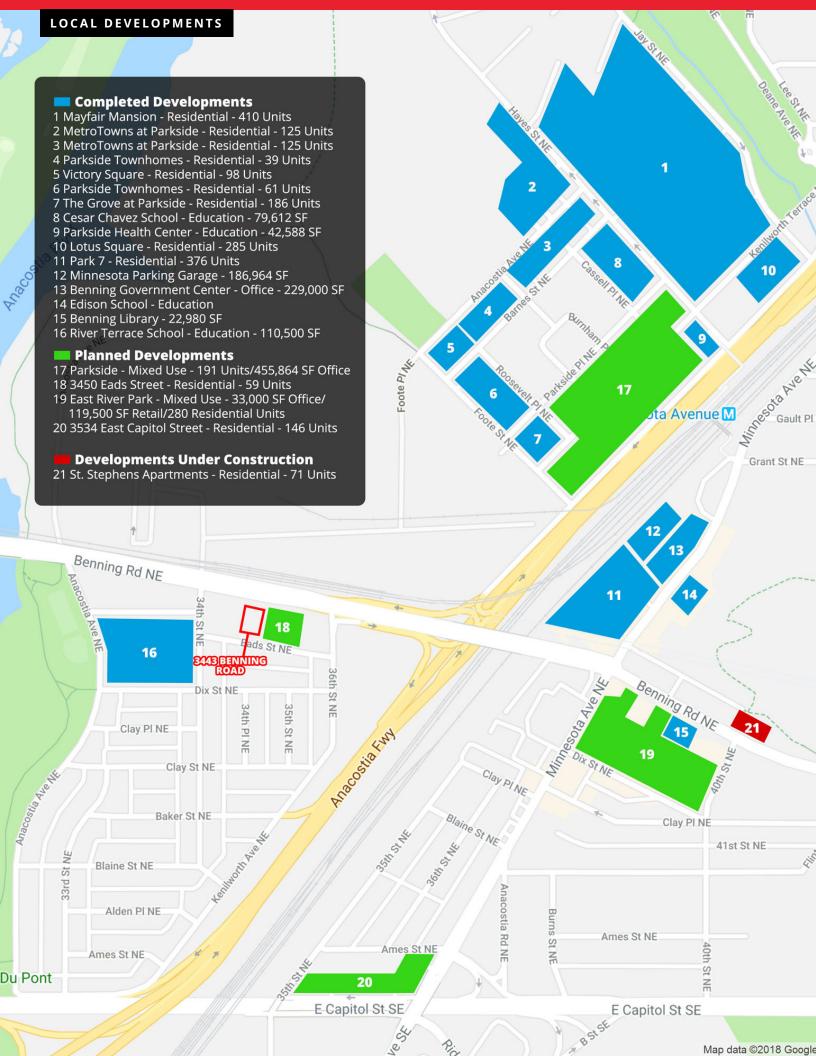

#### **PROPERTY OVERVIEW**

New development featuring innovative, transit-oriented, neighborhood retail and office space (Delivering in late August 2020) at 3443 Benning Road. The site has excellent access to over 700 employees at Pepco's Benning Road Service Center, the residents of River Terrace and frontage to 44,000 vehicles per day along Benning Road.

#### **PROPERTY HIGHLIGHTS**

- Broke ground December 2019
- Located one block from the Anacostia Freeway (115,000 VPD).
- Located two blocks from the Minnesota Avenue Metro Station.
- Located on a "Minnesota-Benning Great Streets Corridor" (Retail Priority Area) where grants have been provided to small businesses. For more information, please check with the DMPED Grants Team dmpedgrants@dc.gov or 202-724-8111.