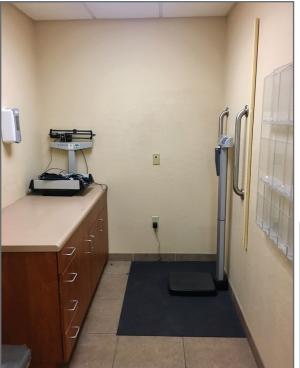

#### **PROPERTY FEATURES:**

- Prominent monument signage fronting Southern Avenue
- 14 exam rooms (12 with sinks)
- Separate procedure room with sink
- Large nurses station
- Multiple private/doctor/staff offices with generous storage
- Break/employee lounge with lockers
- Lab
- Vitals room