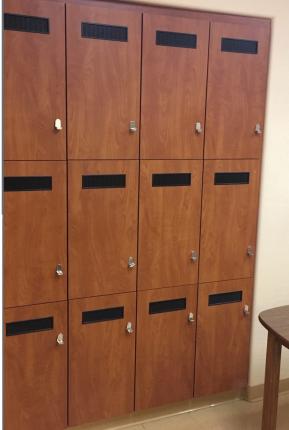

#### **PROPERTY FEATURES:**

- Prominent monument signage fronting Southern Avenue
- 14 exam rooms (12 with sinks)
- Separate procedure room with sink
- Large nurses station
- Multiple private/doctor/staff offices with generous storage
- Break/employee lounge with lockers
- Lab
- Vitals room