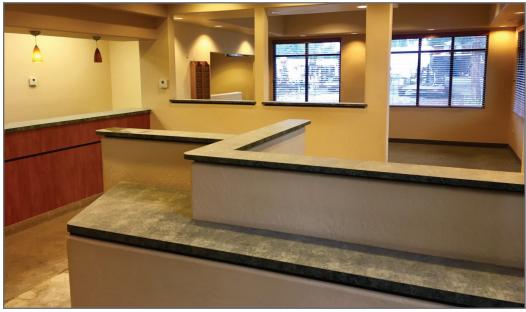

#### **PROPERTY FEATURES:**

- Prominent monument signage fronting Southern Avenue
- 14 exam rooms (12 with sinks)
- Separate procedure room with sink
- Large nurses station
- Multiple private/doctor/staff offices with generous storage
- Break/employee lounge with lockers
- Lab
- Vitals room