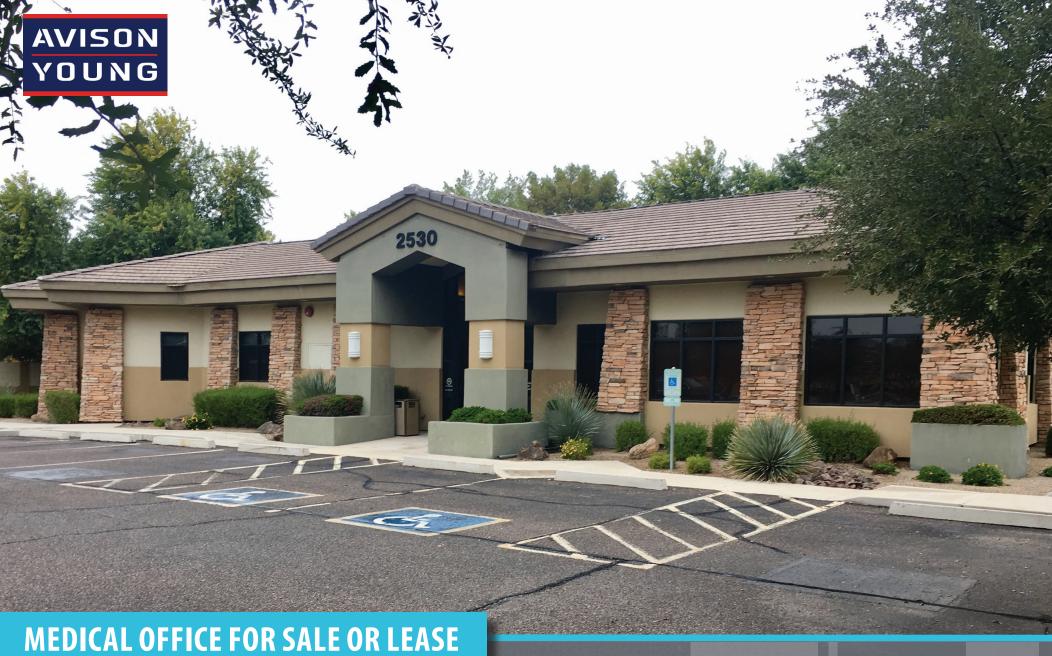

## **2530 E SOUTHERN AVENUE**

Mesa, AZ 85204

2530 E Southern Avenue is situated on 0.68 acres (29,621 SF) in the Superstition Corridor Submarket. Although not occupied, the lease is contingent upon current Tenant's, HonorHealth Medical Group, termination of existing lease. The subject is a quality, built-out medical office located within close proximity to Banner Gateway Hospital, Banner Desert Medical Center, and the Phoenix Sky Harbor International Airport.

#### **PROPERTY FEATURES:**

- Prominent monument signage fronting Southern Avenue
- 14 exam rooms (12 with sinks)
- Separate procedure room with sink
- Large nurses station
- Multiple private/doctor/staff offices with generous storage
- Break/employee lounge with lockers
- Lab
- Vitals room