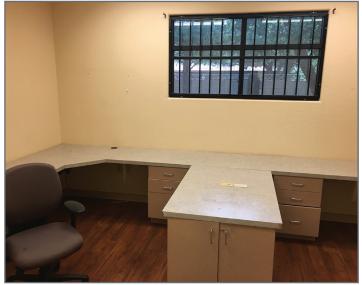

#### **PROPERTY FEATURES:**

- Prominent monument signage fronting Southern Avenue
- 14 exam rooms (12 with sinks)
- Separate procedure room with sink
- Large nurses station
- Multiple private/doctor/staff offices with generous storage
- Break/employee lounge with lockers
- Lab
- Vitals room