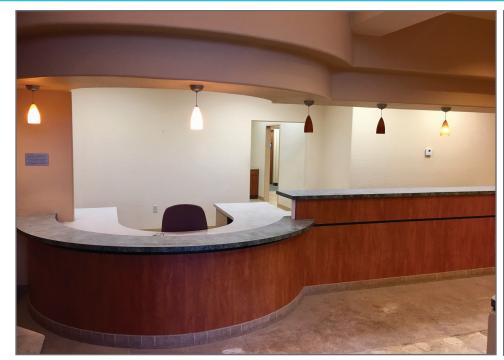

## **2530 E SOUTHERN AVENUE**

Mesa, AZ 85204

2530 E Southern Avenue is situated on 0.68 acres (29,621 SF) in the Superstition Corridor Submarket. Although not occupied, the lease is contingent upon current Tenant's, HonorHealth Medical Group, termination of existing lease. The subject is a quality, built-out medical office located within close proximity to Banner Gateway Hospital, Banner Desert Medical Center, and the Phoenix Sky Harbor International Airport.

#### **PROPERTY FEATURES:**

- Prominent monument signage fronting Southern Avenue
- 14 exam rooms (12 with sinks)
- Separate procedure room with sink
- Large nurses station
- Multiple private/doctor/staff offices with generous storage
- Break/employee lounge with lockers
- Lab
- Vitals room