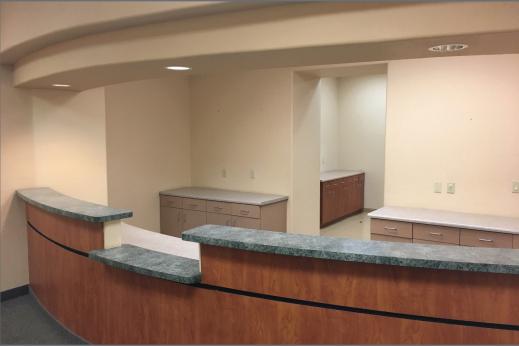

#### **PROPERTY FEATURES:**

- Prominent monument signage fronting Southern Avenue
- 14 exam rooms (12 with sinks)
- Separate procedure room with sink
- Large nurses station
- Multiple private/doctor/staff offices with generous storage
- Break/employee lounge with lockers
- Lab
- Vitals room