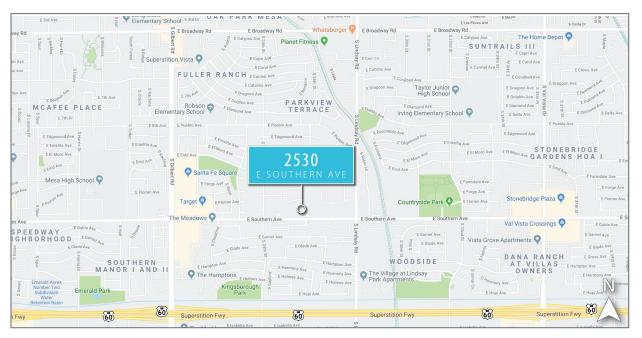

## **2530 E SOUTHERN AVENUE**

Mesa, AZ 85204

2530 E Southern Avenue is situated on 0.68 acres (29,621 SF) in the Superstition Corridor Submarket. Although not occupied, the lease is contingent upon current Tenant's, HonorHealth Medical Group, termination of existing lease. The subject is a quality, built-out medical office located within close proximity to Banner Gateway Hospital, Banner Desert Medical Center, and the Phoenix Sky Harbor International Airport.