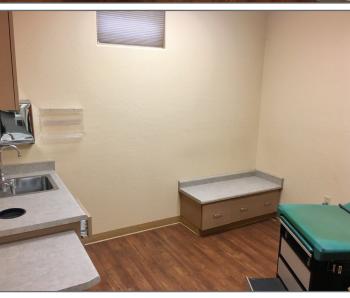

#### **PROPERTY FEATURES:**

- Prominent monument signage fronting Southern Avenue
- 14 exam rooms (12 with sinks)
- Separate procedure room with sink
- Large nurses station
- Multiple private/doctor/staff offices with generous storage
- Break/employee lounge with lockers
- Lab
- Vitals room