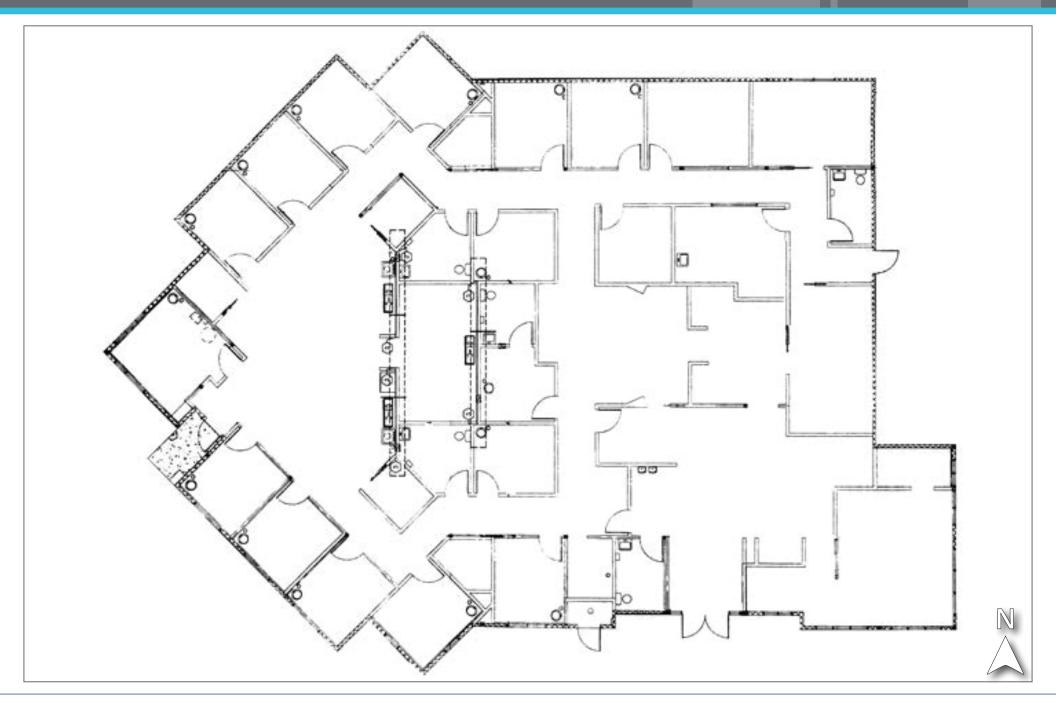

#### **PROPERTY FEATURES:**

- Prominent monument signage fronting Southern Avenue
- 14 exam rooms (12 with sinks)
- Separate procedure room with sink
- Large nurses station
- Multiple private/doctor/staff offices with generous storage
- Break/employee lounge with lockers
- Lab
- Vitals room