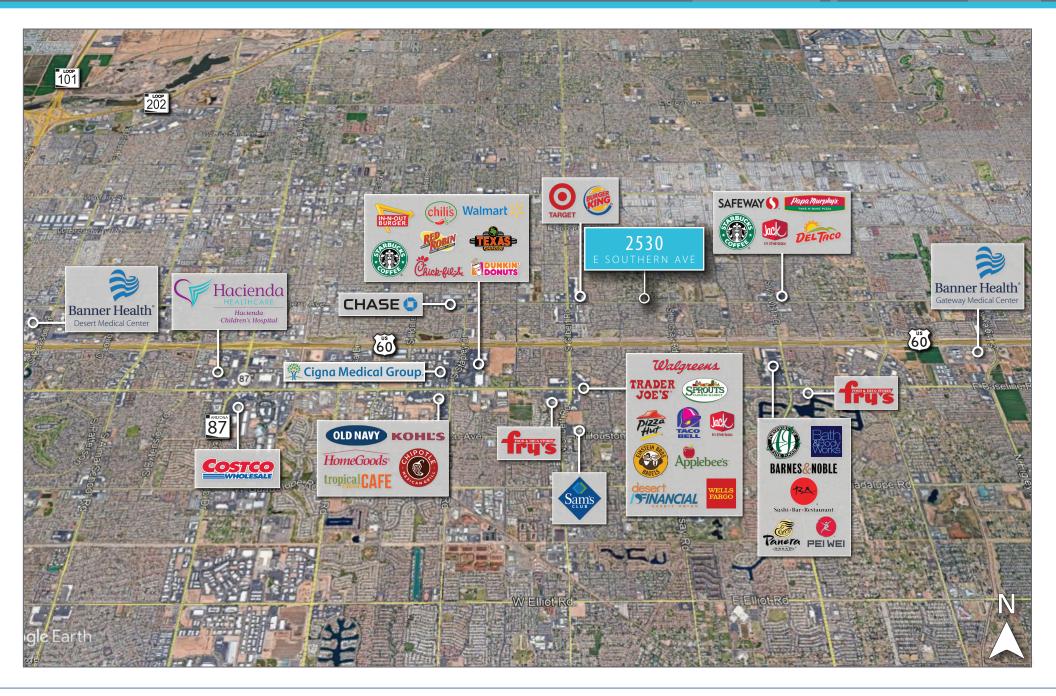

## **2530 E SOUTHERN AVENUE**

Mesa, AZ 85204

2530 E Southern Avenue is situated on 0.68 acres (29,621 SF) in the Superstition Corridor Submarket. Although not occupied, the lease is contingent upon current Tenant's, HonorHealth Medical Group, termination of existing lease. The subject is a quality, built-out medical office located within close proximity to Banner Gateway Hospital, Banner Desert Medical Center, and the Phoenix Sky Harbor International Airport.