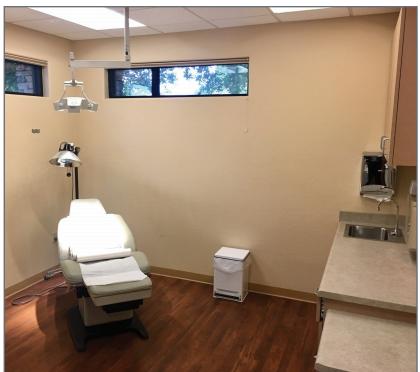

#### **PROPERTY FEATURES:**

- Prominent monument signage fronting Southern Avenue
- 14 exam rooms (12 with sinks)
- Separate procedure room with sink
- Large nurses station
- Multiple private/doctor/staff offices with generous storage
- Break/employee lounge with lockers
- Lab
- Vitals room