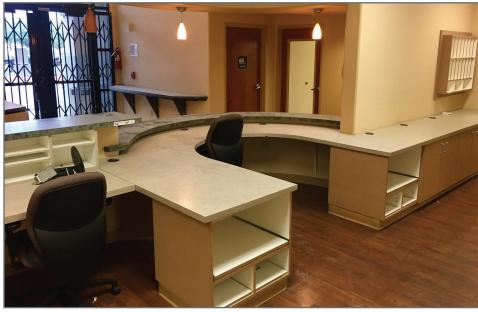

#### **PROPERTY FEATURES:**

- Prominent monument signage fronting Southern Avenue
- 14 exam rooms (12 with sinks)
- Separate procedure room with sink
- Large nurses station
- Multiple private/doctor/staff offices with generous storage
- Break/employee lounge with lockers
- Lab
- Vitals room