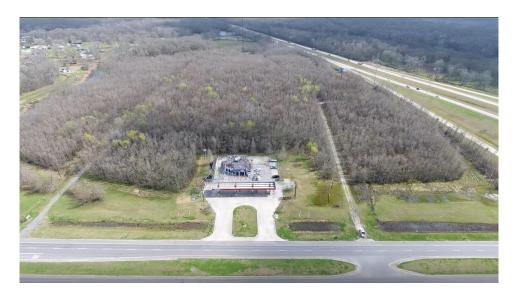

# **Property Highlights**

#### Property Overview Hwy 22 - Sorrento, LA

#### **Property, Location and Lease Details**

- \$1,100,000 asking price
- ± 6.04 acres (see survey)
- ± 320 feet of frontage on LA-Hwy 22
- 13,743 VPD (DOTD, 2016) on Hwy 22
- Additional contiguous ± 48 acres available (see agent for pricing)
- 67,000+ VPD (DOTD, 2016) on I-10. 24,956 VPD (DOTD, 2016) exit at Sorrento (exit 182) and head South towards Donaldsonville
- ±2,000 ft of I-10 Visibility, Located along the Chemical Corridor













# **Property Location**

### Property Overview Hwy 22 - Sorrento, LA





## Survey

# **Property Overview**

Hwy 22 - Sorrento, LA





KEY FACTS







5 MINUTE 10 MINUTE 15 MINUTE 1,782 20,877 61,249 POPULATION 1,239 25,642 61,759 DAYTIME POPULATION 1.76% 1.93% 1.90% PROJ. ANNUAL GROWTH

## **Property Overview**

Hwy 22 - Sorrento, LA

#### POPULATION BY AGE

|            | 5 MIN | 10 MIN | 15 MIN |
|------------|-------|--------|--------|
| Ages 65+   | 13.2% | 13.6%  | 11.9%  |
| Ages 55-64 | 12.4% | 12.6%  | 12.0%  |
| Ages 35-54 | 27.3% | 27.0%  | 27.6%  |
| Ages 20-34 | 20.8% | 20.2%  | 20.7%  |
| Under 19   | 26.3% | 26.6%  | 27.8%  |

#### MALE/FEMALE BREAKDOWN

|        | 5 MIN  | 10 MIN | 15 MIN |
|--------|--------|--------|--------|
| Male   | 50.30% | 49.10% | 49