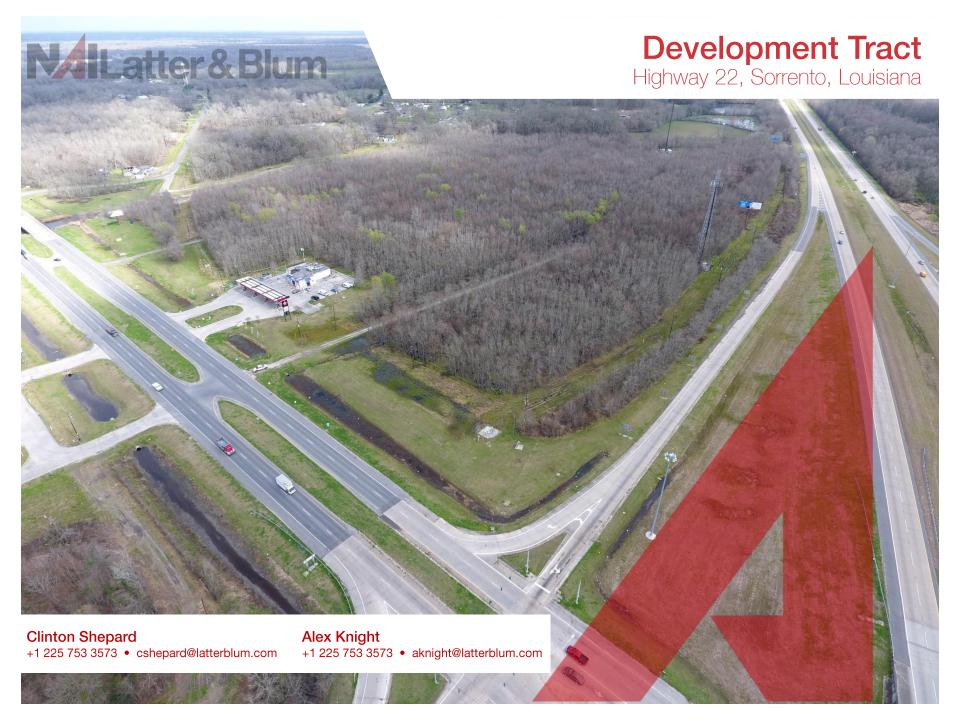

#### **Property, Location and Lease Details**

- \$1,100,000 asking price
- ± 6.04 acres (see survey)
- ± 320 feet of frontage on LA-Hwy 22
- 13,743 VPD (DOTD, 2016) on Hwy 22
- Additional contiguous ± 48 acres available (see agent for pricing)
- 67,000+ VPD (DOTD, 2016) on I-10. 24,956 VPD (DOTD, 2016) exit at Sorrento (exit 182) and head South towards Donaldsonville
- ±2,000 ft of I-10 Visibility, Located along the Chemical Corridor

# **Property Location**