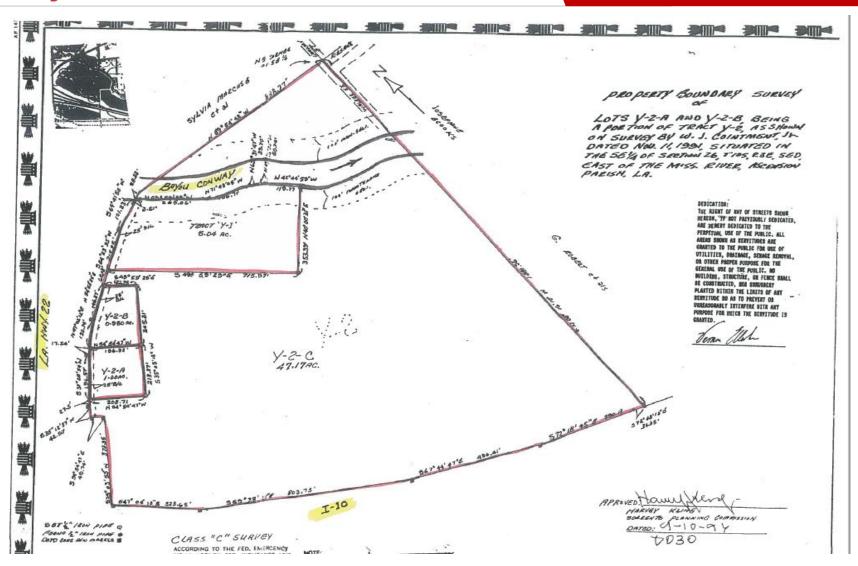

## Survey

#### **Property, Location and Lease Details**

- \$1,100,000 asking price
- ± 6.04 acres (see survey)
- ± 320 feet of frontage on LA-Hwy 22
- 13,743 VPD (DOTD, 2016) on Hwy 22
- Additional contiguous ± 48 acres available (see agent for pricing)
- 67,000+ VPD (DOTD, 2016) on I-10. 24,956 VPD (DOTD, 2016) exit at Sorrento (exit 182) and head South towards Donaldsonville
- ±2,000 ft of I-10 Visibility, Located along the Chemical Corridor