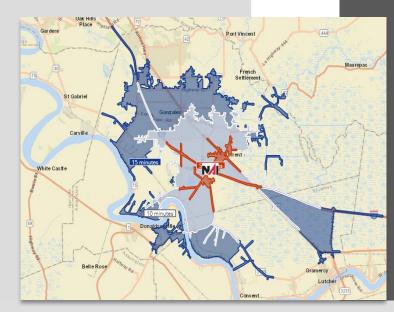

# **Property Overview**

Hwy 22 - Sorrento, LA

KEY FACTS

5 MINUTE 10 MINUTE 15 MINUTE 1,782 20,877 61,249 POPULATION 1,239 25,642 61,759 DAYTIME POPULATION 1.76% 1.93% 1.90% PROJ. ANNUAL GROWTH

#### 5,10,15 MINUTE DRIVE TIMES

www.latterblum.com