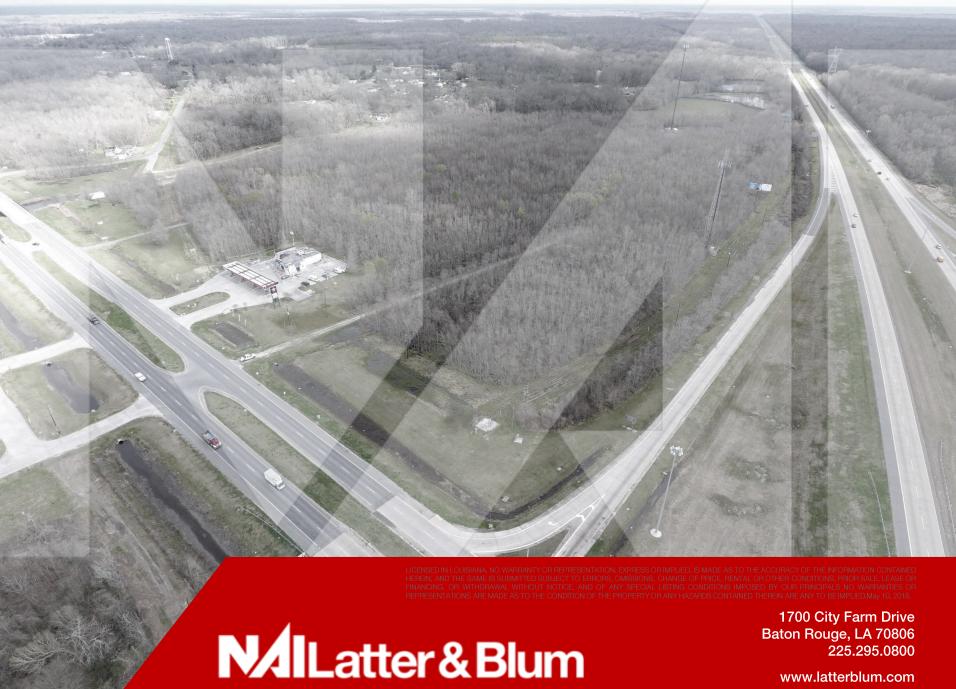

#### **Property, Location and Lease Details**

- \$1,100,000 asking price
- ± 6.04 acres (see survey)
- ± 320 feet of frontage on LA-Hwy 22
- 13,743 VPD (DOTD, 2016) on Hwy 22
- Additional contiguous ± 48 acres available (see agent for pricing)
- 67,000+ VPD (DOTD, 2016) on I-10. 24,956 VPD (DOTD, 2016) exit at Sorrento (exit 182) and head South towards Donaldsonville
- ±2,000 ft of I-10 Visibility, Located along the Chemical Corridor

# **Property Location**

### Property Overview Hwy 22 - Sorrento, LA