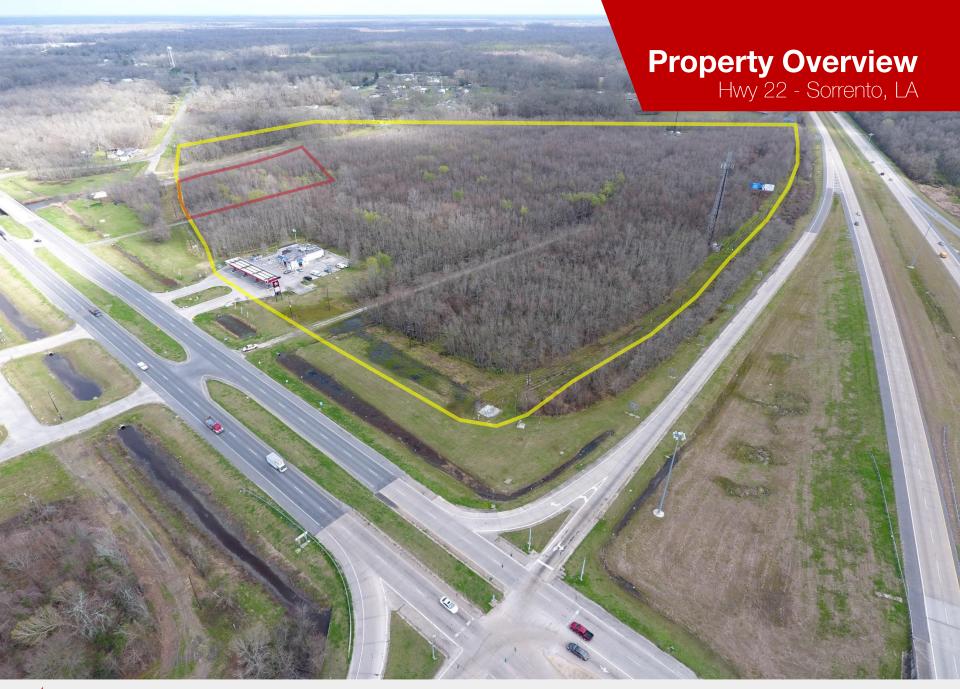

#### Property Overview Hwy 22 - Sorrento, LA

#### **Property, Location and Lease Details**

- \$1,100,000 asking price
- ± 6.04 acres (see survey)
- ± 320 feet of frontage on LA-Hwy 22
- 13,743 VPD (DOTD, 2016) on Hwy 22
- Additional contiguous ± 48 acres available (see agent for pricing)
- 67,000+ VPD (DOTD, 2016) on I-10. 24,956 VPD (DOTD, 2016) exit at Sorrento (exit 182) and head South towards Donaldsonville
- ±2,000 ft of I-10 Visibility, Located along the Chemical Corridor