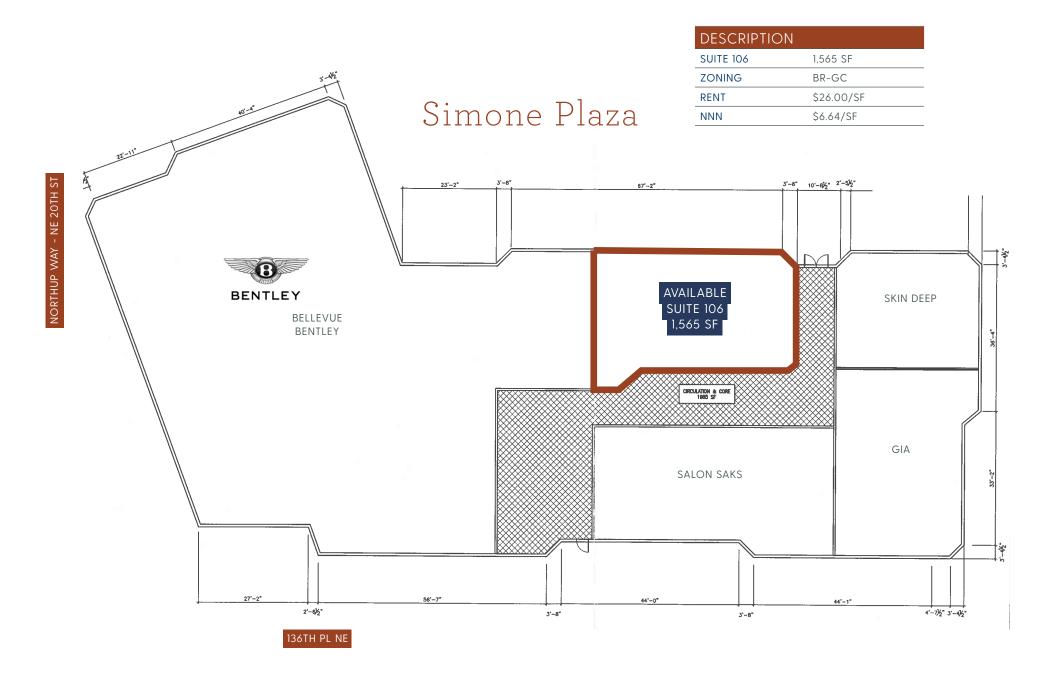

## SIMONE PLAZA

1882 136TH PL NE, BELLEVUE WA 98005

ALEX VLASKI 425.455.0500 alexv@jshproperties.com

325 166TH AVENUE NE, SUITE F-260 | REDMOND, WA 98052 425.455.0500 | WWW.JSHPROPERTIES.COM