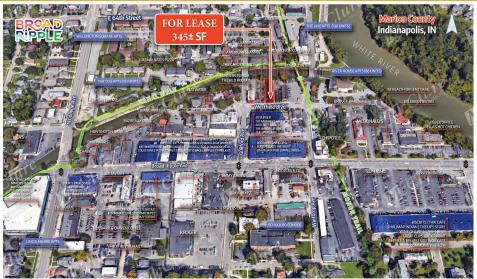

JUST WEST OF THE MONON TRAIL • ON THE CANAL

## **PROPERTY FEATURES**

REALTY GROUP

- FOR LEASE: 345 ± SF total (Suite 250)
- Private office on the second floor with a great view!
- Secured building with private entrance & key pad access.
- Great location in the heart of Broad Ripple, just one block north of Broad Ripple Avenue.
- On the canal next to the Monon Trail & the Canal Tow Path entrance.
- Lots of restaurants, retailers & residences near by and all within walking distance. Nicey Treats & Bambu Salon on the first floor. Monon Coffee & Red Room next door, Rise N Roll on the corner, 317 Burger, Canal Bistro, Starbucks, The Garden Table and many more!!
- Ample Parking via private lot & street parking.