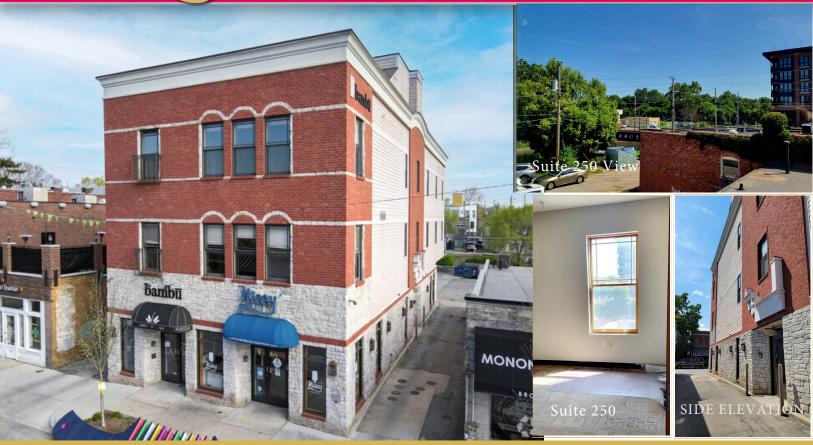

## **PROPERTY FEATURES**

REALTY GROUP

- FOR LEASE: 345 ± SF total (Suite 250)
- Private office on the second floor with a great view!
- Secured building with private entrance & key pad access.
- Great location in the heart of Broad Ripple, just one block north of Broad Ripple Avenue.
- On the canal next to the Monon Trail & the Canal Tow Path entrance.
- Lots of restaurants, retailers & residences near by and all within walking distance. Nicey Treats & Bambu Salon on the first floor. Monon Coffee & Red Room next door, Rise N Roll on the corner, 317 Burger, Canal Bistro, Starbucks, The Garden Table and many more!!
- Ample Parking via private lot & street parking.