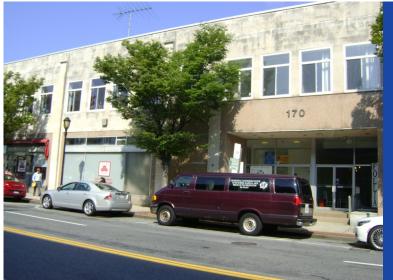

## **170 EAST POST ROAD, WHITE PLAINS, NY**

- 25,000 SF, two story building with passenger and freight elevators
- +/- 1500 SF divisible to 500 SF
- +/- 711 SF
- Centrally located in downtown White Plains
- Ample street and municipal parking
- Easy access to public transportation
- Close proximity to major highways