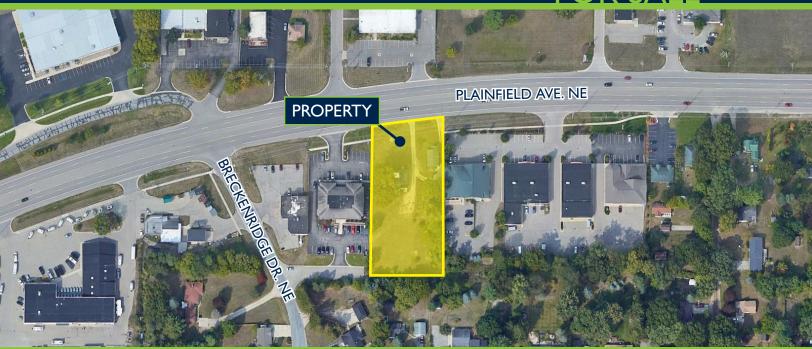

#### **FEATURES**:

- 1.02 acres
- Zoned C-1
- Located adjacent to East Beltline/Northland Drive
- Join other successful retailers and office users along the busy Plainfield corridor
- High traffic counts with over 17,000 cars/day
- Multiple access points via two curb cuts on Plainfield Avenue and access off Dewitt Street
- Many possibilities at this prime Plainfield Avenue location
- FOR SALE: \$269,900