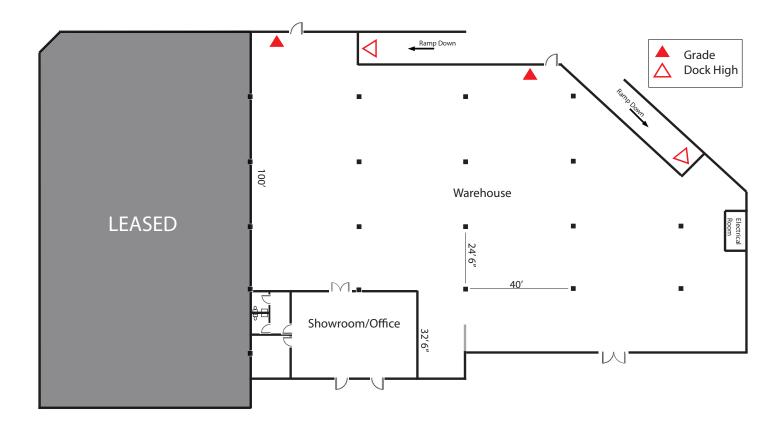

### 19,423 Total SF Available

2,180 SF A/C office/showroom

Quality concrete tilt-up construction

Dock high & grade level loading

24' clear height; sprinklered with natural gas heat in warehouse

Heavy power — 277/480 volt 3-phase power

Ideal access to I-5 north & South bound

Aggressive lease rates: \$0.55 / \$1.15

Site plan on reverse

# For Lease — 19,423 SF