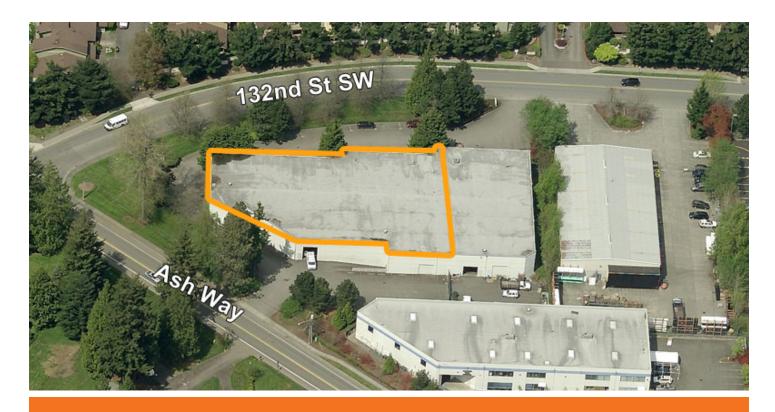

#### PUGET PARK INDUSTRIAL BUILDING

1104 132nd Street SW, Everett

## PUGET PARK INDUSTRIAL BUILDING