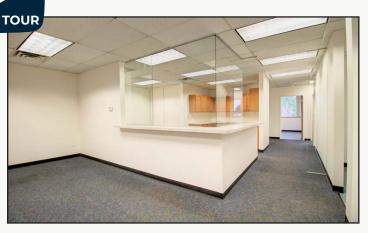

# Medical & Professional Offices For Lease -**Major Leasing Incentive!**

Available Space 1,771 sq. ft. Lease Rate / sq. ft. \$17.95 NNN \$10.00 NNN

\*Including Utilities & Janitorial

\$11.85\*

- Introductory Rate Only \$10.00 for First 3 Months with New 3+ Year Lease!
- Beautiful, High-Visibility Medical & Professional Building with Elegant Atrium Lobby & Elevator, Updated Finishes & ADA Accessibility
- Suite 211 Features 5 Offices/Exam Rooms, Private ADA Restroom, Large Waiting Area, Reception & Admin Work Areas & Kitchenette
- One of the Most Central Locations on McCaslin Blvd in Louisville, Close to Hwy 36 & Excellent Visibility to Over 40,000 Vehicles Per Day