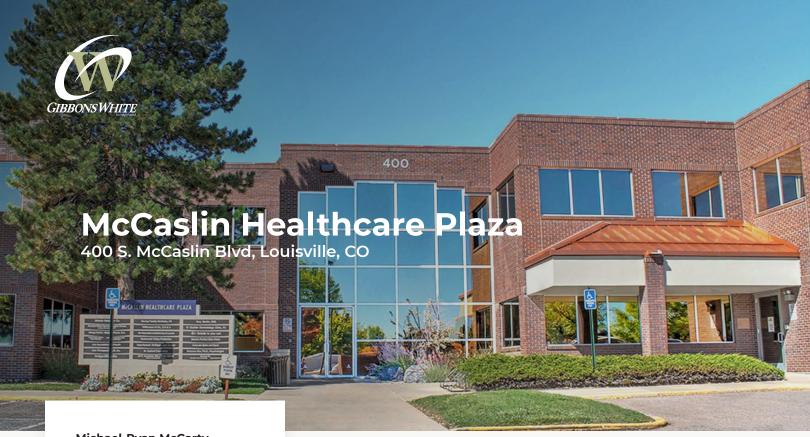

# Medical & Professional Offices For Lease -**Major Leasing Incentive!**

Available Space 1,771 sq. ft. Lease Rate / sq. ft. \$17.95 NNN \$10.00 NNN

\*Including Utilities & Janitorial

\$11.85\*

- Introductory Rate Only \$10.00 for First 3 Months with New 3+ Year Lease!
- Beautiful, High-Visibility Medical & Professional Building with Elegant Atrium Lobby & Elevator, Updated Finishes & ADA Accessibility
- Suite 211 Features 5 Offices/Exam Rooms, Private ADA Restroom, Large Waiting Area, Reception & Admin Work Areas & Kitchenette
- One of the Most Central Locations on McCaslin Blvd in Louisville, Close to Hwy 36 & Excellent Visibility to Over 40,000 Vehicles Per Day