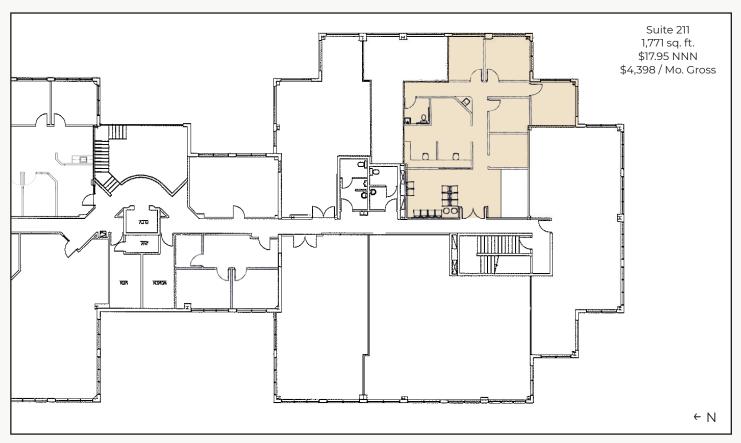

# Medical & Professional Offices For Lease -**Major Leasing Incentive!**

Available Space 1,771 sq. ft. Lease Rate / sq. ft. \$17.95 NNN \$10.00 NNN

\*Including Utilities & Janitorial

\$11.85\*

- Introductory Rate Only \$10.00 for First 3 Months with New 3+ Year Lease!
- Beautiful, High-Visibility Medical & Professional Building with Elegant Atrium Lobby & Elevator, Updated Finishes & ADA Accessibility
- Suite 211 Features 5 Offices/Exam Rooms, Private ADA Restroom, Large Waiting Area, Reception & Admin Work Areas & Kitchenette
- One of the Most Central Locations on McCaslin Blvd in Louisville, Close to Hwy 36 & Excellent Visibility to Over 40,000 Vehicles Per Day