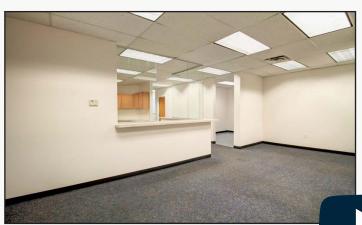

# Medical & Professional Offices For Lease -**Major Leasing Incentive!**

Available Space 1,771 sq. ft. Lease Rate / sq. ft. \$17.95 NNN \$10.00 NNN

\*Including Utilities & Janitorial

\$11.85\*

- Introductory Rate Only \$10.00 for First 3 Months with New 3+ Year Lease!
- Beautiful, High-Visibility Medical & Professional Building with Elegant Atrium Lobby & Elevator, Updated Finishes & ADA Accessibility
- Suite 211 Features 5 Offices/Exam Rooms, Private ADA Restroom, Large Waiting Area, Reception & Admin Work Areas & Kitchenette
- One of the Most Central Locations on McCaslin Blvd in Louisville, Close to Hwy 36 & Excellent Visibility to Over 40,000 Vehicles Per Day