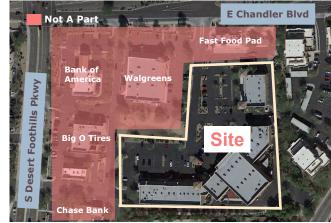

# **Desert Foothills Plaza**

1327-1339 E. Chandler Blvd, Phoenix, AZ 85048 Retail Suites for Lease in Upscale Ahwatukee Market

| UNIT    | TENANT                   | SQ. FT. |
|---------|--------------------------|---------|
| A-101/2 | Native New Yorker        | 4,005   |
| A-103   | Available Nail Salon/Spa | 1,949   |
| A-104   | Available                | 1,327   |
| Major A | ACE Hardware             | 15,000  |
| B-101   | Available                | 1,307   |
| B-102   | Available                | 1,045   |
| B-103   | Available                | 1,568   |
| C-101   | Great Clips              | 1,080   |
| C-102/3 | 20 Volume Aveda Salon    | 1,830   |
| C-104   | Available                | 1,650   |
| C-105   | Kokopelli Dental         | 2,400   |
| C-106   | Available                | 1,200   |
| C-107/8 | Uno Mas Mexican Grille   | 3,600   |

## **Desert Foothills Plaza**

1327-1339 E. Chandler Blvd, Phoenix, AZ 85048 Retail Suites for Lease in Upscale Ahwatukee Market

| Demographics                  | 1 Mile    | 3 Mile    | 5 Mile    |
|-------------------------------|-----------|-----------|-----------|
| 2015 Population               | 8,442     | 32,860    | 91,018    |
| 2020 Population               | 8,989     | 34,917    | 97,016    |
| Median Household Income       | \$103,148 | \$104,225 | \$79,201  |
| 2015 Average Household Income | \$131,789 | \$128,796 | \$100,345 |