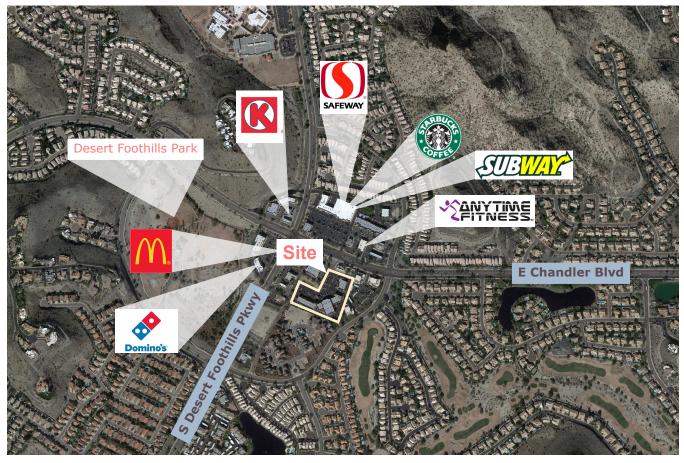

Close proximity to restaurants

Limited availability in trade area

& major retailers

# **Desert Foothills Plaza**

1327-1339 E. Chandler Blvd, Phoenix, AZ 85048 Retail Suites for Lease in Upscale Ahwatukee Market

| UNIT    | TENANT                   | SQ. FT. |
|---------|--------------------------|---------|
| A-101/2 | Native New Yorker        | 4,005   |
| A-103   | Available Nail Salon/Spa | 1,949   |
| A-104   | Available                | 1,327   |
| Major A | ACE Hardware             | 15,000  |
| B-101   | Available                | 1,307   |
| B-102   | Available                | 1,045   |
| B-103   | Available                | 1,568   |
| C-101   | Great Clips              | 1,080   |
| C-102/3 | 20 Volume Aveda Salon    | 1,830   |
| C-104   | Available                | 1,650   |
| C-105   | Kokopelli Dental         | 2,400   |
| C-106   | Available                | 1,200   |
| C-107/8 | Uno Mas Mexican Grille   | 3,600   |