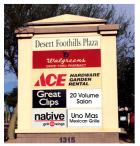

# **Desert Foothills Plaza**

1327-1339 E. Chandler Blvd, Phoenix, AZ 85048 Retail Suites for Lease in Upscale Ahwatukee Market

| UNIT    | TENANT                   | SQ. FT. |
|---------|--------------------------|---------|
| A-101/2 | Native New Yorker        | 4,005   |
| A-103   | Available Nail Salon/Spa | 1,949   |
| A-104   | Available                | 1,327   |
| Major A | ACE Hardware             | 15,000  |
| B-101   | Available                | 1,307   |
| B-102   | Available                | 1,045   |
| B-103   | Available                | 1,568   |
| C-101   | Great Clips              | 1,080   |
| C-102/3 | 20 Volume Aveda Salon    | 1,830   |
| C-104   | Available                | 1,650   |
| C-105   | Kokopelli Dental         | 2,400   |
| C-106   | Available                | 1,200   |
| C-107/8 | Uno Mas Mexican Grille   | 3,600   |