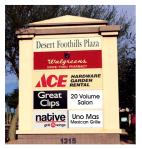

# **Desert Foothills Plaza**

1327-1339 E. Chandler Blvd, Phoenix, AZ 85048 Retail Suites for Lease in Upscale Ahwatukee Market

| UNIT    | TENANT                   | SQ. FT. |
|---------|--------------------------|---------|
| A-101/2 | Native New Yorker        | 4,005   |
| A-103   | Available Nail Salon/Spa | 1,949   |
| A-104   | Available                | 1,327   |
| Major A | ACE Hardware             | 15,000  |
| B-101   | Available                | 1,307   |
| B-102   | Available                | 1,045   |
| B-103   | Available                | 1,568   |
| C-101   | Great Clips              | 1,080   |
| C-102/3 | 20 Volume Aveda Salon    | 1,830   |
| C-104   | Available                | 1,650   |
| C-105   | Kokopelli Dental         | 2,400   |
| C-106   | Available                | 1,200   |
| C-107/8 | Uno Mas Mexican Grille   | 3,600   |

## **Desert Foothills Plaza**

1327—1339 E. Chandler Blvd, Phoenix, AZ 85048
Suite Highlights: ±1,949 Suite with Salon Improvements
Perfect for: Tanning, Nail Salon, Wellness Center, etc.
\*Prohibited Use: Hair Salon-20 Volume Salon Co-Tenant at Center