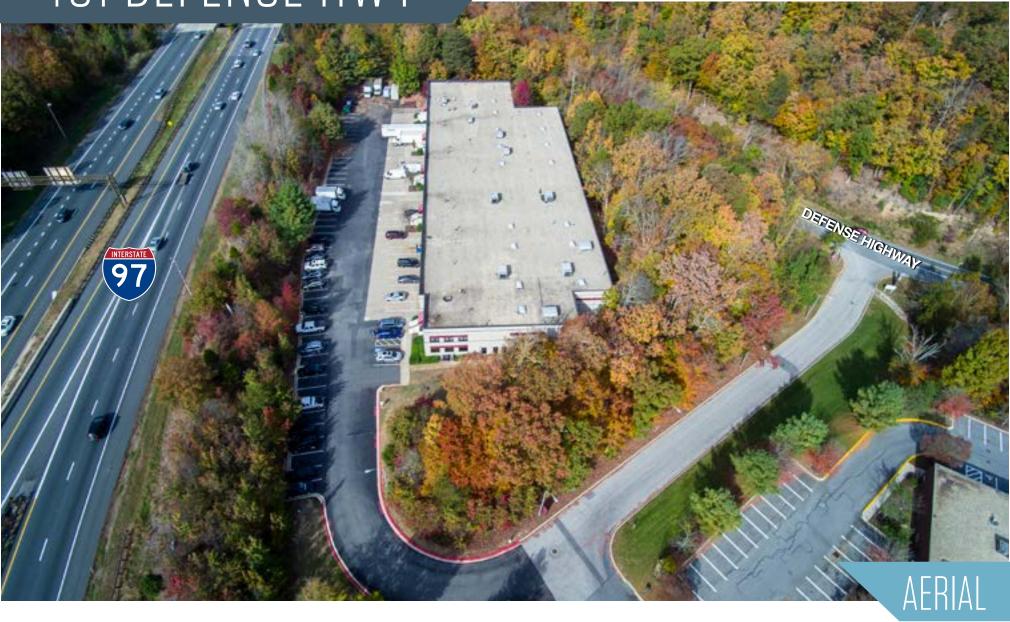

- Rare Class A Flex/Warehouse space located in Annapolis, MD
- Total Available: 13,131 square feet
- Available December 2018
- I-97 visibility with immediate access to Downtown Annapolis, I-97 and Route 50