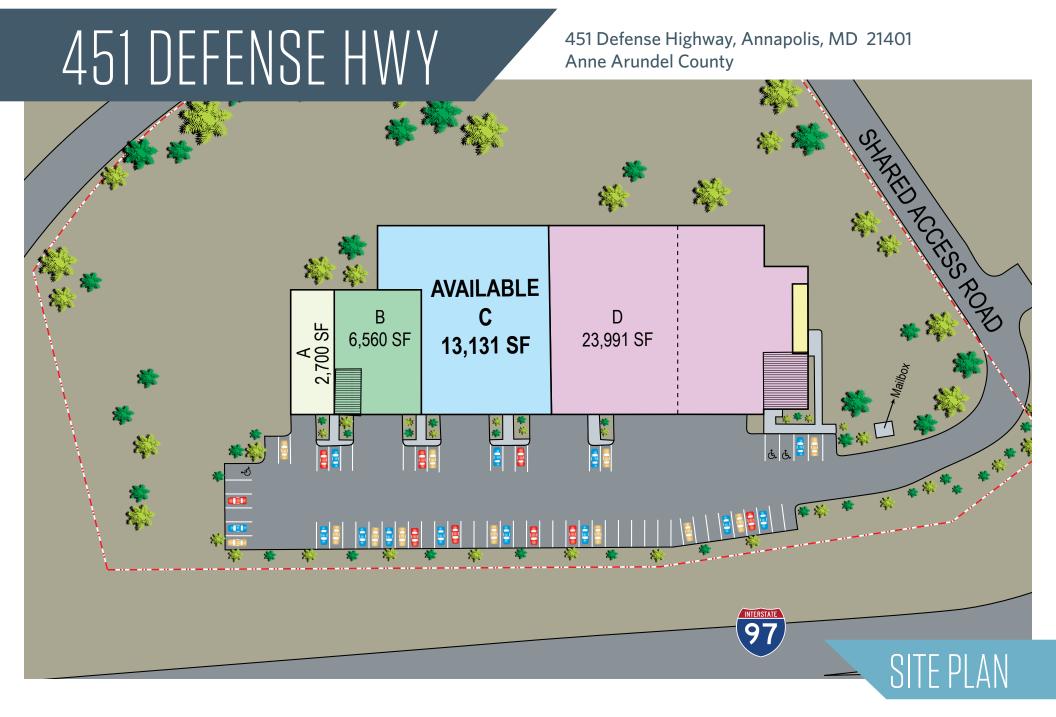

- Rare Class A Flex/Warehouse space located in Annapolis, MD
- Total Available: 13,131 square feet
- Available December 2018
- I-97 visibility with immediate access to Downtown Annapolis, I-97 and Route 50

- ±20' clear height
- ±2,000 SF of office space
- 3 dock positions
- Ample parking available

## 451 DEFENSE HWY

451 Defense Highway, Annapolis, MD 21401 **Anne Arundel County** 