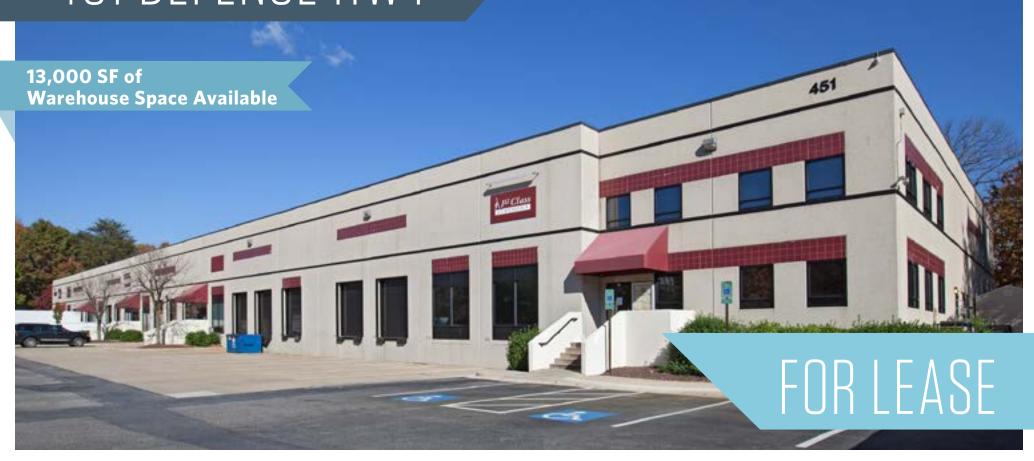

- Rare Class A Flex/Warehouse space located in Annapolis, MD
- Total Available: 13,131 square feet
- Available December 2018
- I-97 visibility with immediate access to Downtown Annapolis, I-97 and Route 50

- ±20' clear height
- ±2,000 SF of office space
- 3 dock positions
- Ample parking available