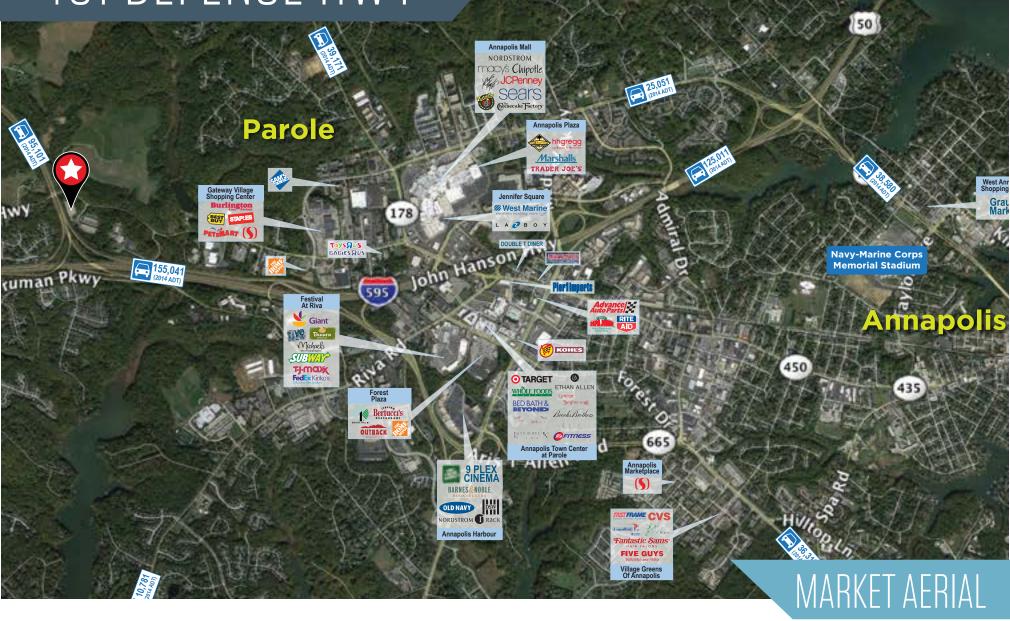

## **NEARBY AMENITIES:**

Westfield Annapolis Mall Annapolis Towne Centre at Parole

451 DEFENSE HWY

451 Defense Highway, Annapolis, MD 21401 Anne Arundel County

451 DEFENSE HWY

451 Defense Highway, Annapolis, MD 21401 Anne Arundel County