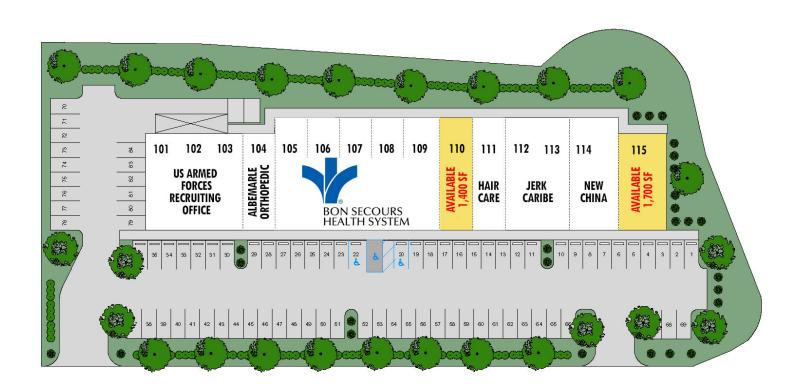

## **OFFERING SUMMARY**

**Available SF:** 1,400 - 1,700 SF

**Lease Rate:** \$19.00 SF/yr (NNN)

Year Built: 2009

**Building Size:** 20,400 SF

AVAILABLE SPACES SF

Suite 110 1,400 SF

Suite 115 1,700 SF

# FREEDOM PLAZA

148 BURNETTS WAY, SUFFOLK, VA 23434

SITE PLAN

| 0    | Front Elevation |  |  |
|------|-----------------|--|--|
| į 1. |                 |  |  |

David Bickford
Vice President
757.333.4351
Dbickford@divaris.com