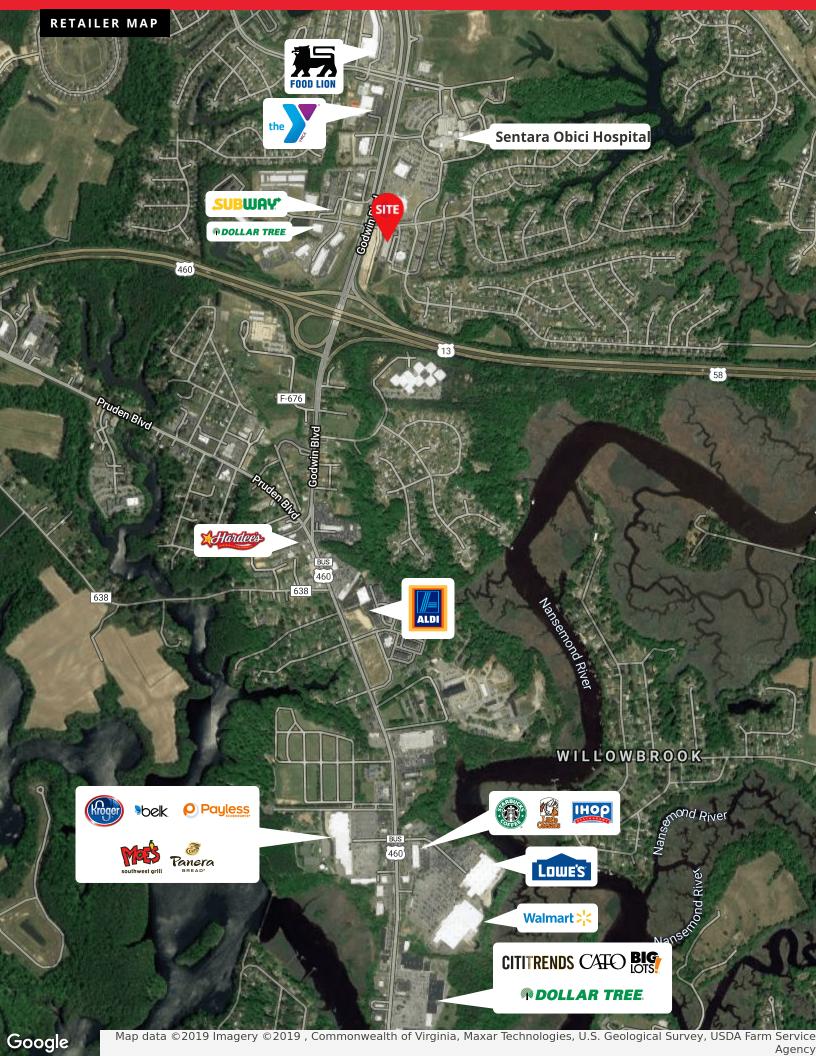

#### **PROPERTY OVERVIEW**

This recently completed neighborhood retail shopping center is located on the corner of Godwin Blvd & Burnett Way in Suffolk, VA.

#### **PROPERTY HIGHLIGHTS**

- · High visibility
- Easy access from State Route 460
- Located near the new Obici Hospital complex

| DEMOGRAPHICS       | 1 Mile   | 3 Miles  | 5 Miles  |
|--------------------|----------|----------|----------|
| Total Households:  | 868      | 7,996    | 15,605   |
| Total Population:  | 2,591    | 21,920   | 42,462   |
| Average HH Income: | \$83,511 | \$72,483 | \$64,292 |