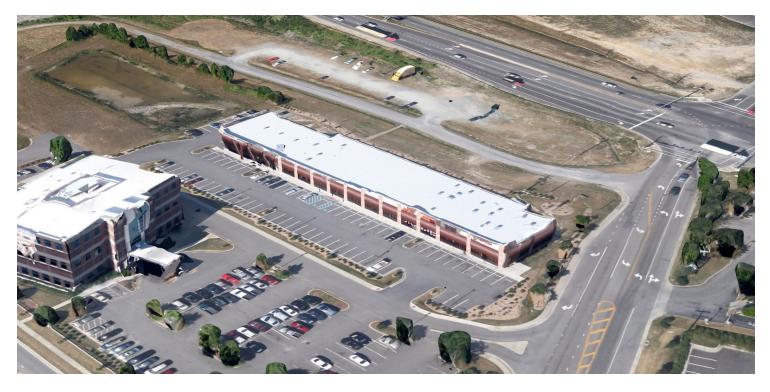

#### **PROPERTY OVERVIEW**

This recently completed neighborhood retail shopping center is located on the corner of Godwin Blvd & Burnett Way in Suffolk, VA.

#### **PROPERTY HIGHLIGHTS**

- · High visibility
- Easy access from State Route 460
- Located near the new Obici Hospital complex

| DEMOGRAPHICS       | 1 Mile   | 3 Miles  | 5 Miles  |
|--------------------|----------|----------|----------|
| Total Households:  | 868      | 7,996    | 15,605   |
| Total Population:  | 2,591    | 21,920   | 42,462   |
| Average HH Income: | \$83,511 | \$72,483 | \$64,292 |