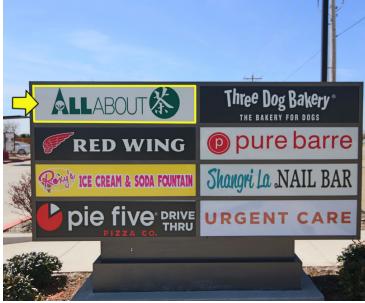

## COVELL VILLAGE

1380 W Covell Road, Edmond, OK 73003







#### RETAIL RESTAURANT SPACE NOW AVAILABLE

**Available SF:** Suite 124 2,954 SF

**Lease Rate:** Negotiable

**Lot Size:** 1.74 Acres

**Building Size:** 17,243 SF

**Cross Streets:** W Covell Rd & N Kelly Ave growing area.

### PROPERTY OVERVIEW

Turn-key restaurant space with over \$250,000 in high-end finishes now available.

Everything stays except for the equipment. Owner is willing to sell equipment; contact for details.

Prominent placement on the Monument sign available.

### LOCATION OVERVIEW

040119

2017 Covell Village is shadow anchored by Uptown Grocery.

Great co-tenancy with strong demographics in a rapidly growing area.

## ROSHA WOOD

**Year Built:** 

Retail Specialist rwood@priceedwards.com 405.843.7474 210 Park Ave, Suite 700, Oklahoma City, OK 73102 priceedwards.com