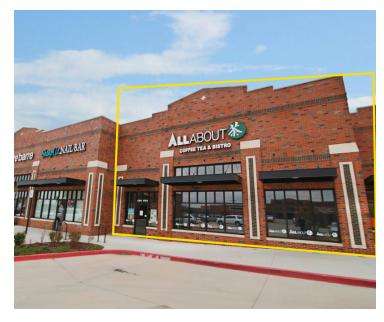

#### RETAIL RESTAURANT SPACE NOW AVAILABLE

**Available SF:** Suite 124 2,954 SF

**Lease Rate:** Negotiable

**Lot Size:** 1.74 Acres

**Building Size:** 17,243 SF

**Cross Streets:** W Covell Rd & N Kelly Ave growing area.

### PROPERTY OVERVIEW

Turn-key restaurant space with over \$250,000 in high-end finishes now available.

Everything stays except for the equipment. Owner is willing to sell equipment; contact for details.

Prominent placement on the Monument sign available.