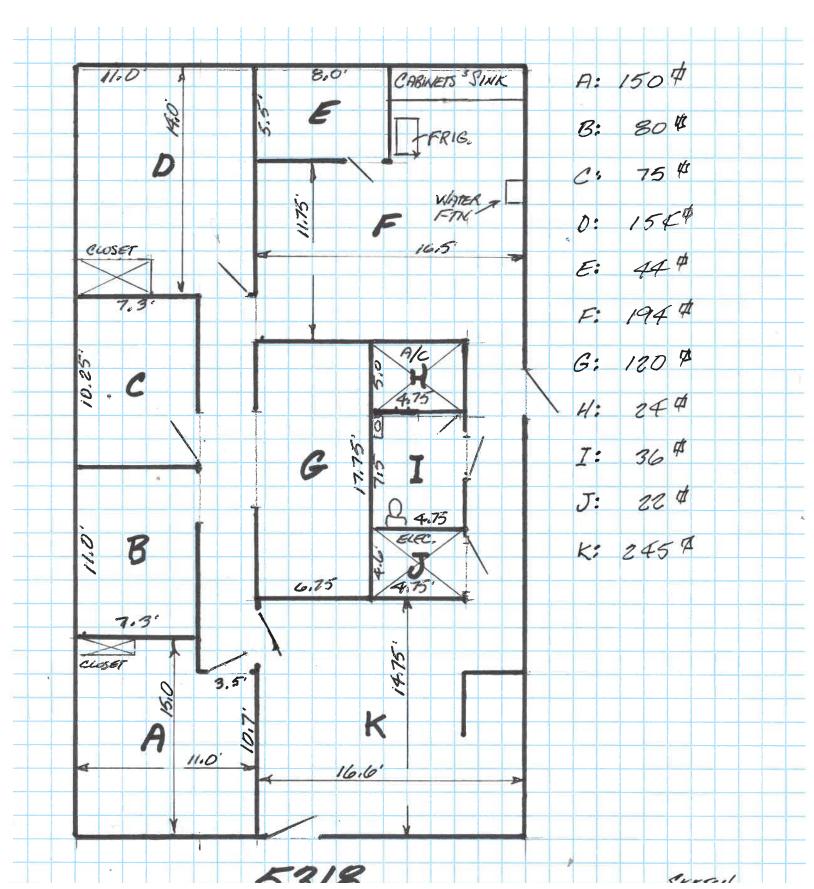

- Office Building For Lease Downtown Flowery Branch
- 1,144 SF
- Move In Ready
- Four Small Offices
- Lobby Area
- Kitchen
- Restroom