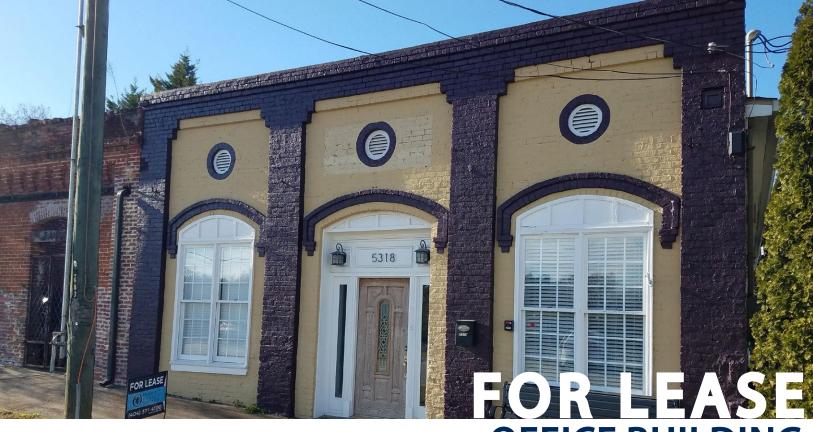

Charming small office building in downtown Flowery Branch. Centrally located at the corner of Main St. and Railroad Ave. in the heart of the town's historic business district. **Walk to restaurants, shops and city hall.** Downtown Flowery Branch is experiencing a resurgence with new retail storefronts, entertainment amenities and street scape improvements. Ideal site for professional or creative office user. High visibility along Railroad Ave.

- Office Building For Lease Downtown Flowery Branch
- 1,144 SF
- Move In Ready
- Four Small Offices
- Lobby Area
- Kitchen
- Restroom

### **OFFICE BUILDING**

5318 Railroad Avenue Flowery Branch, GA 30542

# FOR LEASE OFFICE BUILDING

5318 Railroad Ave., Flowery Branch, GA 30542