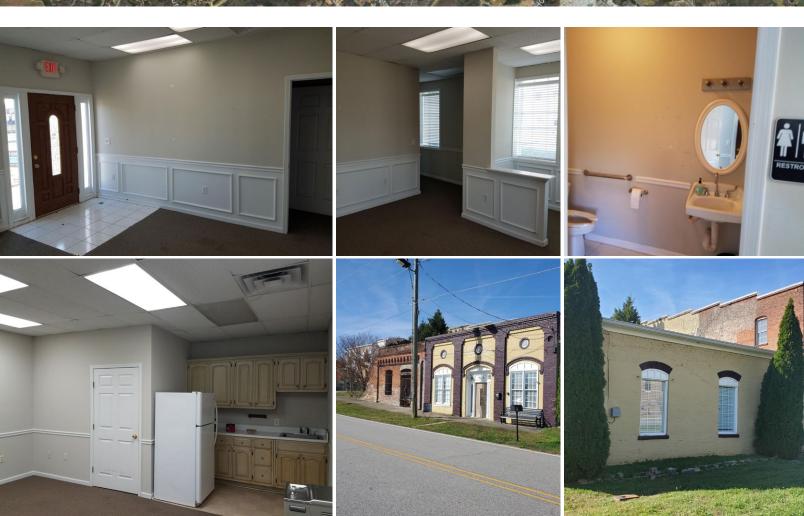

- Office Building For Lease Downtown Flowery Branch
- 1,144 SF
- Move In Ready
- Four Small Offices
- Lobby Area
- Kitchen
- Restroom