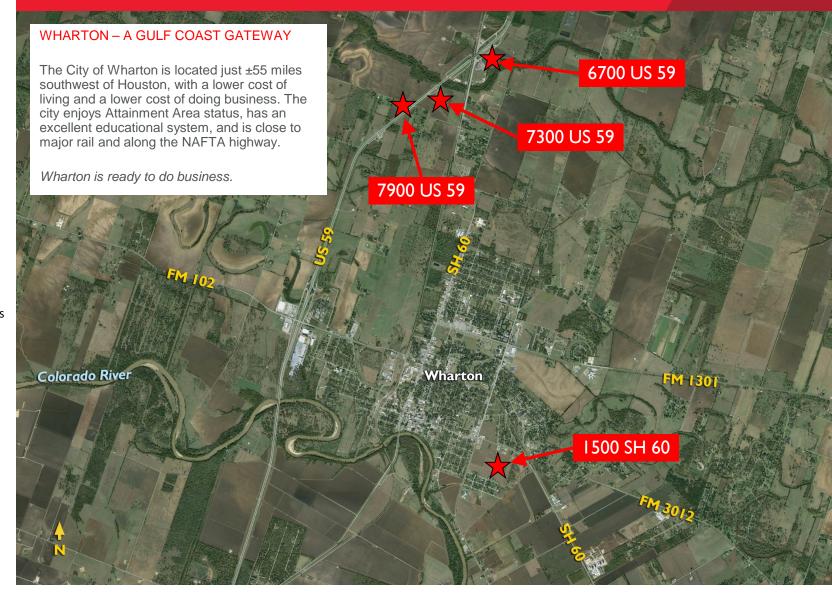

# 1500 SH 60

- Over 60 acres available
- Utilities to site
- Near downtown Wharton
- ±903′ SH 60 frontage
- Will consider subdividing
- Call broker for pricing

#### 6700 US 59

- ±35.17 Acres
- ±1,058´ highway frontage
- Call broker for pricing

# 7300 US 59

- Over 50 acres available
- Utilities available
- ±1,800′ highway frontage
- Will consider subdividing
- Call broker for pricing

# 7900 US 59

- ±11 acres
- Fiber available
- Utilities available
- ±820' highway frontage
- Call broker for pricing

For more information, contact:

John F. Littman, SIOR (713) 963 2862 John.Littman@cushwake.com B. Kelley Parker III, SIOR (713) 963 2896 Kelley.Parker@cushwake.com Coe Parker (713) 963 2825 Coe.Parker@cushwake.com Cushman & Wakefield of Texas, Inc. 1330 Post Oak Boulevard | Suite 2700 Houston, TX 77056