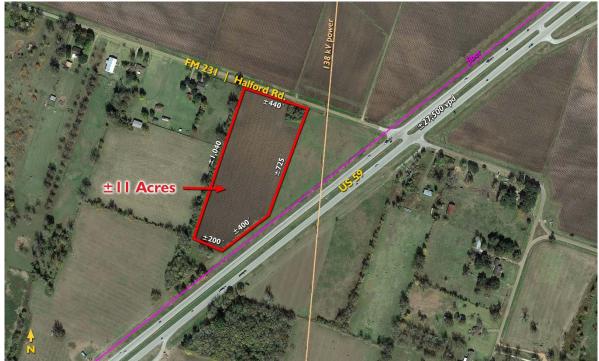

# 7900 US 59

- ±11 acres
- Fiber available
- Utilities available
- ±820' highway frontage
- Call broker for pricing

For more information, contact:

John F. Littman, SIOR (713) 963 2862 John.Littman@cushwake.com B. Kelley Parker III, SIOR (713) 963 2896 Kelley.Parker@cushwake.com Coe Parker (713) 963 2825 Coe.Parker@cushwake.com Cushman & Wakefield of Texas, Inc. 1330 Post Oak Boulevard | Suite 2700 Houston, TX 77056