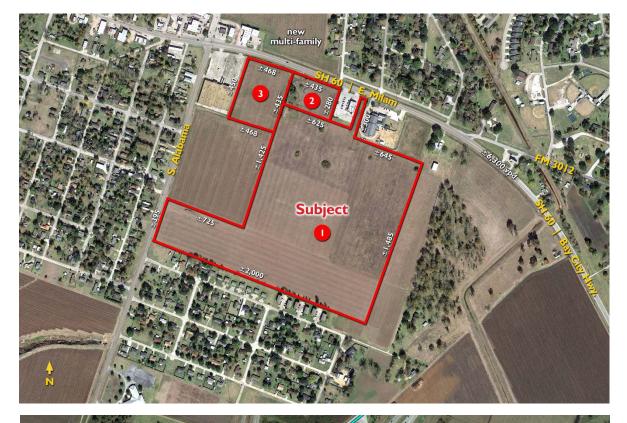

# 1500 SH 60

- Over 60 acres available
- Utilities to site
- Near downtown Wharton
- ±903′ SH 60 frontage
- Will consider subdividing
- Call broker for pricing