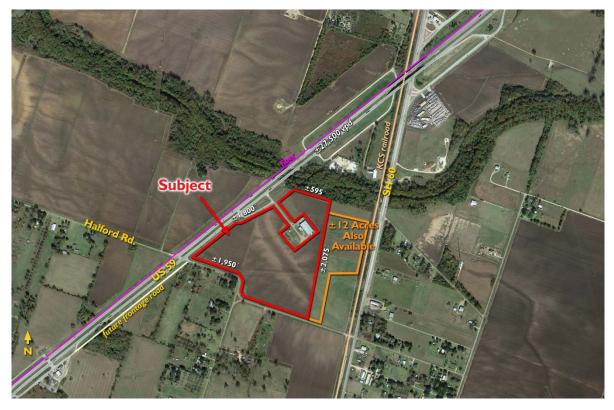

# 7300 US 59

- Over 50 acres available
- Utilities available
- ±1,800′ highway frontage
- Will consider subdividing
- Call broker for pricing