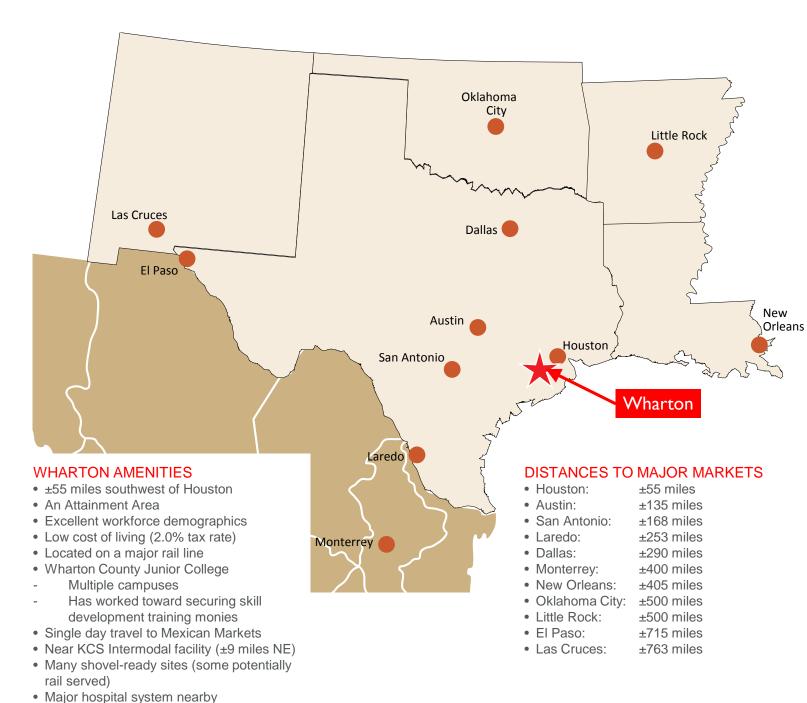

# **MULTIPLE LAND SITES- FOR SALE** Wharton, TX

1330 Post Oak Boulevard Suite 2700 Houston, TX 77056

cushmanwakefield.com

Cushman & Wakefield is pleased to offer several sites in Wharton, Texas on behalf of the Wharton County EDC and its community partners. With the city's South Central location and being an Attainment Community, these parcels can accommodate a variety of project needs.

# Multiple Land Sites

Wharton, Texas 77488