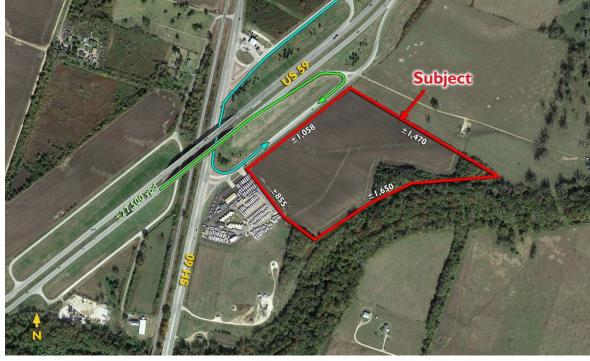

#### 6700 US 59

- ±35.17 Acres
- ±1,058´ highway frontage
- Call broker for pricing