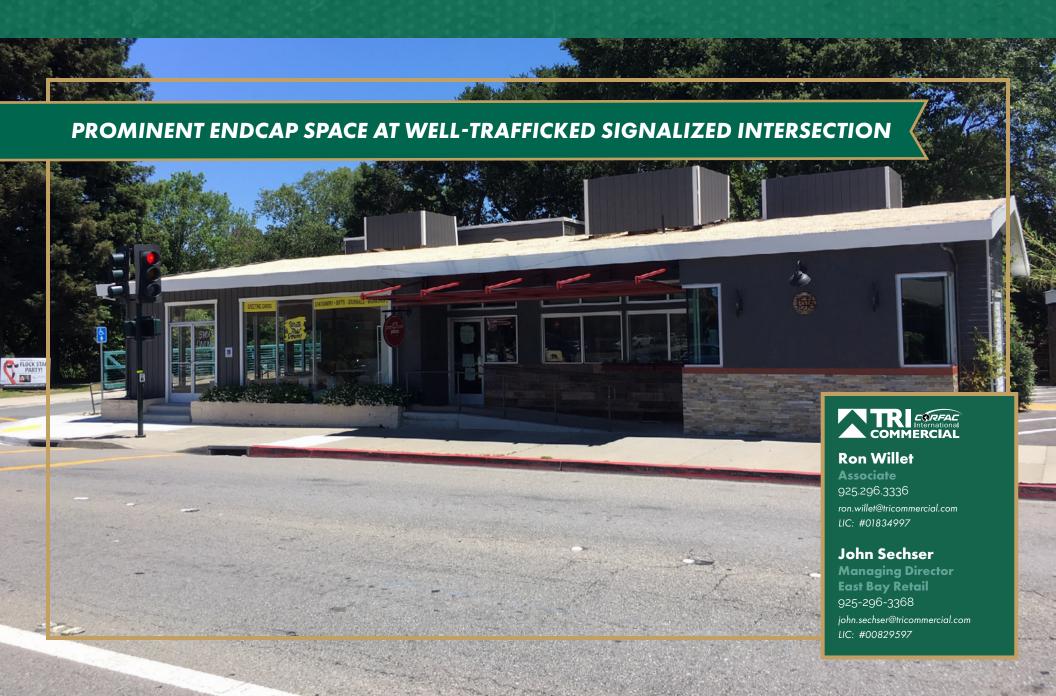

# 1500-1530 SOUTH MAIN STREET WALNUT CREEK | FOR LEASE PRIME CORNER RETAIL SPACE IN DOWNTOWN WALNUT CREEK

#### RETAIL FOR LEASE **SOUTH WALNUT CREEK**

- Located at the strong signalized corner of South Main Street and Lilac Drive
- Two sides of frontage with excellent window lines allowing for plentiful natural daylight
- Across the street from Kaiser and adjacent to Las Lomas High School
- Three (3) off-street dedicated parking spaces plus convenient street parking
- Flexible zoning
- Well-balanced daytime and nighttime/weekend population between surrounding commercial and residential development
- Located at Downtown Walnut Creek's Southern entrance with easy access to I-680 and CA-24
- More than 18,000 cars per day passing by the site on South Main Street

### RETAIL FOR LEASE SOUTH WALNUT CREEK

- Across the street from Kaiser and adjacent to Las Lomas High School
- Three (3) off-street dedicated parking spaces plus convenient street parking
- Flexible zoning
- Located at the strong signalized corner of South Main Street and Lilac Drive
- ±1,240 sf endcap ground floor retail space plus
  +300 sf mezzanine