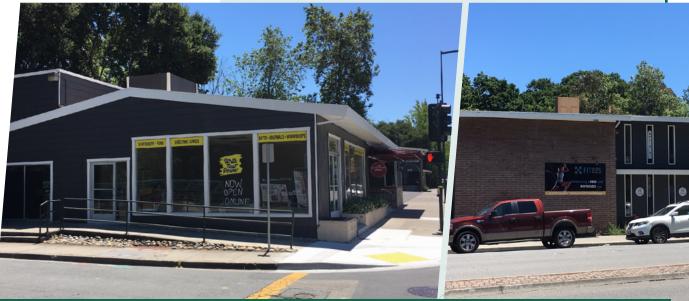

# 1500-1530 SOUTH MAIN STREET WALNUT CREEK | FOR LEASE PRIME CORNER RETAIL SPACE IN DOWNTOWN WALNUT CREEK



#### RETAIL FOR LEASE **SOUTH WALNUT CREEK**

- Located at the strong signalized corner of South Main Street and Lilac Drive
- Two sides of frontage with excellent window lines allowing for plentiful natural daylight
- Across the street from Kaiser and adjacent to Las Lomas High School
- Three (3) off-street dedicated parking spaces plus convenient street parking
- Flexible zoning
- Well-balanced daytime and nighttime/weekend population between surrounding commercial and residential development
- Located at Downtown Walnut Creek's Southern entrance with easy access to I-680 and CA-24
- More than 18,000 cars per day passing by the site on South Main Street





RATE: \$4.35 PSF NNN for ground floor. Upstairs mezzanine is \$.65/SF per month nnn only

#### **Ron Willet**

925-296-3336 ron.willet@tricommercial.com LIC: #01834997

#### **John Sechser**

LIC: #00829597

925-296-3368 john.sechser@tricommercial.com



### RETAIL FOR LEASE SOUTH WALNUT CREEK





- Across the street from Kaiser and adjacent to Las Lomas High School
- Three (3) off-street dedicated parking spaces plus convenient street parking
- Flexible zoning
- Located at the strong signalized corner of South Main Street and Lilac Drive
- ±1,240 sf endcap ground floor retail space plus
  +300 sf mezzanine

#### **Ron Willet**

925-296-3336 ron.willet@tricommercial.com UC: #01834997

#### **John Sechser**

925-296-3368 john.sechser@tricommercial.com LIC: #00829597



# RETAIL FOR LEASE