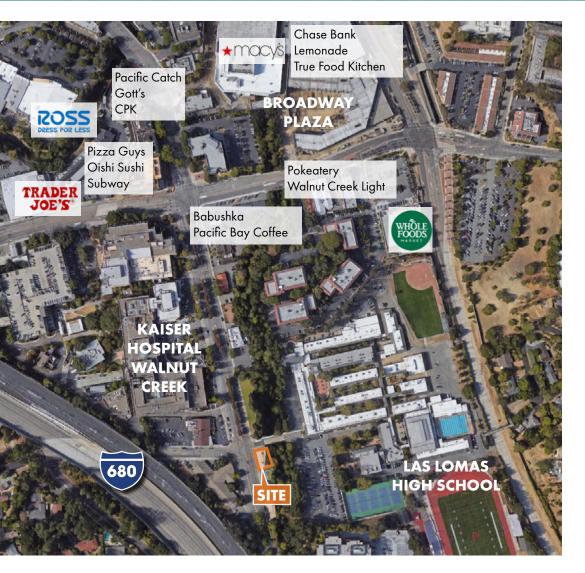

#### RETAIL FOR LEASE **SOUTH WALNUT CREEK**

- Located at the strong signalized corner of South Main Street and Lilac Drive
- Two sides of frontage with excellent window lines allowing for plentiful natural daylight
- Across the street from Kaiser and adjacent to Las Lomas High School
- Three (3) off-street dedicated parking spaces plus convenient street parking
- Flexible zoning
- Well-balanced daytime and nighttime/weekend population between surrounding commercial and residential development
- Located at Downtown Walnut Creek's Southern entrance with easy access to I-680 and CA-24
- More than 18,000 cars per day passing by the site on South Main Street

### RETAIL FOR LEASE SOUTH WALNUT CREEK

- Across the street from Kaiser and adjacent to Las Lomas High School
- Three (3) off-street dedicated parking spaces plus convenient street parking
- Flexible zoning
- Located at the strong signalized corner of South Main Street and Lilac Drive
- ±1,240 sf endcap ground floor retail space plus
  +300 sf mezzanine