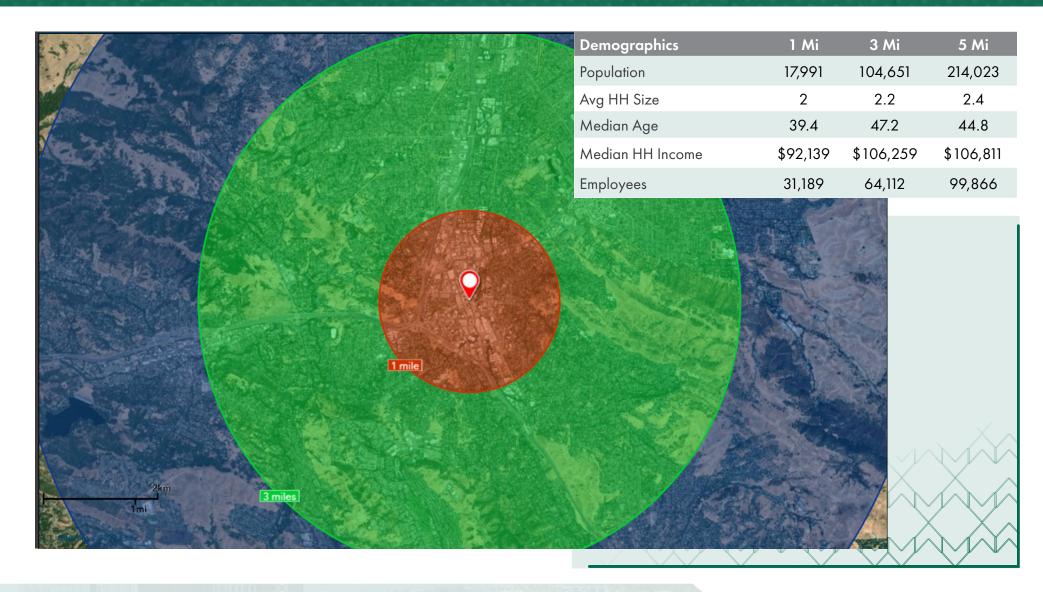

n.sechser@tricommercial.com



### RETAIL FOR LEASE SOUTH WALNUT CREEK





- Across the street from Kaiser and adjacent to Las Lomas High School
- Three (3) off-street dedicated parking spaces plus convenient street parking
- Flexible zoning
- Located at the strong signalized corner of South Main Street and Lilac Drive
- ±1,240 sf endcap ground floor retail space plus
  +300 sf mezzanine

#### **Ron Willet**

925-296-3336 ron.willet@tricommercial.com UC: #01834997

#### **John Sechser**

925-296-3368 john.sechser@tricommercial.com LIC: #00829597



# RETAIL FOR LEASE SOUTH WALNUT CREEK

#### First Floor











925-296-3336 ron.willet@tricommercial.com LIC: #01834997 **John Sechser** 

925-296-3368 john.sechser@tricommercial.com LIC: #00829597



# RETAIL FOR LEASE SOUTH WALNUT CREEK



#### **Ron Willet**

925-296-3336 ron.willet@tricommercial.com LIC: #01834997

#### John Sechser

925-296-3368 john.sechser@tricommercial.com UC: #00829597