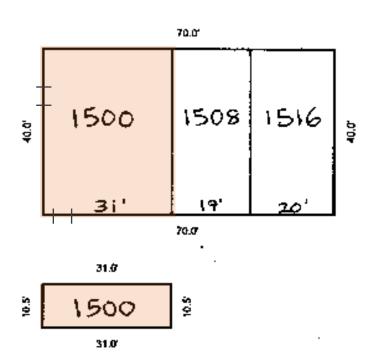

### RETAIL FOR LEASE SOUTH WALNUT CREEK

- Across the street from Kaiser and adjacent to Las Lomas High School
- Three (3) off-street dedicated parking spaces plus convenient street parking
- Flexible zoning
- Located at the strong signalized corner of South Main Street and Lilac Drive
- ±1,240 sf endcap ground floor retail space plus
  +300 sf mezzanine