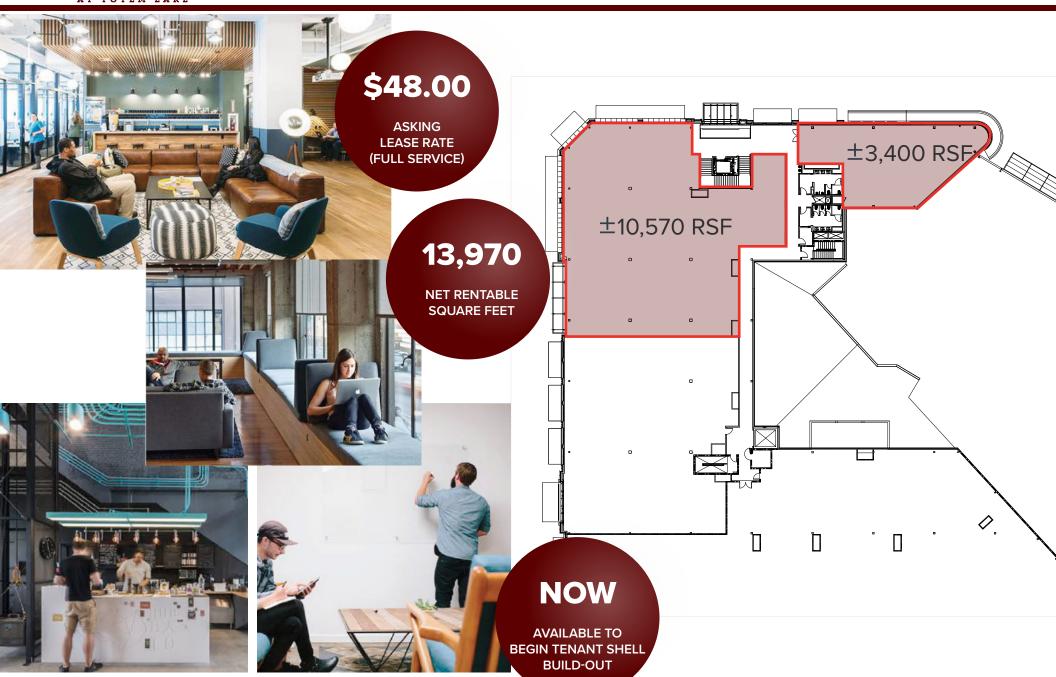

# FOR LEASE

**OFFICE SPACE AT** 



#### **EXCLUSIVELY REPRESENTED BY**

### **JOE LYNCH**

Executive Managing Director joe.lynch@ngkf.com 425.362.1399

### **DAN HARDEN**

Senior Managing Director dan.harden@ngkf.com 425.362.1393

Newmark Knight Frank 10900 NE 4th St, Suite 1430 Bellevue, WA 98004

ngkf.com

The distributor of this communication is performing acts for which a real estate license is required. The information contained herein has been obtained from sources deemed reliable but has not been verified and no guarantee, warranty or representation, either express or implied, is made with respect to such information. Terms of sale or lease and availability are subject to change or withdrawal without notice.





## **BUILDING** FEATURES





## FLOOR PLAN





## SITE PLAN