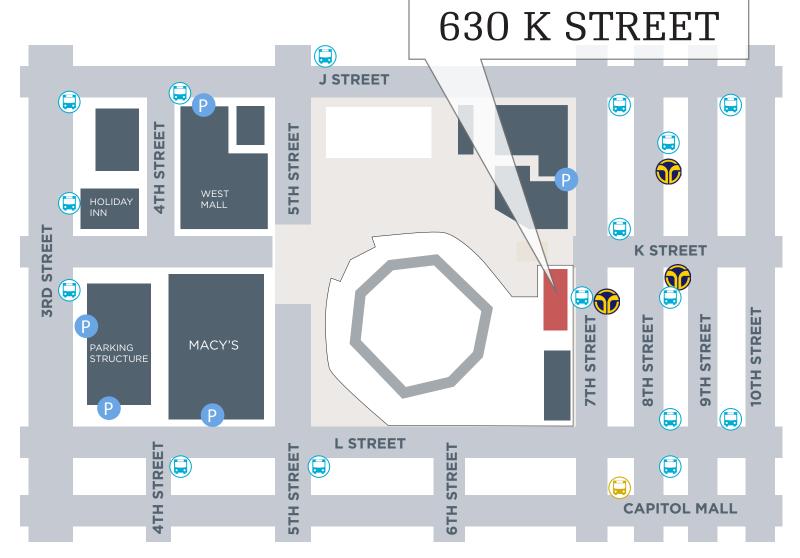

**Distinctive Building Signage Available** 

Surrounded by Restaurants, Bars, Cafes, Shopping, Fitness Facilities and Various Entertainment Amenities

Convenient Light Rail, Bus Stop, Amtrak and Freeway Access

**CLASS A OFFICE** 

BUILDING

| P | PARKING |
|---|---------|
|   | FARRING |

OP

TRANSPORTATION

| PUBLIC TRANSPORTATION                              |         |        |            |  |  |
|----------------------------------------------------|---------|--------|------------|--|--|
|                                                    | DRIVE   | WALK   | DISTANCE   |  |  |
| ST. ROSE OF LIMA<br>PARK - 7TH & K<br>TRANSIT STOP | 2 MINS  | 2 MINS | 0.1 mi     |  |  |
| 7TH & CAPITOL<br>TRANSIT STOP                      | 1 MIN   | 3 MINS | 0.1 mi     |  |  |
| 8TH & K TRANSIT<br>STOP                            | 2 MINS  | 4 MINS | 0.2 mi     |  |  |
| ST. ROSE OF LIMA<br>PARK - 9TH & K<br>TRANSIT STOP | 2 MINS  | 4 MINS | 0.2 mi     |  |  |
| 8TH & CAPITOL<br>TRANSIT STOP                      | 2 MINS  | 5 MINS | 0.2 mi     |  |  |
| AMTRAK STATION                                     | 4 MINS  | 9 MINS | 0.8 mi     |  |  |
| AIRPORT                                            | 15 MINS |        | 11.3 MILES |  |  |