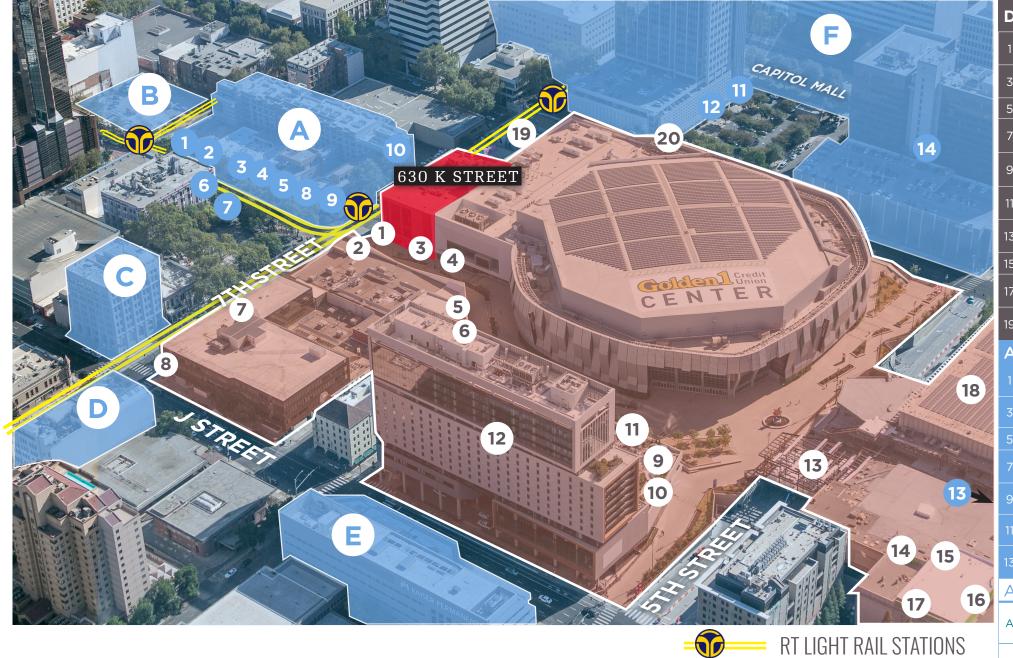

## DOWNTOWN REVITALIZATION

|                                 | DOWNTOW                                          | N D | ACRAMENTO                                        |  |  |  |
|---------------------------------|--------------------------------------------------|-----|--------------------------------------------------|--|--|--|
| <b>DOCO RETAIL</b> - 630,000 SF |                                                  |     |                                                  |  |  |  |
| 1                               | STARBUCKS<br>RESERVE                             | 2   | SAUCED<br>BBQ & SPIRITS                          |  |  |  |
| 3                               | T-MOBILE                                         | 4   | KINGS TEAM<br>STORE                              |  |  |  |
| 5                               | HÄÄGEN-DAZS                                      | 6   | ESTELLE'S                                        |  |  |  |
| 7                               | 24 HOUR FITNESS                                  | 8   | GOLDEN 1 CREDIT<br>UNION                         |  |  |  |
| 9                               | PUNCH BOWL<br>SOCIAL                             | 10  | URBAN<br>OUTFITTERS                              |  |  |  |
| 11                              | ECHO & RIG<br>BUTCHER & STEAKHOUSE               | 12  | KIMPTON HOTEL<br>THE SAWYER                      |  |  |  |
| 13                              | STATE FARE<br>KITCHEN & BAR                      | 14  | GETTA CLUE                                       |  |  |  |
| 15                              | PANDA EXPRESS                                    | 16  | YARD HOUSE                                       |  |  |  |
| 17                              | CINEMARK<br>NEXT GEN                             | 18  | MACY'S                                           |  |  |  |
| 19                              | HYATT CENTRIC                                    | 20  | KAISER SPORTS<br>MEDICINE CENTER                 |  |  |  |
| ADJACENT RETAIL                 |                                                  |     |                                                  |  |  |  |
|                                 | SOLOMON'S<br>DELICATESSEN                        | 2   | KOJA KITCHEN                                     |  |  |  |
| 3                               | TIGER®                                           | 4   | KODAIKO RAMEN<br>& BAR                           |  |  |  |
| 5                               | INSIGHT                                          | 6   | EL REY                                           |  |  |  |
| 7                               | MALT & MASH                                      | 8   | ALL CITY RIDERS                                  |  |  |  |
| 9                               | PICK 6                                           | 10  | Azotea<br>(rooftop bar)                          |  |  |  |
| 11                              | AMBROSIA                                         | 12  | MORTON'S<br>STEAKHOUSE                           |  |  |  |
| 13                              | HOLIDAY INN                                      | 14  | OLD SOUL CAFE                                    |  |  |  |
| ADJACENT NEW DEVELOPMENT        |                                                  |     |                                                  |  |  |  |
| А                               | <b>700 BLOCK</b><br>137 APTS/72,000 SF<br>RETAIL | В   | <b>800 BLOCK</b><br>170 APTS/20,000 SF<br>RETAIL |  |  |  |
| С                               | 1007 7TH STREET<br>I/O LABS                      | D   | D.O. MILLS BANK BUILDING THE BANK                |  |  |  |
| Е                               | 501 J STREET  KAISER MEDICAL OFFICE              | F   | CAPITOL MALL OVER 2 MILLION SF OF                |  |  |  |

**CLASS A OFFICE** 

BUILDING

| P | PARKING |
|---|---------|
|   | FARRING |

OP

TRANSPORTATION

| PUBLIC TRANSPORTATION                              |         |        |            |  |  |
|----------------------------------------------------|---------|--------|------------|--|--|
|                                                    | DRIVE   | WALK   | DISTANCE   |  |  |
| ST. ROSE OF LIMA<br>PARK - 7TH & K<br>TRANSIT STOP | 2 MINS  | 2 MINS | 0.1 mi     |  |  |
| 7TH & CAPITOL<br>TRANSIT STOP                      | 1 MIN   | 3 MINS | 0.1 mi     |  |  |
| 8TH & K TRANSIT<br>STOP                            | 2 MINS  | 4 MINS | 0.2 mi     |  |  |
| ST. ROSE OF LIMA<br>PARK - 9TH & K<br>TRANSIT STOP | 2 MINS  | 4 MINS | 0.2 mi     |  |  |
| 8TH & CAPITOL<br>TRANSIT STOP                      | 2 MINS  | 5 MINS | 0.2 mi     |  |  |
| AMTRAK STATION                                     | 4 MINS  | 9 MINS | 0.8 mi     |  |  |
| AIRPORT                                            | 15 MINS |        | 11.3 MILES |  |  |