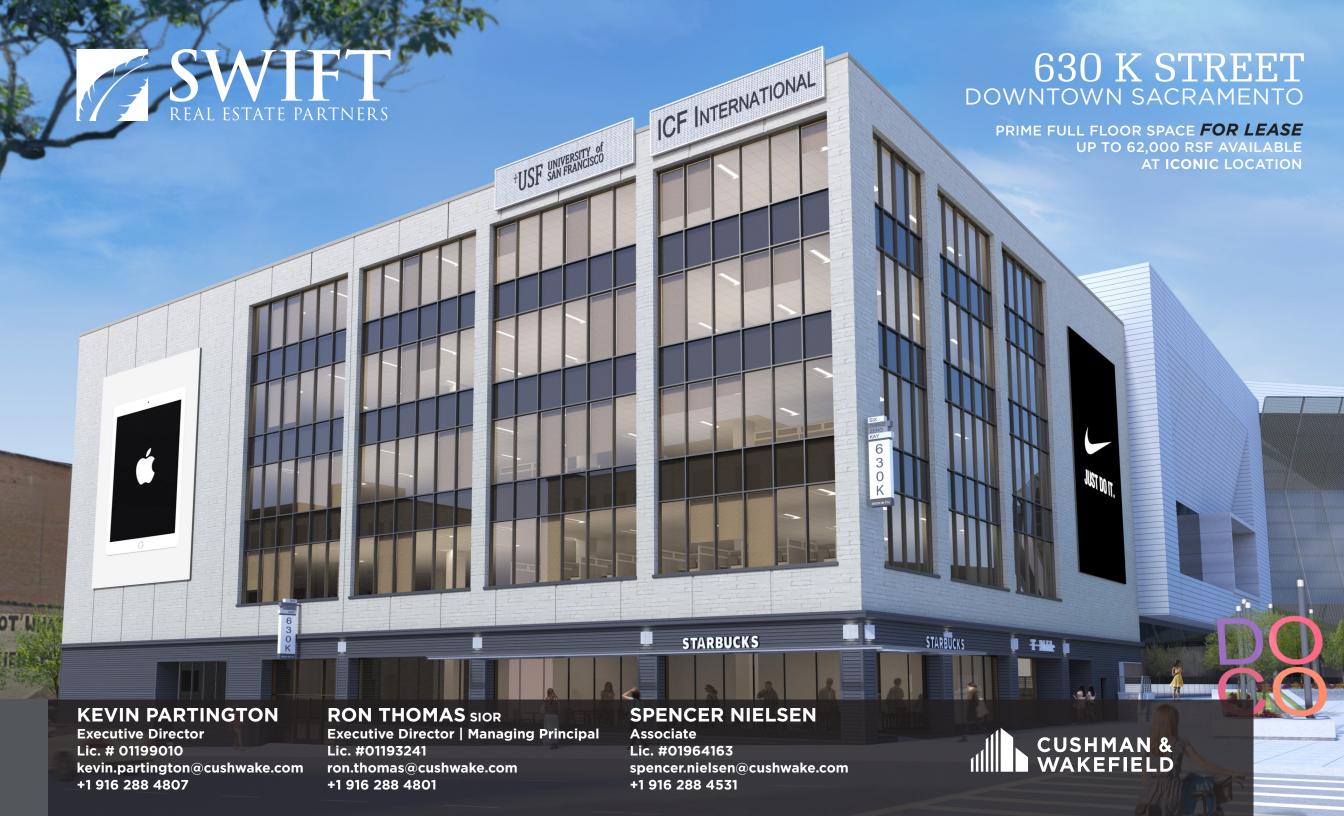

# 630 K STREET DOWNTOWN SACRAMENTO

### HIGHLIGHTS

±15,000 RSF Floor Plates of Premier CBD Creative Office Space

13' Ceiling Heights

Floor to Ceiling Glass

Open Floor Plan Ideal for Collaborative Office Environments

Located in the Heart of Sacramento's New Entertainment District

**Distinctive Building Signage Available** 

Surrounded by Restaurants, Bars, Cafes, Shopping, Fitness Facilities and Various Entertainment Amenities

Convenient Light Rail, Bus Stop, Amtrak and Freeway Access