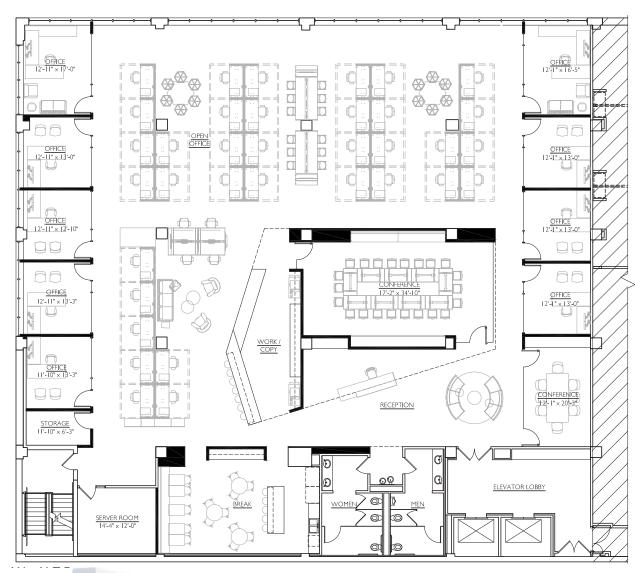

#### **7TH STREET**

THE GOLDEN 1 CENTER

2ND FLOOR PLANS

### HIGHLIGHTS

±15,000 RSF Floor Plates of Premier CBD Creative Office Space

13' Ceiling Heights

Floor to Ceiling Glass

Open Floor Plan Ideal for Collaborative Office Environments

Located in the Heart of Sacramento's New Entertainment District