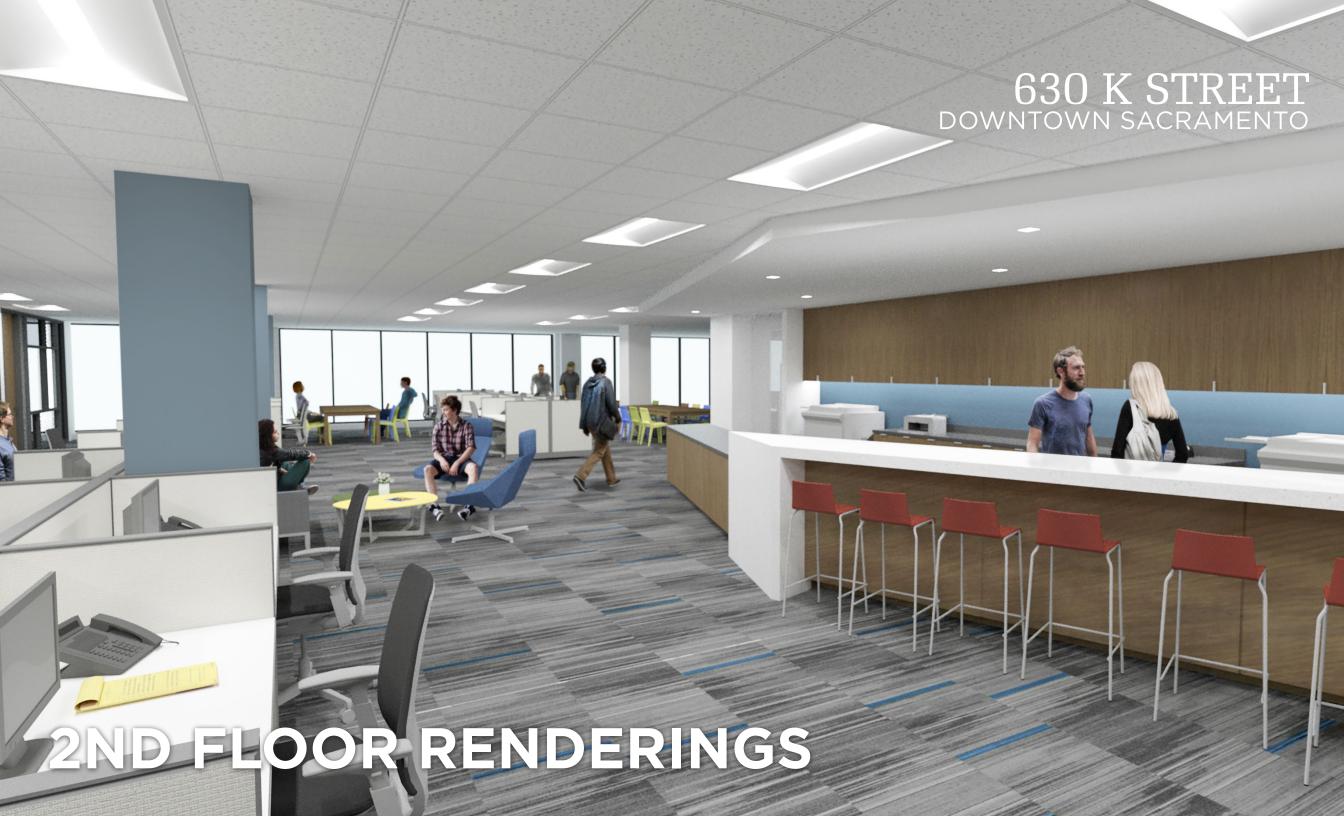

#### **7TH STREET**



THE GOLDEN 1 CENTER

2ND FLOOR PLANS

# 630 K STREET DOWNTOWN SACRAMENTO

### HIGHLIGHTS

±15,000 RSF Floor Plates of Premier CBD Creative Office Space

13' Ceiling Heights

Floor to Ceiling Glass

Open Floor Plan Ideal for Collaborative Office Environments

Located in the Heart of Sacramento's New Entertainment District

**Distinctive Building Signage Available** 

Surrounded by Restaurants, Bars, Cafes, Shopping, Fitness Facilities and Various Entertainment Amenities

Convenient Light Rail, Bus Stop, Amtrak and Freeway Access

**Bike Racks** 





### 630 K STREET DOWNTOWN SACRAMENTO



## DOWNTOWN REVITALIZATION

|                                 | DOWNTOW                                          | N D | ACRAMENTO                                        |  |  |  |
|---------------------------------|--------------------------------------------------|-----|--------------------------------------------------|--|--|--|
| <b>DOCO RETAIL</b> - 630,000 SF |                                                  |     |                                                  |  |  |  |
| 1                               | STARBUCKS<br>RESERVE                             | 2   | SAUCED<br>BBQ & SPIRITS                          |  |  |  |
| 3                               | T-MOBILE                                         | 4   | KINGS TEAM<br>STORE