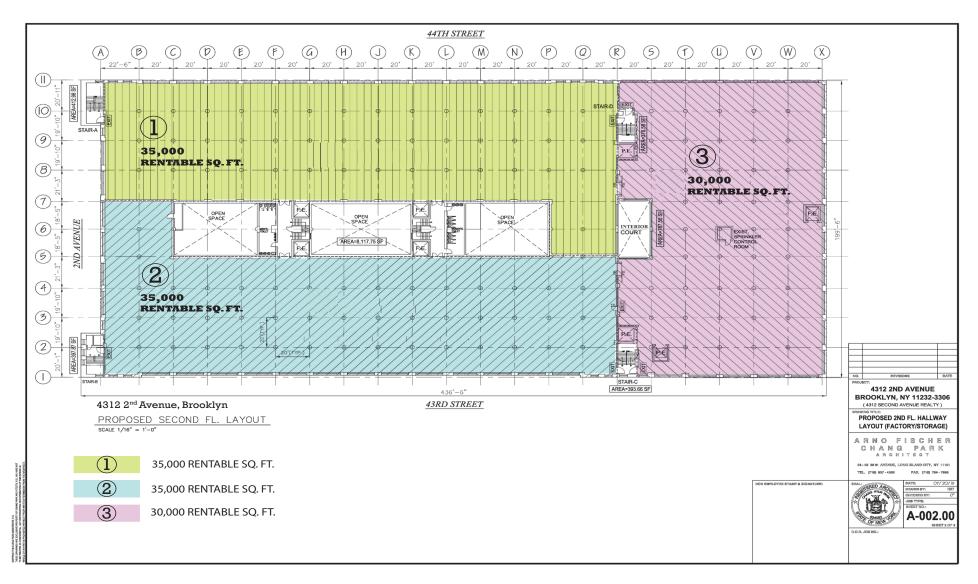

## **NEW DIVISIONS NOW AVAILABLE**

**OPEN LOFT / FLEX SPACE** 

30,000 - 35,000 - 65,000 - 100,000 SQ. FT.

#### **Transportation:**

B35 B7

**LEASE PRICE:** 

**UPON REQUEST** 

4312 2<sup>ND</sup> AVENUE, BROOKLYN, NY

**BLOCK:** 

726

LOT: