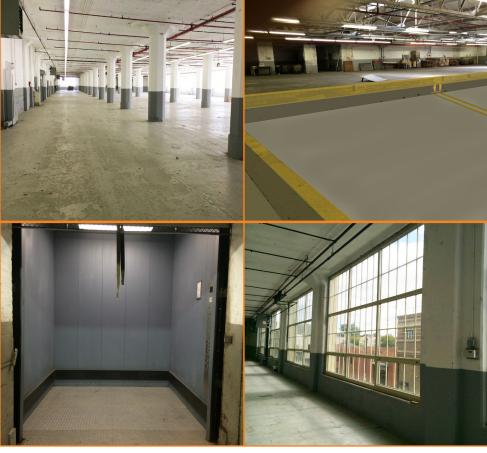

### **FEATURES:**

- 41 Loading Platforms
- 6 Freight Elevators
- 2 Passenger Elevators
- Heavy Electrical Power
- New Windows
- New Flevators
- New Bathrooms
- Great Natural Light
- Ceiling Height to 20 Ft.