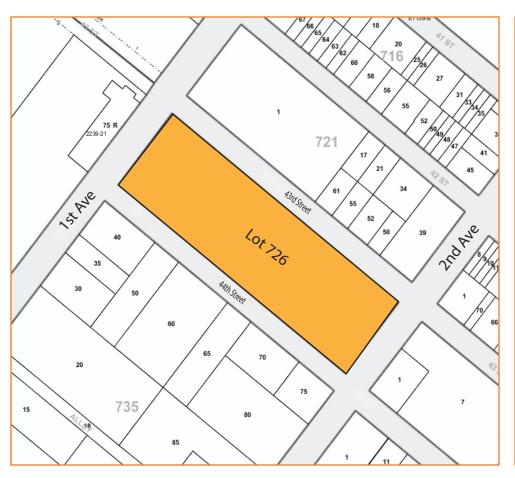

#### **Transportation:**

B35 B7

**LEASE PRICE:** 

**UPON REQUEST** 

4312 2<sup>ND</sup> AVENUE, BROOKLYN, NY

**BLOCK:** 

726

LOT:

1

**ZONING:** 

M3-1

For Information About This Property
Contact Exclusive Agents:

**Steve Nadel,** Partner snadel@pinnaclereny.com 718-784-5907

**David Junik**, Partner djunik@pinnaclereny.com 718-371-6406