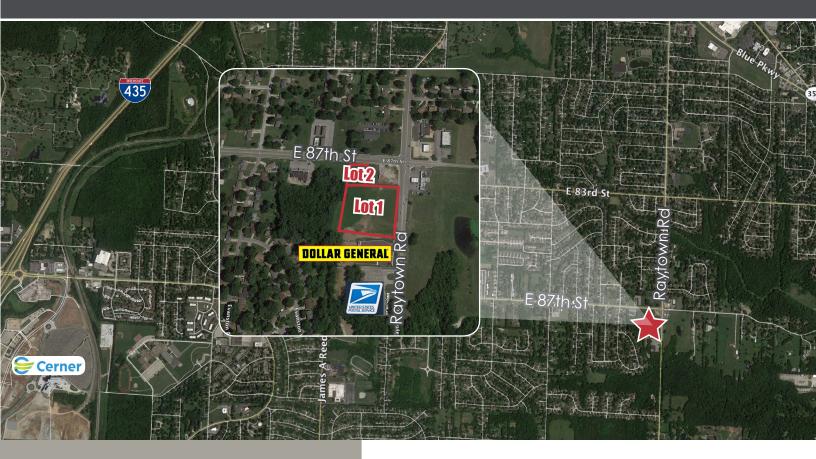

## SWC RAYTOWN RD & 87TH ST

RAYTOWN, MO 64138

## HIGHLIGHTS

- >>> 3.26 Acres
- 💙 Two Miles From I-70
- Adjacent Dollar General Built in 2016
- Zoned B2-2-Neighborhood Business 2