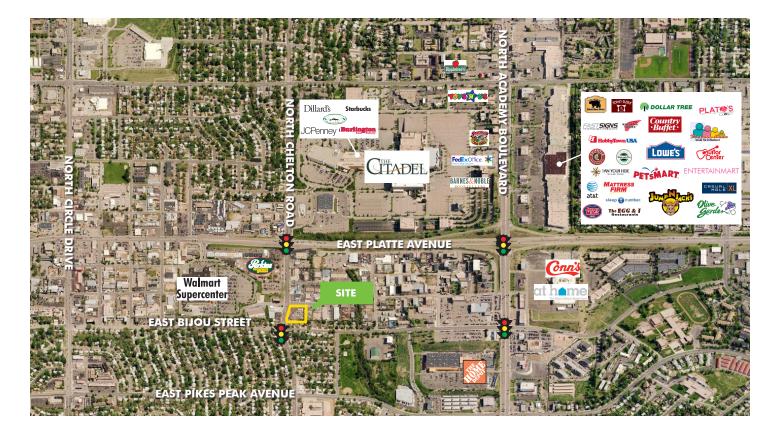

#### **OR BUILD-TO-SUIT**

- + Prime corner across from Walmart Supercenter
- + Owner willing to sell the land or build-to-suit
- + Corner lot has high visibility
- + 13,554 cars per day at that intersection
- + Utilities stubbed on site
- Three existing curb cuts two off North Chelton and one on South Chelton Loop

# FOR SALE **1.08 ACRES**

|                            | 1 Mile | 3 Mile  | 5 Mile     |
|----------------------------|--------|---------|------------|
| Population                 | 16,456 | 116,111 | 266,080    |
| Household Income           | 6,577  | 49,054  | 109,895    |
| Asking Price               |        |         | \$470,000  |
| TRAFFIC COUNTS             |        |         |            |
| Chelton Rd at Bijou St     |        |         | 13,554 VPD |
| Chelton Rd at Chelton Loop |        |         | 16,044 VPD |
| Chelton Rd at Platte Ave   |        |         | 41,901 VPD |