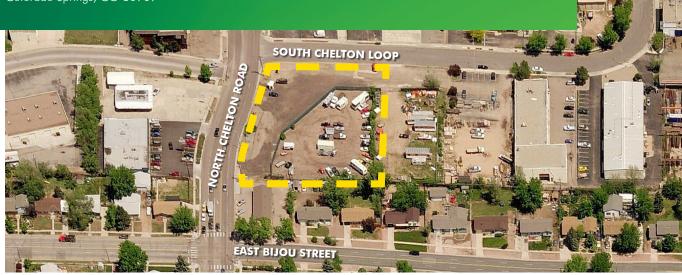

### **1.08 ACRES** 3315 SOUTH CHELTON LOOP and 207 North Chelton Road

Colorado Springs, CO <u>80909</u>

#### **OR BUILD-TO-SUIT**

- + Prime corner across from Walmart Supercenter
- + Owner willing to sell the land or build-to-suit
- + Corner lot has high visibility
- + 13,554 cars per day at that intersection
- + Utilities stubbed on site
- Three existing curb cuts two off North Chelton and one on South Chelton Loop

- + Flexible C-6 zoning is an ideal location for:
  - Quick serve or fast food restaurant
  - Auto repair shop
  - Auto/motorcycle sales
  - Convenience store
  - Retail shops
  - Restaurant/bar
  - Medical office
  - Liquor store
  - Veterinary hospital
  - Construction showroom/ office/yard