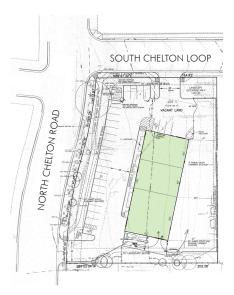

### **1.08 ACRES** 3315 SOUTH CHELTON LOOP and 207 North Chelton Road

Colorado Springs, CO <u>80909</u>

#### **OR BUILD-TO-SUIT**

- + Prime corner across from Walmart Supercenter
- + Owner willing to sell the land or build-to-suit
- + Corner lot has high visibility
- + 13,554 cars per day at that intersection
- + Utilities stubbed on site
- Three existing curb cuts two off North Chelton and one on South Chelton Loop