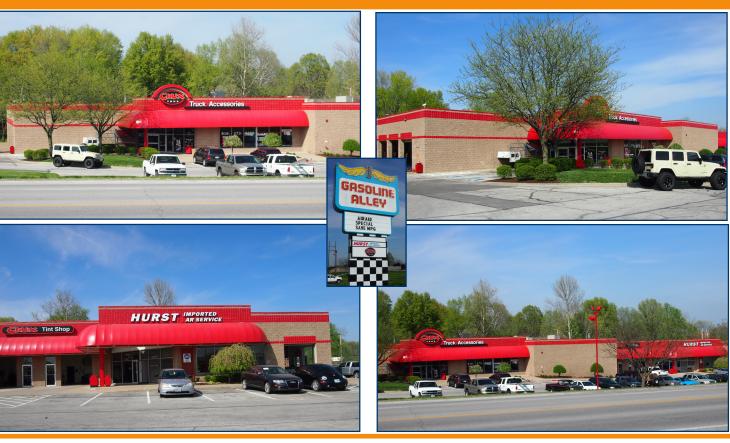

# GASOLINE ALLEY 13210 E. US 40 HIGHWAY

**INDEPENDENCE, MISSOURI 64055** 

RETAIL FOR LEASE | 3,700± SF AVAILABLE

| ZONING     | Retail    |
|------------|-----------|
| SIZE       | 3,700± SF |
| LEASE TYPE | NNN       |

#### **BUILDING FEATURES**

- Four overhead doors
- 1.122 acres available to construct a freestanding building of up to 10,000 SF
- Join Chux Trux Truck Super Store and Hurst Imported Car Service
- 46,000 cars per day pass by this location
- 154,000+ shoppers live within a 5-mile radius
- \$58,000+ average family income within a 5-mile radius
- Freestanding Gasoline Alley sign with message board