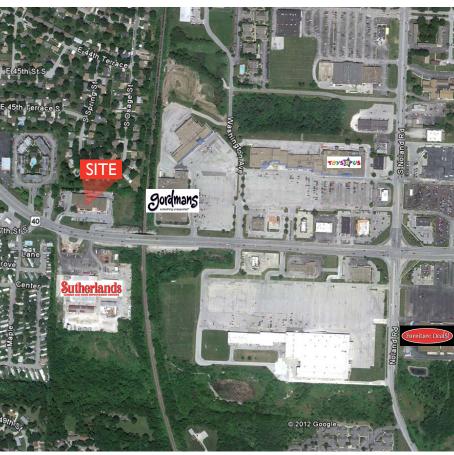

# GASOLINE ALLEY 13210 E. US 40 HIGHWAY

**INDEPENDENCE, MISSOURI 64055** 

RETAIL FOR LEASE | 3,700± SF AVAILABLE

| ZONING     | Retail    |
|------------|-----------|
| SIZE       | 3,700± SF |
| LEASE TYPE | NNN       |

#### **BUILDING FEATURES**

- Four overhead doors
- 1.122 acres available to construct a freestanding building of up to 10,000 SF
- Join Chux Trux Truck Super Store and Hurst Imported Car Service
- 46,000 cars per day pass by this location
- 154,000+ shoppers live within a 5-mile radius
- \$58,000+ average family income within a 5-mile radius
- Freestanding Gasoline Alley sign with message board