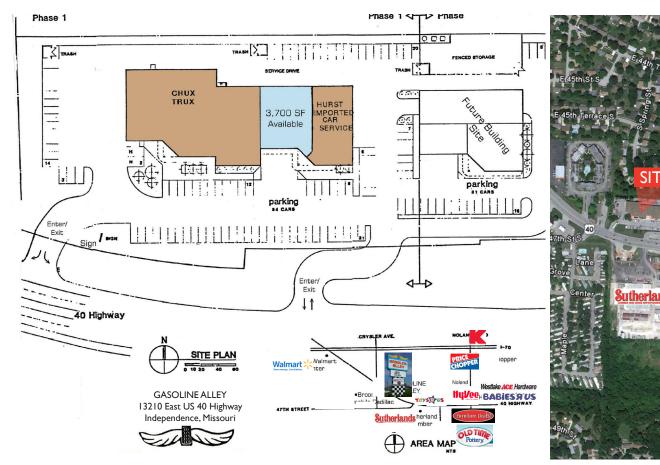

# GASOLINE ALLEY 13210 E. US 40 HIGHWAY

**INDEPENDENCE, MISSOURI 64055** 

RETAIL FOR LEASE | 3,700± SF AVAILABLE

| ZONING     | Retail    |
|------------|-----------|
| SIZE       | 3,700± SF |
| LEASE TYPE | NNN       |

#### **BUILDING FEATURES**

- Four overhead doors
- 1.122 acres available to construct a freestanding building of up to 10,000 SF
- Join Chux Trux Truck Super Store and Hurst Imported Car Service
- 46,000 cars per day pass by this location
- 154,000+ shoppers live within a 5-mile radius
- \$58,000+ average family income within a 5-mile radius
- Freestanding Gasoline Alley sign with message board

## 13210 E. US 40 HIGHWAY, INDEPENDENCE, MISSOURI 64055