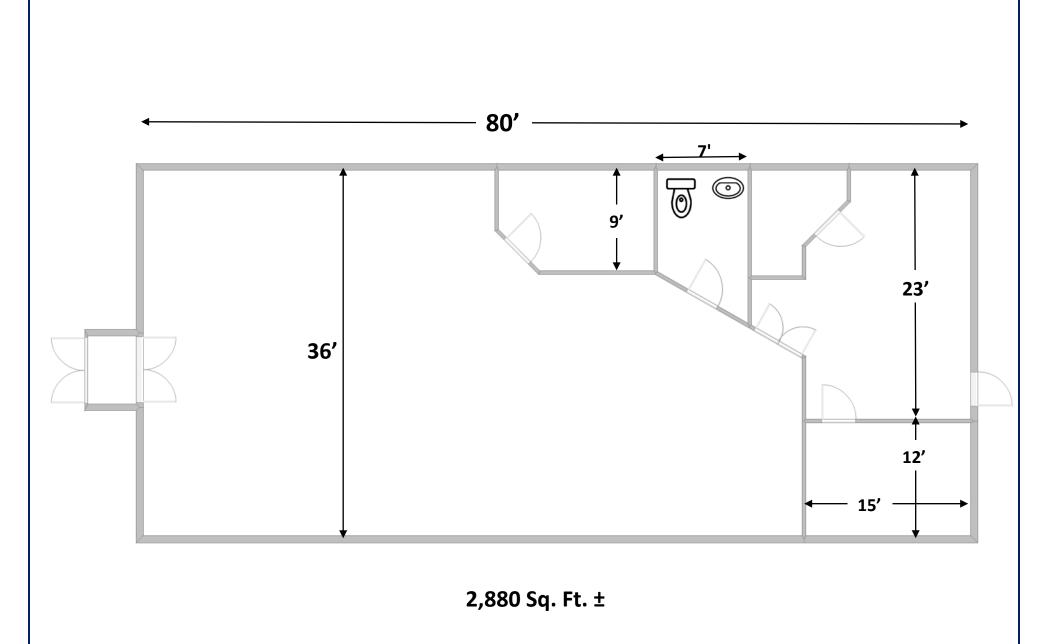

### **Property Overview**

Great retail location with high visibility and strong traffic count. Formerly a drug store, this building currently has a drive-thru window, open showroom area and ample storage space in rear. Interior finish consists of VCT flooring, fluorescent lighting, 2'x4' drop-tile ceiling, (1) private office, (1) handicap restroom and security system.

### **Property Details**

| Bldg Size (SF):                             | 2,880             |
|---------------------------------------------|-------------------|
| BIdg Class                                  | Retail/Office     |
| Land                                        | 0.40 AC.          |
| Price:                                      | \$2500.00/month   |
|                                             | NNN*              |
| Traffic Count:                              | 17,000 VPD (2012) |
| Parking:                                    | 12+ spaces        |
| Zoning:                                     | B - 5             |
| Area Description: Located on Fort Ave. near |                   |
| the intersection of Fort Ave, and Long      |                   |