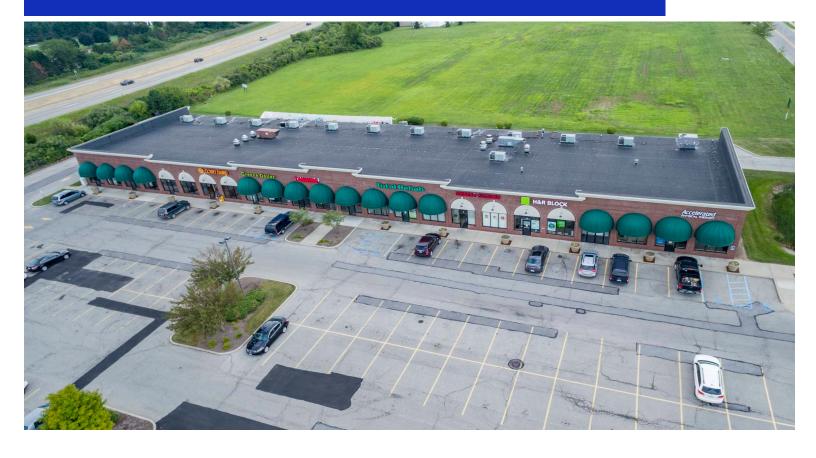

#### CONTACT

Aaron J Wiens 419-843-6265 awiens@tolsonent.com Dundee Marketplace is a 24,800 square foot neighborhood retail/service center is well positioned to serve this rapidly growing market now and into the future. The center sits along State Route 50 across from Cabela's, one of Michigan's busiest tourist destinations and along US 23 which carries over 65,000 vehicles per day. Conveniently located to Dundee's population and growing residential areas Dundee Marketplace is home to medical, office, retail and restaurant users who are successfully serving the local community as well as the huge tourism traffic which visit this exit so frequently.