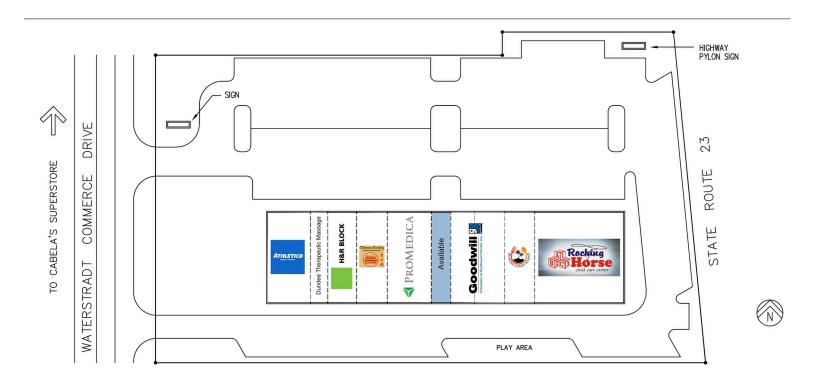

# **Dundee Marketplace**

119 Waterstradt Commerce Dr, Dundee, MI 48131 Monroe County

| 1 | Athletico Physical Therapy | 3,070 SF |
|---|----------------------------|----------|
| 2 | Dundee Therapeutic Massage | 1,170 SF |
| 3 | H&R Block                  | 2,000 SF |
| 4 | Chinese Sizzling           | 2,100 SF |
| 5 | ProMedica Total Rehab      | 3,040 SF |

| 0        | Available                | 1,36U SF |  |
|----------|--------------------------|----------|--|
| 7/8      | Goodwill                 | 3,690 SF |  |
| 9        | Dundee Coney Island      | 2,100 SF |  |
| 10/11/12 | Rocking Horse Child Care | 6,250 SF |  |
|          |                          |          |  |