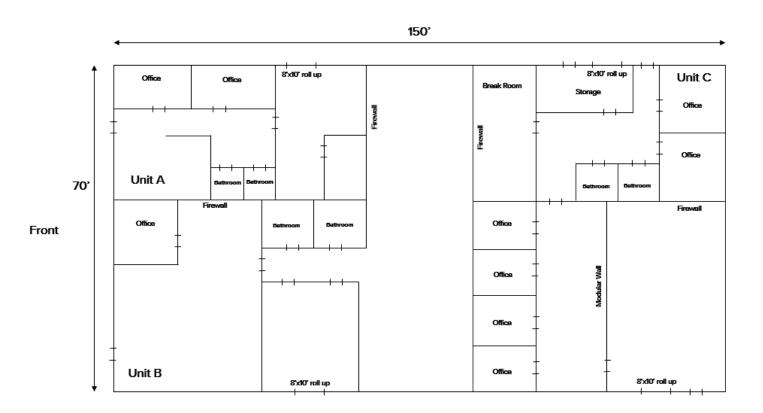

#### Floor Plan

#### **Front Building**

(for reference only - not exact dimensions)

Back

CONTACT

Bobby Hines - 864.313.4815 bobbyhines@spencerhines.com

Evan Hines Wilkins - 864.616.4900 evanhines@spencerhines.com

### Prime location in Donaldson Center area in Greenville, SC

- Two buildings totaling +/-15,300 sf on +/- 2.4 acres
- Front building: +/- 10,500 sf (150'x70') with 3 units (A, B, C) separated by fire walls, all walls can be removed for wide open space. Unit A: +/- 1,450 sf. Unit B: +/- 5,550. Unit C: +/- 3,500 sf, building fully heated & cooled
- Back building: +/- 4,800 sf (120'x40') with 6 bays (40'x20' each), 3 middle bays are combined, all bays have their own roll up doors for access, and front bay has 2 loading docks
- Greenville County Tax Map #0400010104600;
  Zoning: I-1
- Sales Price: \$799,000.00