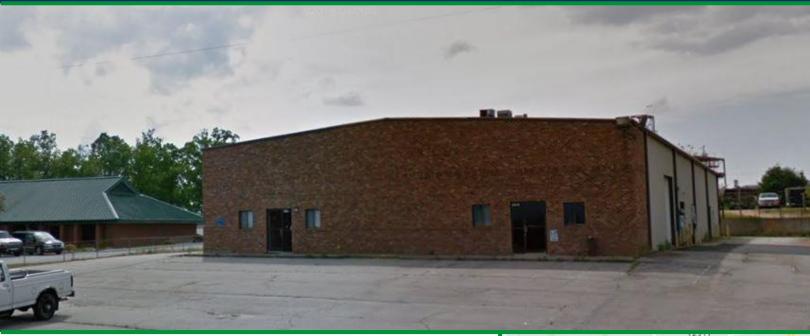

### TWO BUILDINGS & LAND FOR SALE

110 Augusta Arbor Way, Greenville, SC 29605

### Prime location in Donaldson Center area in Greenville, SC

- Two buildings totaling +/-15,300 sf on +/- 2.4 acres
- Front building: +/- 10,500 sf (150'x70') with 3 units (A, B, C) separated by fire walls, all walls can be removed for wide open space. Unit A: +/- 1,450 sf. Unit B: +/- 5,550. Unit C: +/- 3,500 sf, building fully heated & cooled
- Back building: +/- 4,800 sf (120'x40') with 6 bays (40'x20' each), 3 middle bays are combined, all bays have their own roll up doors for access, and front bay has 2 loading docks
- Greenville County Tax Map #0400010104600;
  Zoning: I-1
- Sales Price: \$799,000.00