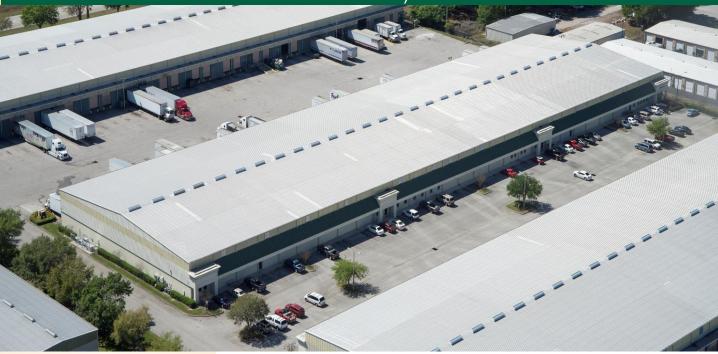

#### 5 minutes to Interstate 4, 25 miles to Tampa & 55 miles to Orlando

3125 Drane Field Road is a multifunctional warehouse that may be used for office, warehousing, and light manufacturing. The property provides ample truck parking in the rear of the building and two rows of employee/customer parking in front.

### **Specifications**

- 92,800 sq. ft. dock-high building
- 29 bays 20' x 160', 3,200 square feet each
- 10'x10' overhead doors
- Covered walkway
- 22' clear height
- Construction concrete block walls and stucco with steel frame construction
- Ample truck parking and turning radius
- ESFR sprinkler system
- T8 Lighting