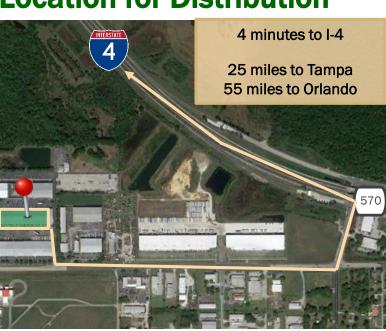

#### 5 minutes to Interstate 4, 25 miles to Tampa & 55 miles to Orlando

3125 Drane Field Road is a multifunctional warehouse that may be used for office, warehousing, and light manufacturing. The property provides ample truck parking in the rear of the building and two rows of employee/customer parking in front.

# Lakeland is an Ideal Location for Distribution

10 million people within 100 miles

• Up 16% in 10 years

#### 19.5 million people within 200 miles

• Up 15% in 10 years

Greg Ruthven, CCIM Mobile: (863)581-4639 greg@Ruthvens.com

Matt Ruthven, CCIM Mobile: (863)581-4637 mruthven@Ruthvens.com

Brandon Clark Mobile: (863)450-9540 bclark@Ruthvens.com Central Florida's