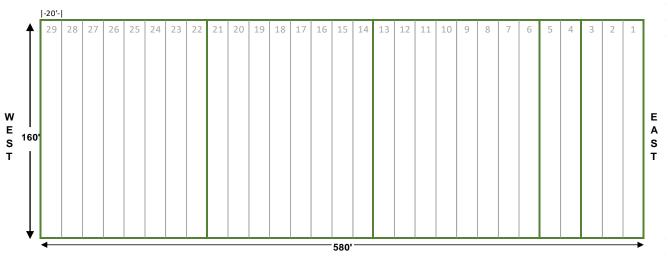

### **Specifications**

- 92,800 sq. ft. dock-high building
- 29 bays 20' x 160', 3,200 square feet each
- 10'x10' overhead doors
- Covered walkway
- 22' clear height
- Construction concrete block walls and stucco with steel frame construction
- Ample truck parking and turning radius
- ESFR sprinkler system
- T8 Lighting