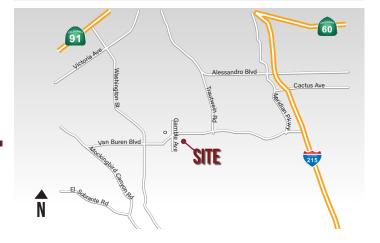

## PROPERTY HIGHLIGHTS

- ±4,400 SF Multi-Tenant Building with Drive-Thru End Cap
- Join a High Volume Miguel's Jr at a Signalized Corner Location
- Excellent Visibility and Prominent Signage on Van Buren Blvd.
- Conveniently Located Between I-215 & SR-91
- Serving the Affluent Communities of Woodcrest & OrangeCrest