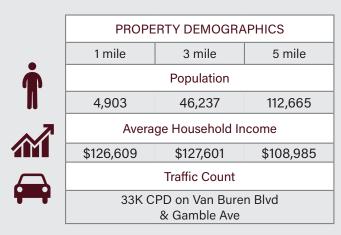

Nick Wirick

D 951.276.3636

BRE#: 01304661

nwirick@lee-associates.com

- Van Buren Blvd. is a Major Traffic Bypass Between the 91 & 215 Freeways
- Citrus Hill High School Population: 2,200; Martin Luther King High School Population: 3,055