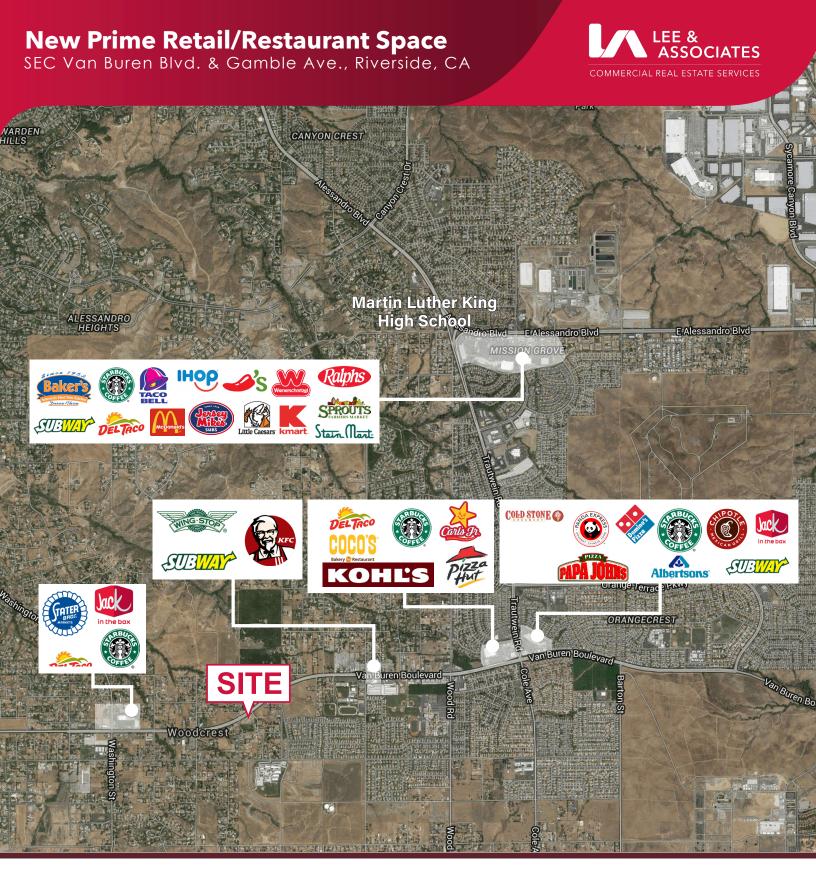

## New Prime Retail/Restaurant Space

SEC Van Buren Blvd. & Gamble Ave., Riverside, CA

## PROPERTY HIGHLIGHTS

- ±4,400 SF Multi-Tenant Building with Drive-Thru End Cap
- Join a High Volume Miguel's Jr at a Signalized Corner Location
- Excellent Visibility and Prominent Signage on Van Buren Blvd.
- Conveniently Located Between I-215 & SR-91
- Serving the Affluent Communities of Woodcrest & OrangeCrest

Nick Wirick

D 951.276.3636

BRE#: 01304661

nwirick@lee-associates.com

- Van Buren Blvd. is a Major Traffic Bypass Between the 91 & 215 Freeways
- Citrus Hill High School Population: 2,200; Martin Luther King High School Population: 3,055