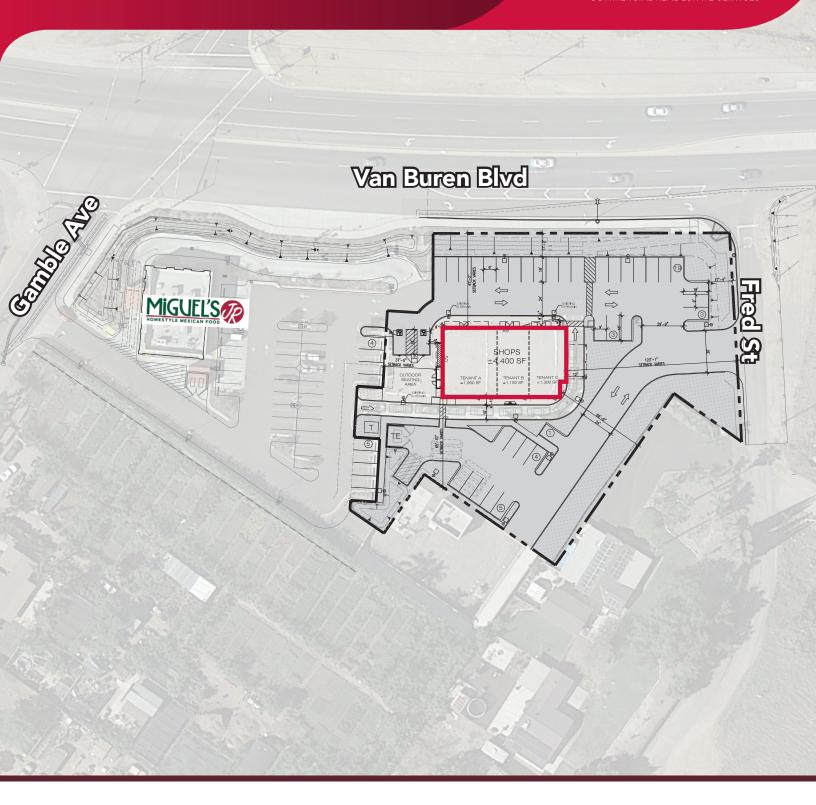

## PROPERTY HIGHLIGHTS

- ±4,400 SF Multi-Tenant Building with Drive-Thru End Cap
- Join a High Volume Miguel's Jr at a Signalized Corner Location
- Excellent Visibility and Prominent Signage on Van Buren Blvd.
- Conveniently Located Between I-215 & SR-91
- Serving the Affluent Communities of Woodcrest & OrangeCrest