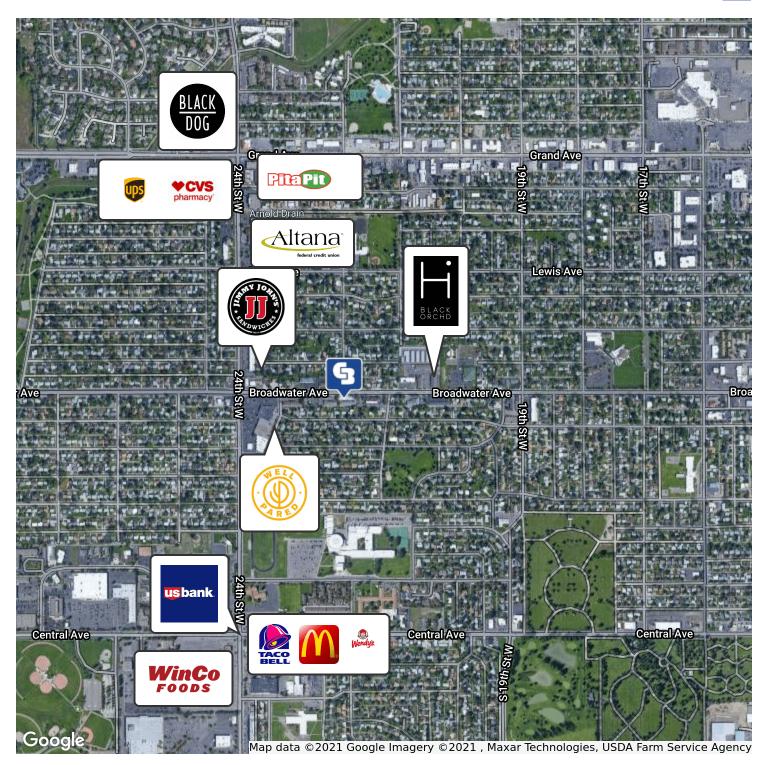

### AREA

This well developed area of Broadwater Avenue sees over 20,000 vehicle count every day.

Lease Rate: \$1998/Mo + Util

- \*OPEN PARKING WITH HEATED PARKING LOT AND LIMITED SNOW BUILDUP IN WINTER MONTHS
- \*EXCELLENT EXPOSURE AND TRAFFIC COUNTS
- \* CURRENTLY MODELED TO 5 DENTAL SUITES
- \*3D TOUR VIEWABLE AT: https://tinyurl.com/br4hbftv