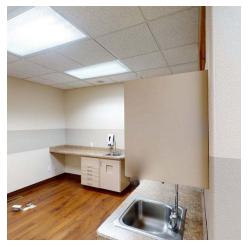

### **PROPERTY OVERVIEW**

OFFICE / RETAIL / MEDICAL SPACE FOR LEASE

- \*1400 SF
- \*\$1998.00 MONTH PLUS UTILITIES

Available SF: 1,400 SF

- \*RESIDENTIAL PROFESSIONAL ZONING OTHER TENANT MIX INCLUDES: PROPERTY MANAGEMENT, CHIROPRACTOR, ORTHODONTIST, MEDICAL PROFESSIONAL.
- \*SEVERAL SUITES AND RECEPTION AREA
- \*GROUND FLOOR
- \*HIGH CEILINGS

Lease Rate: \$1998/Mo + Util

- \*OPEN PARKING WITH HEATED PARKING LOT AND LIMITED SNOW BUILDUP IN WINTER MONTHS
- \*EXCELLENT EXPOSURE AND TRAFFIC COUNTS
- \* CURRENTLY MODELED TO 5 DENTAL SUITES
- \*3D TOUR VIEWABLE AT: https://tinyurl.com/br4hbftv