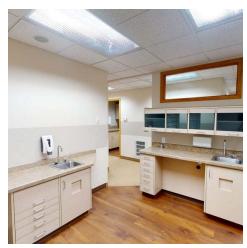

### **PROPERTY OVERVIEW**

OFFICE / RETAIL / MEDICAL SPACE FOR LEASE

- \*1400 SF
- \*\$1998.00 MONTH PLUS UTILITIES

Available SF: 1,400 SF

- \*RESIDENTIAL PROFESSIONAL ZONING OTHER TENANT MIX INCLUDES: PROPERTY MANAGEMENT, CHIROPRACTOR, ORTHODONTIST, MEDICAL PROFESSIONAL.
- \*SEVERAL SUITES AND RECEPTION AREA
- \*GROUND FLOOR
- \*HIGH CEILINGS

Lease Rate: \$1998/Mo + Util

- \*OPEN PARKING WITH HEATED PARKING LOT AND LIMITED SNOW BUILDUP IN WINTER MONTHS
- \*EXCELLENT EXPOSURE AND TRAFFIC COUNTS
- \* CURRENTLY MODELED TO 5 DENTAL SUITES
- \*3D TOUR VIEWABLE AT: https://tinyurl.com/br4hbftv