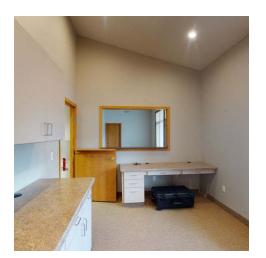

### **PROPERTY OVERVIEW**

OFFICE / RETAIL / MEDICAL SPACE FOR LEASE

- \*1400 SF
- \*\$1998.00 MONTH PLUS UTILITIES

Available SF: 1,400 SF

- \*RESIDENTIAL PROFESSIONAL ZONING OTHER TENANT MIX INCLUDES: PROPERTY MANAGEMENT, CHIROPRACTOR, ORTHODONTIST, MEDICAL PROFESSIONAL.
- \*SEVERAL SUITES AND RECEPTION AREA
- \*GROUND FLOOR
- \*HIGH CEILINGS

Lease Rate: \$1998/Mo + Util

- \*OPEN PARKING WITH HEATED PARKING LOT AND LIMITED SNOW BUILDUP IN WINTER MONTHS
- \*EXCELLENT EXPOSURE AND TRAFFIC COUNTS
- \* CURRENTLY MODELED TO 5 DENTAL SUITES
- \*3D TOUR VIEWABLE AT: https://tinyurl.com/br4hbftv