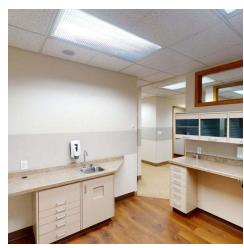

### **PROPERTY OVERVIEW**

OFFICE / RETAIL / MEDICAL SPACE FOR LEASE

- \*1400 SF
- \*\$1998.00 MONTH PLUS UTILITIES

Available SF: 1,400 SF

- \*RESIDENTIAL PROFESSIONAL ZONING OTHER TENANT MIX INCLUDES: PROPERTY MANAGEMENT, CHIROPRACTOR, ORTHODONTIST, MEDICAL PROFESSIONAL.
- \*SEVERAL SUITES AND RECEPTION AREA
- \*GROUND FLOOR
- \*HIGH CEILINGS

Lease Rate: \$1998/Mo + Util

- \*OPEN PARKING WITH HEATED PARKING LOT AND LIMITED SNOW BUILDUP IN WINTER MONTHS
- \*EXCELLENT EXPOSURE AND TRAFFIC COUNTS
- \* CURRENTLY MODELED TO 5 DENTAL SUITES
- \*3D TOUR VIEWABLE AT: https://tinyurl.com/br4hbftv