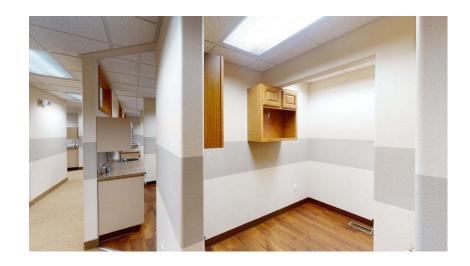

### **PROPERTY OVERVIEW**

OFFICE / RETAIL / MEDICAL SPACE FOR LEASE

- \*1400 SF
- \*\$1998.00 MONTH PLUS UTILITIES

Available SF: 1,400 SF

- \*RESIDENTIAL PROFESSIONAL ZONING OTHER TENANT MIX INCLUDES: PROPERTY MANAGEMENT, CHIROPRACTOR, ORTHODONTIST, MEDICAL PROFESSIONAL.
- \*SEVERAL SUITES AND RECEPTION AREA
- \*GROUND FLOOR
- \*HIGH CEILINGS

Lease Rate: \$1998/Mo + Util

- \*OPEN PARKING WITH HEATED PARKING LOT AND LIMITED SNOW BUILDUP IN WINTER MONTHS
- \*EXCELLENT EXPOSURE AND TRAFFIC COUNTS
- \* CURRENTLY MODELED TO 5 DENTAL SUITES
- \*3D TOUR VIEWABLE AT: https://tinyurl.com/br4hbftv