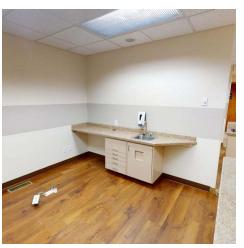

### **PROPERTY OVERVIEW**

OFFICE / RETAIL / MEDICAL SPACE FOR LEASE

- \*1400 SF
- \*\$1998.00 MONTH PLUS UTILITIES

Available SF: 1,400 SF

- \*RESIDENTIAL PROFESSIONAL ZONING OTHER TENANT MIX INCLUDES: PROPERTY MANAGEMENT, CHIROPRACTOR, ORTHODONTIST, MEDICAL PROFESSIONAL.
- \*SEVERAL SUITES AND RECEPTION AREA
- \*GROUND FLOOR
- \*HIGH CEILINGS

Lease Rate: \$1998/Mo + Util

- \*OPEN PARKING WITH HEATED PARKING LOT AND LIMITED SNOW BUILDUP IN WINTER MONTHS
- \*EXCELLENT EXPOSURE AND TRAFFIC COUNTS
- \* CURRENTLY MODELED TO 5 DENTAL SUITES
- \*3D TOUR VIEWABLE AT: https://tinyurl.com/br4hbftv