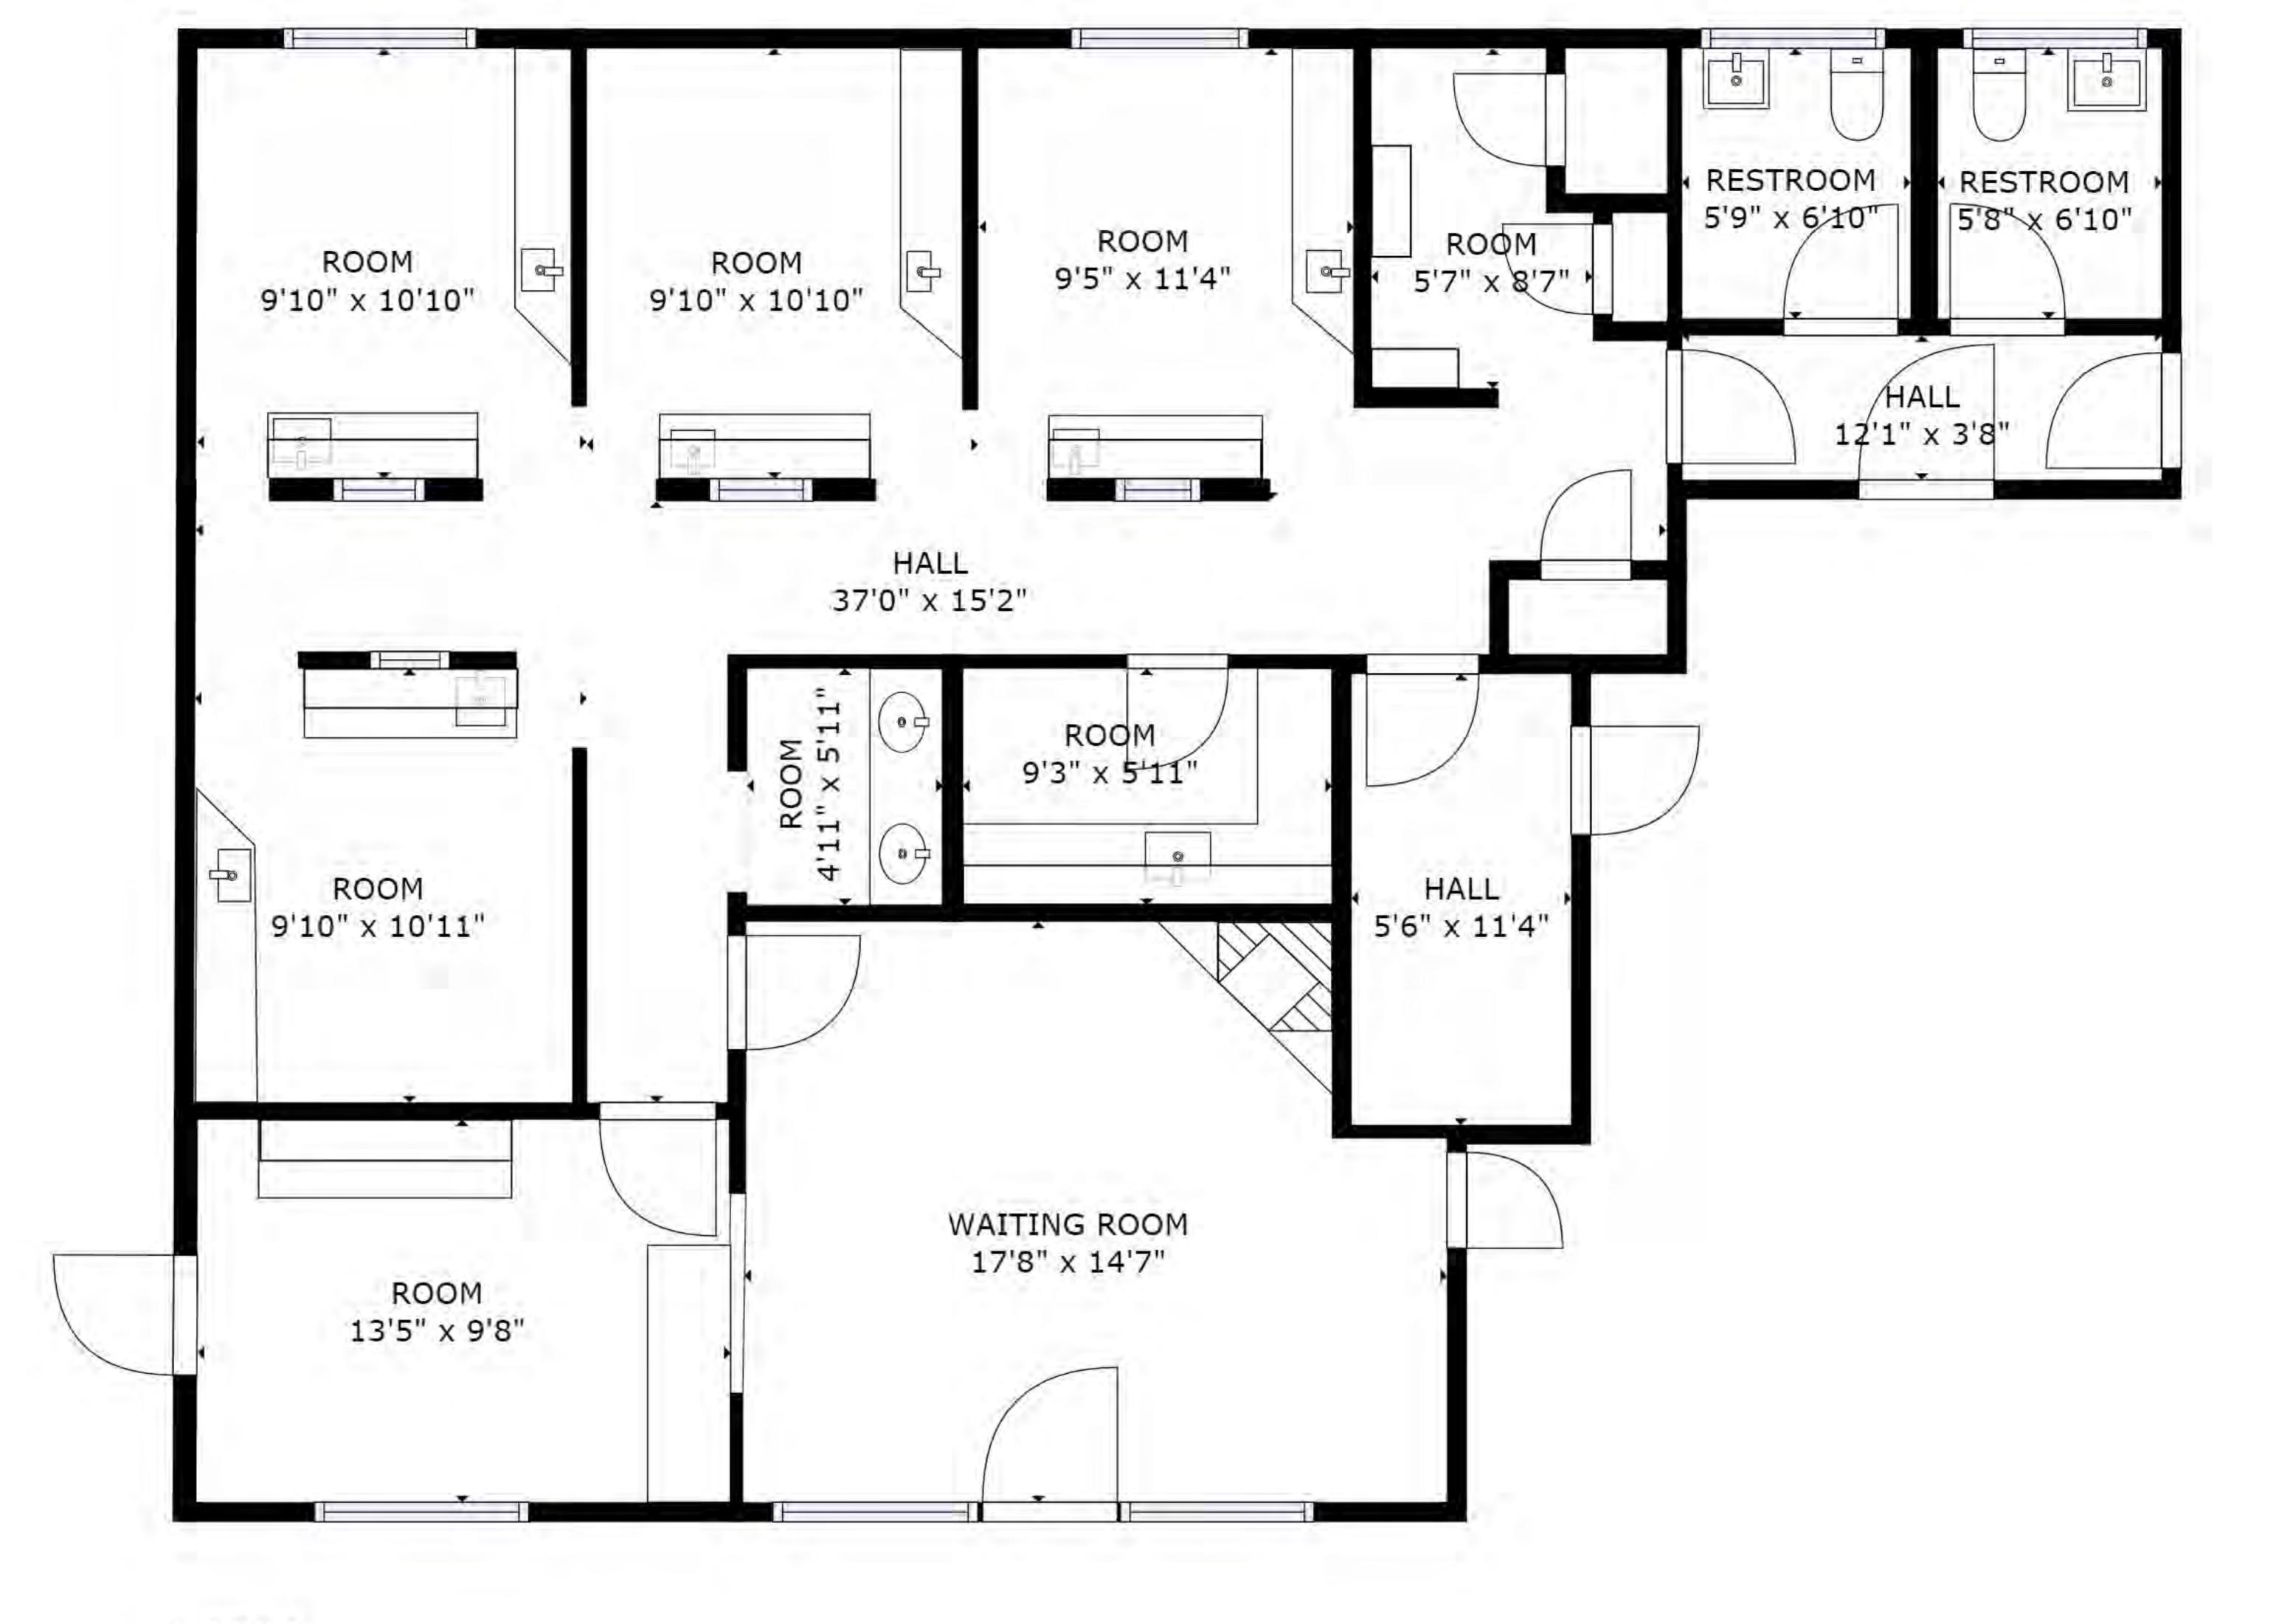

### **PROPERTY OVERVIEW**

OFFICE / RETAIL / MEDICAL SPACE FOR LEASE

- \*1400 SF
- \*\$1998.00 MONTH PLUS UTILITIES

Available SF: 1,400 SF

- \*RESIDENTIAL PROFESSIONAL ZONING OTHER TENANT MIX INCLUDES: PROPERTY MANAGEMENT, CHIROPRACTOR, ORTHODONTIST, MEDICAL PROFESSIONAL.
- \*SEVERAL SUITES AND RECEPTION AREA
- \*GROUND FLOOR
- \*HIGH CEILINGS

Lease Rate: \$1998/Mo + Util

- \*OPEN PARKING WITH HEATED PARKING LOT AND LIMITED SNOW BUILDUP IN WINTER MONTHS
- \*EXCELLENT EXPOSURE AND TRAFFIC COUNTS
- \* CURRENTLY MODELED TO 5 DENTAL SUITES
- \*3D TOUR VIEWABLE AT: https://tinyurl.com/br4hbftv

CBCMONTANA.COM

FLOOR 1

GROSS INTERNAL AREA FLOOR 1: 1409 sq. ft TOTAL: 1409 sq. ft