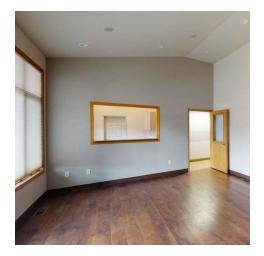

### **PROPERTY OVERVIEW**

OFFICE / RETAIL / MEDICAL SPACE FOR LEASE

- \*1400 SF
- \*\$1998.00 MONTH PLUS UTILITIES

Available SF: 1,400 SF

- \*RESIDENTIAL PROFESSIONAL ZONING OTHER TENANT MIX INCLUDES: PROPERTY MANAGEMENT, CHIROPRACTOR, ORTHODONTIST, MEDICAL PROFESSIONAL.
- \*SEVERAL SUITES AND RECEPTION AREA
- \*GROUND FLOOR
- \*HIGH CEILINGS

Lease Rate: \$1998/Mo + Util

- \*OPEN PARKING WITH HEATED PARKING LOT AND LIMITED SNOW BUILDUP IN WINTER MONTHS
- \*EXCELLENT EXPOSURE AND TRAFFIC COUNTS
- \* CURRENTLY MODELED TO 5 DENTAL SUITES
- \*3D TOUR VIEWABLE AT: https://tinyurl.com/br4hbftv