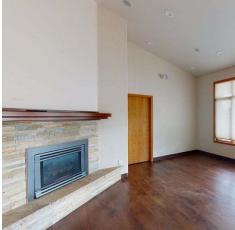

### **PROPERTY OVERVIEW**

OFFICE / RETAIL / MEDICAL SPACE FOR LEASE

- \*1400 SF
- \*\$1998.00 MONTH PLUS UTILITIES

Available SF: 1,400 SF

- \*RESIDENTIAL PROFESSIONAL ZONING OTHER TENANT MIX INCLUDES: PROPERTY MANAGEMENT, CHIROPRACTOR, ORTHODONTIST, MEDICAL PROFESSIONAL.
- \*SEVERAL SUITES AND RECEPTION AREA
- \*GROUND FLOOR
- \*HIGH CEILINGS

Lease Rate: \$1998/Mo + Util

- \*OPEN PARKING WITH HEATED PARKING LOT AND LIMITED SNOW BUILDUP IN WINTER MONTHS
- \*EXCELLENT EXPOSURE AND TRAFFIC COUNTS
- \* CURRENTLY MODELED TO 5 DENTAL SUITES
- \*3D TOUR VIEWABLE AT: https://tinyurl.com/br4hbftv