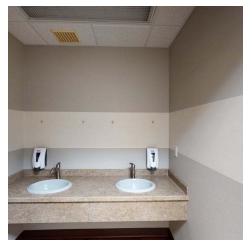

### **PROPERTY OVERVIEW**

OFFICE / RETAIL / MEDICAL SPACE FOR LEASE

- \*1400 SF
- \*\$1998.00 MONTH PLUS UTILITIES

Available SF: 1,400 SF

- \*RESIDENTIAL PROFESSIONAL ZONING OTHER TENANT MIX INCLUDES: PROPERTY MANAGEMENT, CHIROPRACTOR, ORTHODONTIST, MEDICAL PROFESSIONAL.
- \*SEVERAL SUITES AND RECEPTION AREA
- \*GROUND FLOOR
- \*HIGH CEILINGS

Lease Rate: \$1998/Mo + Util

- \*OPEN PARKING WITH HEATED PARKING LOT AND LIMITED SNOW BUILDUP IN WINTER MONTHS
- \*EXCELLENT EXPOSURE AND TRAFFIC COUNTS
- \* CURRENTLY MODELED TO 5 DENTAL SUITES
- \*3D TOUR VIEWABLE AT: https://tinyurl.com/br4hbftv