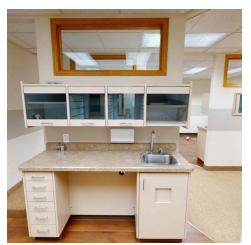

### **PROPERTY OVERVIEW**

OFFICE / RETAIL / MEDICAL SPACE FOR LEASE

- \*1400 SF
- \*\$1998.00 MONTH PLUS UTILITIES

Available SF: 1,400 SF

- \*RESIDENTIAL PROFESSIONAL ZONING OTHER TENANT MIX INCLUDES: PROPERTY MANAGEMENT, CHIROPRACTOR, ORTHODONTIST, MEDICAL PROFESSIONAL.
- \*SEVERAL SUITES AND RECEPTION AREA
- \*GROUND FLOOR
- \*HIGH CEILINGS

Lease Rate: \$1998/Mo + Util

- \*OPEN PARKING WITH HEATED PARKING LOT AND LIMITED SNOW BUILDUP IN WINTER MONTHS
- \*EXCELLENT EXPOSURE AND TRAFFIC COUNTS
- \* CURRENTLY MODELED TO 5 DENTAL SUITES
- \*3D TOUR VIEWABLE AT: https://tinyurl.com/br4hbftv