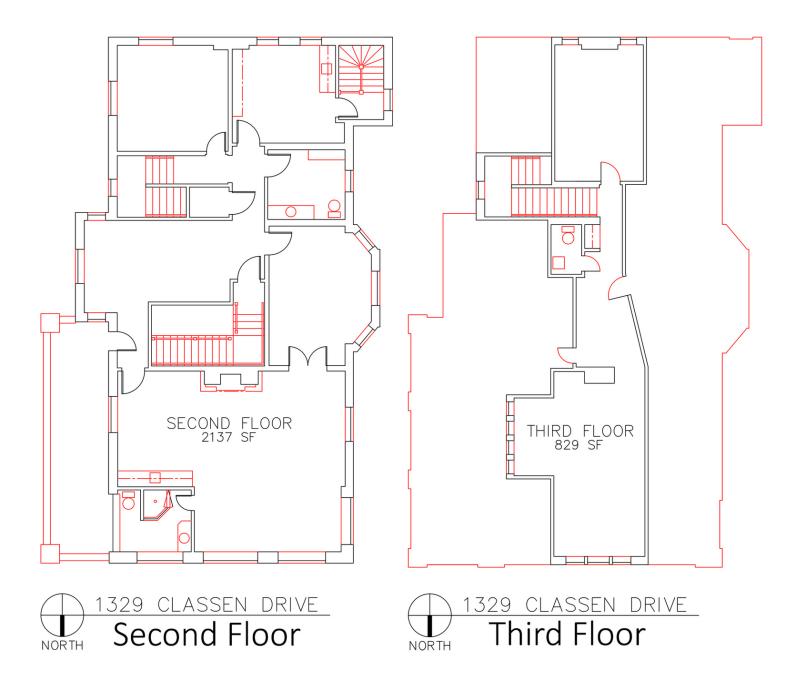

### OFFICE SPACE NOW AVAILABLE

| Available SF:   | 6,548 SF MOL              |
|-----------------|---------------------------|
| Sale Price:     | \$17.00 SF/yr (NNN)       |
| Lot Size:       | 0.45 Acres                |
| Building Size:  | 6,548 SF                  |
| Building Class: | В                         |
| Year Built:     | 1935                      |
| Renovated:      | 2009                      |
| Zoning:         | DTD-1                     |
| Market:         | CBD                       |
| Sub Market:     | Midtown                   |
| Cross Streets:  | Classen Drive and Shartel |
|                 | Avenue                    |

#### PROPERTY OVERVIEW

This meticulously converted colonial mansion affords a unique opportunity to office in the dynamic Midtown District. Luxurious finishes, multiple conference rooms, executive and conventional sized offices, and free surface parking along with a dramatic street presence makes this a one of a kind opportunity. Just south of historic Heritage Hills this workplace is an ideal setting for a oil and gas company, tech firm, law offices or insurance agency.