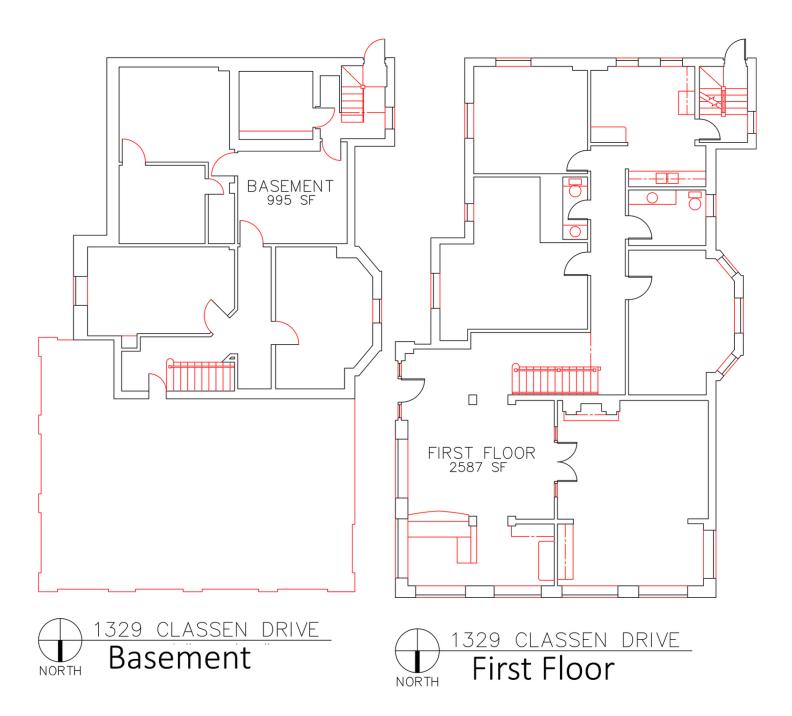

### OFFICE SPACE NOW AVAILABLE

| Available SF:   | 6,548 SF MOL              |
|-----------------|---------------------------|
| Sale Price:     | \$17.00 SF/yr (NNN)       |
| Lot Size:       | 0.45 Acres                |
| Building Size:  | 6,548 SF                  |
| Building Class: | В                         |
| Year Built:     | 1935                      |
| Renovated:      | 2009                      |
| Zoning:         | DTD-1                     |
| Market:         | CBD                       |
| Sub Market:     | Midtown                   |
| Cross Streets:  | Classen Drive and Shartel |
|                 | Avenue                    |

#### PROPERTY OVERVIEW

This meticulously converted colonial mansion affords a unique opportunity to office in the dynamic Midtown District. Luxurious finishes, multiple conference rooms, executive and conventional sized offices, and free surface parking along with a dramatic street presence makes this a one of a kind opportunity. Just south of historic Heritage Hills this workplace is an ideal setting for a oil and gas company, tech firm, law offices or insurance agency.