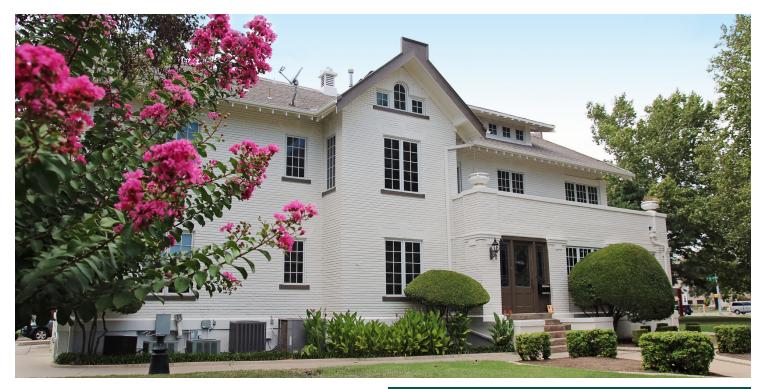

#### PROPERTY OVERVIEW

This meticulously converted colonial mansion affords a unique opportunity to office in the dynamic Midtown District. Luxurious finishes, multiple conference rooms, executive and conventional sized offices, and free surface parking along with a dramatic street presence makes this a one of a kind opportunity. Just south of historic Heritage Hills this workplace is an ideal setting for a oil and gas company, tech firm, law offices or insurance agency.

#### LOCATION OVERVIEW

The totally remodeled colonial style office conversion is located on the corner of N. Shartel, N. Classen Drive and NW 13th Street. Positioned right in the heart of Midtown and just to the north of the SOSA District, this single tenant conversion affords ease of access to I-235 and I-40. One to two blocks east is a streetcar stop along with access to multiple fine dining, craft beer and casual food locations.