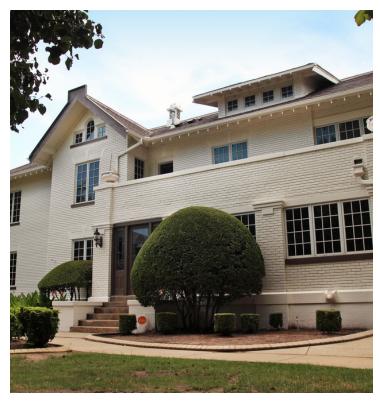

#### PROPERTY OVERVIEW

This meticulously converted colonial mansion affords a unique opportunity to office in the dynamic Midtown District. Luxurious finishes, multiple conference rooms, executive and conventional sized offices, and free surface parking along with a dramatic street presence makes this a one of a kind opportunity. Just south of historic Heritage Hills this workplace is an ideal setting for a oil and gas company, tech firm, law offices or insurance agency.

#### LOCATION OVERVIEW

The totally remodeled colonial style office conversion is located on the corner of N. Shartel, N. Classen Drive and NW 13th Street. Positioned right in the heart of Midtown and just to the north of the SOSA District, this single tenant conversion affords ease of access to I-235 and I-40. One to two blocks east is a streetcar stop along with access to multiple fine dining, craft beer and casual food locations.