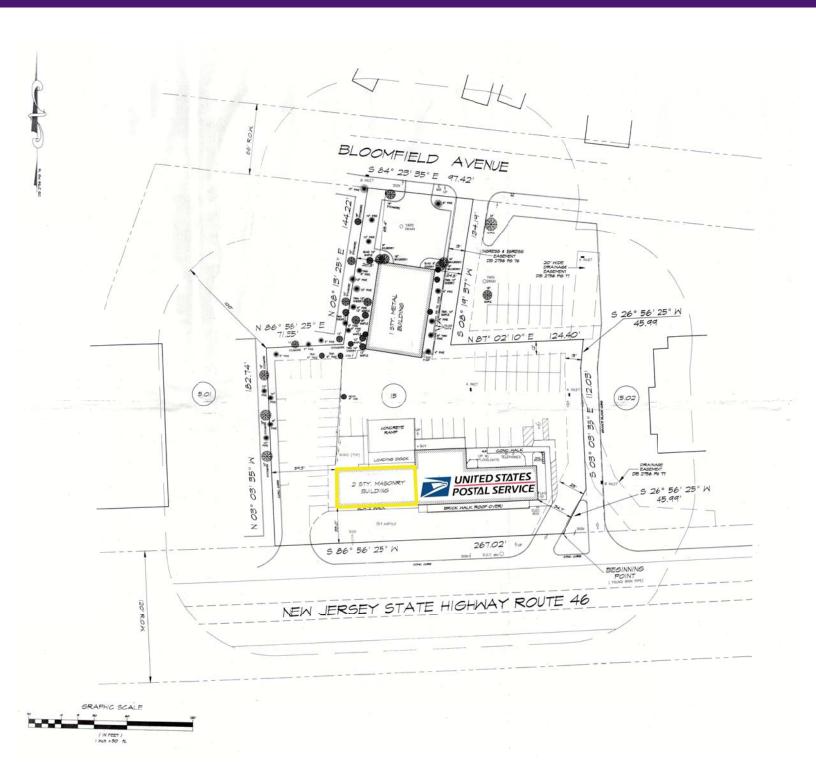

# pine brook, nj

## 48 route 46

space available | for lease



Available 2,625 square feet

Rent Upon Request

Extras TBD

Area Retail McDonald's, Valley National Bank, Burlington Coat Factory, Pizza Hut, Bonefish Grill,

Wendy's, Shell, Jiffy Lube, Home Depot, Sherwin-Williams Paint Store, and many more

Comments • first and second floors available

Route 46 has a traffic count of 51,301 vehicles per day

close proximity to Christopher Columbus Highway and Essex Freeway

drive up window capability

#### For More Information:

Dina Santarelli | Director | dina@sabrenj.com | T 201 249 8911 x1543 Larry Anderson | Executive Vice President | larry@sabrenj.com | T 201 249 8911 x1531



## pine brook, nj

## 48 route 46



### For More Information:

Dina Santarelli | Director | dina@sabrenj.com | T 201 249 8911 x1543 Larry Anderson | Executive Vice President | larry@sabrenj.com | T 201 249 8911 x1531





## pine brook, nj

49 route 46



### For More Information:

**Dina Santarelli** | Director | dina@sabrenj.com | T 201 249 8911 x1543 **Larry Anderson** | Executive Vice President | larry@sabrenj.com | T 201 249 8911 x1531

#### Sabre Real Estate Group, LLC

500 Old Country Road Garden City NY 11530 500 Route 17 South Hasbrouck Heights NJ 07604



sabrenj.com

© Sabre Real Estate Group, LLC. This information has been obtained from sources believed reliable. We have not verified it and make no guarantee, warranty or representation about it. Any projections, opinions, assumptions or estimates used are for e