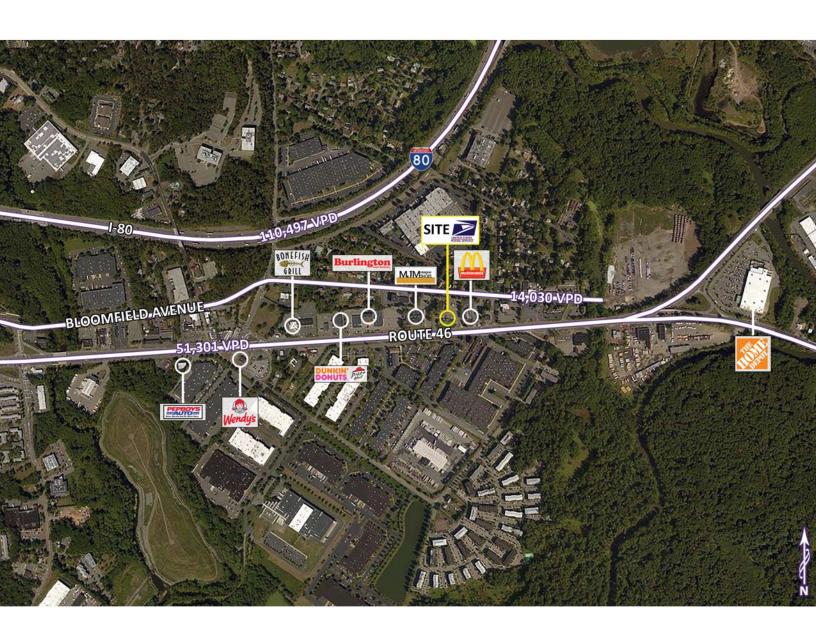

## 48 route 46

space available | for lease

Available 2,625 square feet

Rent Upon Request

Extras TBD

Area Retail McDonald's, Valley National Bank, Burlington Coat Factory, Pizza Hut, Bonefish Grill,

Wendy's, Shell, Jiffy Lube, Home Depot, Sherwin-Williams Paint Store, and many more

Comments • first and second floors available

Route 46 has a traffic count of 51,301 vehicles per day

close proximity to Christopher Columbus Highway and Essex Freeway

drive up window capability