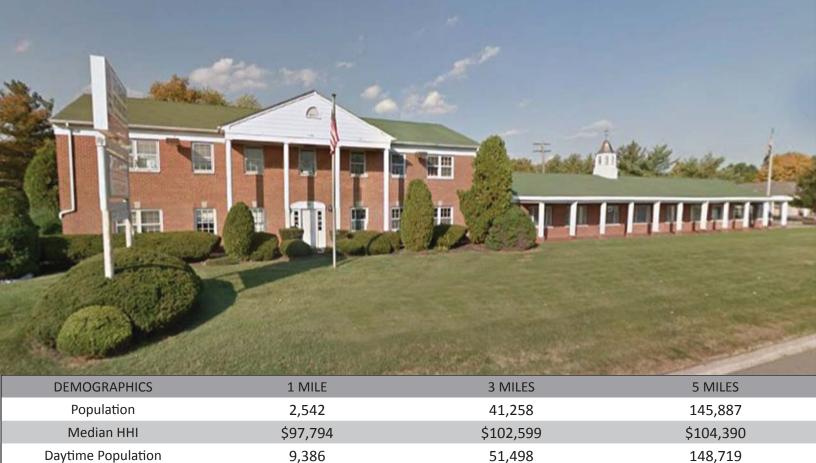

# pine brook, nj

## 48 route 46

space available | for lease



Available 2,625 square feet

Rent Upon Request

Extras TBD

Area Retail McDonald's, Valley National Bank, Burlington Coat Factory, Pizza Hut, Bonefish Grill,

Wendy's, Shell, Jiffy Lube, Home Depot, Sherwin-Williams Paint Store, and many more

Comments • first and second floors available

Route 46 has a traffic count of 51,301 vehicles per day

close proximity to Christopher Columbus Highway and Essex Freeway

drive up window capability

#### For More Information:

Dina Santarelli | Director | dina@sabrenj.com | T 201 249 8911 x1543 Larry Anderson | Executive Vice President | larry@sabrenj.com | T 201 249 8911 x1531



## pine brook, nj

## 48 route 46



### For More Information:

Dina Santarelli | Director | dina@sabrenj.com | T 201 249 8911 x1543 Larry Anderson | Executive Vice Presid