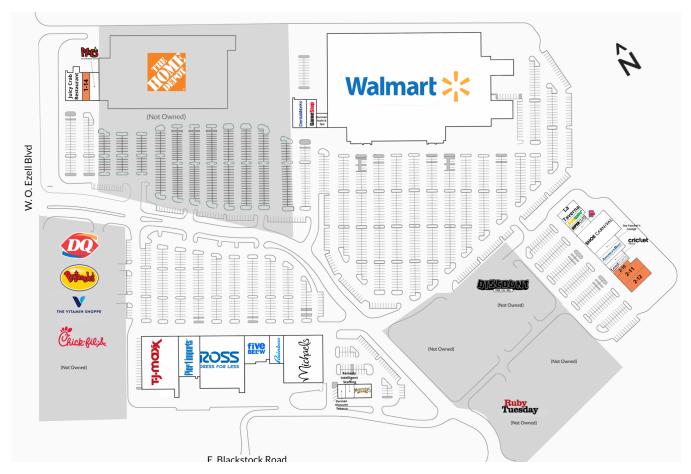

## SITE PLAN

| SUITE | TENANT NAME                 | SPACE SIZE |
|-------|-----------------------------|------------|
| 1-1   | Walmart                     | 219,622 SF |
| 1-2   | TJ Maxx                     | 25,205 SF  |
| 1-3   | Pier 1 Imports              | 10,845 SF  |
| 1-4   | Ross Dress for Less         | 30,146 SF  |
| 1-5/6 | Five Below                  | 8,500 SF   |
| 1-8   | Rainbow                     | 5,000 SF   |
| 1-10  | Michaels                    | 23,758 SF  |
| 1-11A | Remedy Intelligent Staffing | 1,000 SF   |
| 1-11B | Dorman Discount Tobacco     | 1,000 SF   |
| 1-12  | McAlister's Deli            | 4,000 SF   |
| 1-13  | Juicy Crab Restaurant       | 6,000 SF   |
| 1-14  | Available                   | 2,500 SF   |
| 1-15  | Moe's Southwest Grill       | 3,000 SF   |
| 1-16  | Dental Works                | 5,000 SF   |

| SUITE | TENANT NAME                          | SPACE SIZE |
|-------|--------------------------------------|------------|
| 1-17  | GameStop                             | 3,500 SF   |
| 1-18  | Dorman Nails & Spa                   | 2,000 SF   |
| 2-1   | La Taverna                           | 3,200 SF   |
| 2-2   | Subway                               | 1,600 SF   |
| 2-3   | Supercuts                            | 1,400 SF   |
| 2-4   | Sally Beauty Supply                  | 1,400 SF   |
| 2-5   | Shoe Carnival                        | 12,000 SF  |
| 2-6   | The Teacher's Lounge                 | 2,500 SF   |
| 2-7   | America's Best Contacts & Eyeglasses | 3,000 SF   |
| 2-8   | Cricket Wireless                     | 1,600 SF   |
| 2-9   | Lendmark Financial Services          | 1,600 SF   |
| 2-10  | Available                            | 1,400 SF   |
| 2-11  | Available                            | 4,000 SF   |
| 2-12  | Available                            | 3,500 SF   |