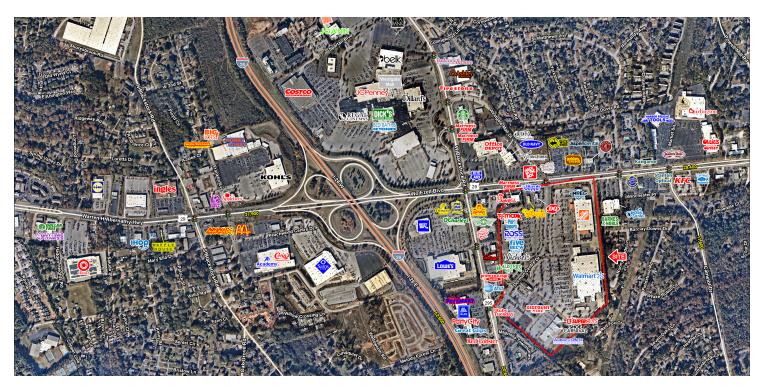

#### LOCATION OVERVIEW

388,276 SF community center located in the heart of Spartanburg's WO Ezell retail corridor.

#### PROPERTY HIGHLIGHTS

- Anchored by Walmart Supercenter, Home Depot, Michaels, Ross Dress for Less, and TJ Maxx.
- Excellent visibility and signalized access points from both WO Ezell and Blackstock Road.
- Major area retailers include: Target, Walmart Supercenter, Sam's Club, Costco, Kohl's, Belk, JCPenny, Sears, Dillards, Regal Cinemas, Dick's Sporting Goods, Academy Sports, The Home Depot, Lowes Home Improvement, Ashley Furniture, Old Navy, Burlington Coat Factory, Hobby Lobby, and JoAnn Fabrics.
- Traffic Counts: WO Ezell Blvd 29,400 AADT; I-26 52,600 AADT; E Blackstock Rd – 20,600 AADT