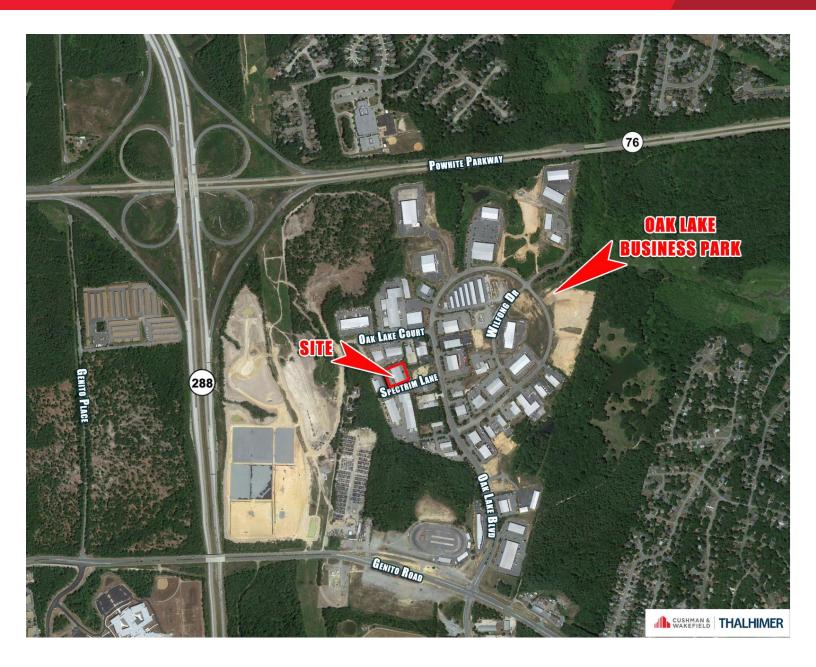

## office/warehouse for Lease 12730 Spectrim Lane

Chesterfield County, VA

## **Oaklake Business Center**

## **Property Features**

- Only one suite remaining 4,800 sf
- Drive-in loading
- · Convenient to Route 288 & Powhite Parkway
- Available immediately
- \$8.50 psf, industrial gross

For more information, contact: