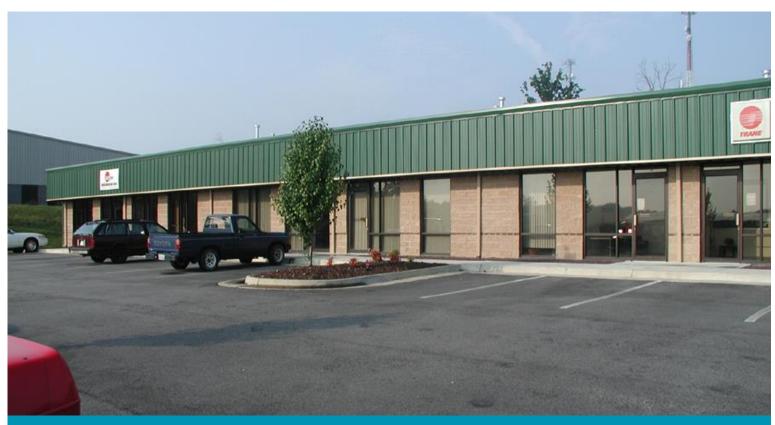

## office/warehouse for Lease 12730 Spectrim Lane

Chesterfield County, VA

## **Oaklake Business Center**

## **Property Features**

- Only one suite remaining 4,800 sf
- Drive-in loading
- · Convenient to Route 288 & Powhite Parkway
- Available immediately
- \$8.50 psf, industrial gross

For more information, contact: