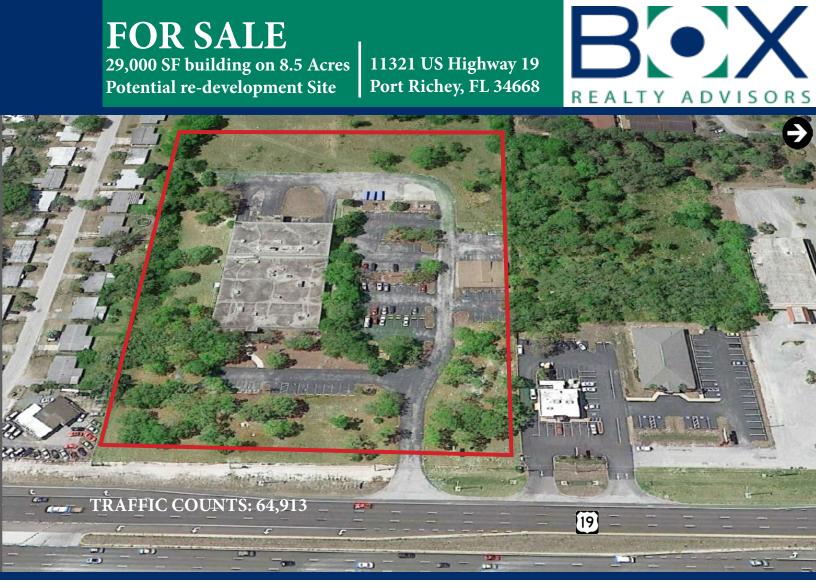

## PROPERTY HIGHLIGHTS

- Located in high density area
- Approximately 0.6 miles South of SR 52
- 29.000+ sf building: Office/Warehouse
- Zoned "C-2" General Commercial
- Traffic Count: Approximately 62,000 vehicles per day
- Nearly 495 feet of frontage on US Highway 19
- Approximately 750 feet deep
- Excellent re-development potential

### **INFORMATION. INSIGHT. EXPERTISE.**

Tenant & Buyer Representation Corporate Services Office Sales & Leasing Opinion of Value **FOR SALE** 29,000 SF building - 8.5 Acres Potential re-development Site

11321 US Highway 19 Port Richey, FL 34668