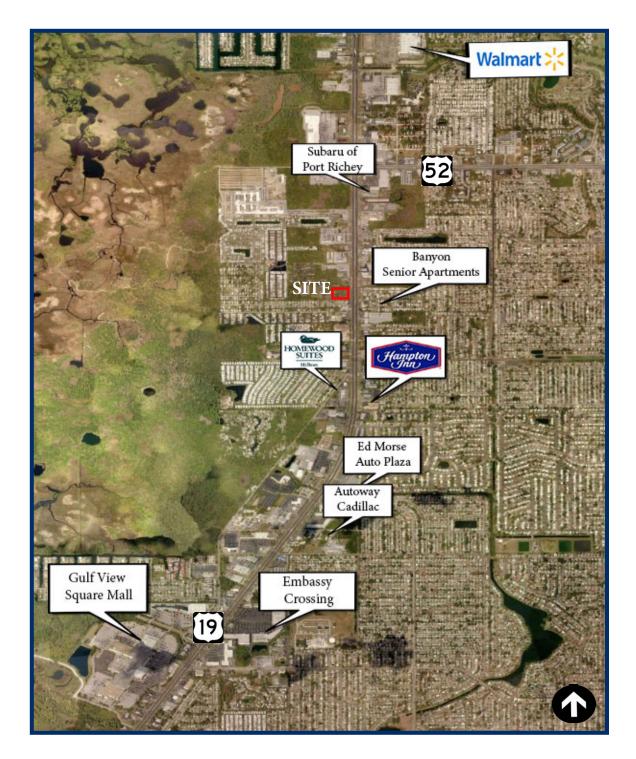

| 43.70       |
|              | 3<br>MILES | 55,821     | \$43,622                   | 46.0        |
|              | 5<br>MILES | 97,362     | \$46,888                   | 45.90       |

Tenant & Buyer Representation Corporate Services Office Sales & Leasing Opinion of Value

#### INFORMATION. INSIGHT. EXPERTISE.

FOR SALE 29,000 SF building - 8.5 Acres

Potential re-development Site

11321 US Highway 19 Port Richey, FL 34668



### FLOORPLAN



## Entry to existing building



# Frontage on Highway 19 - 495 Feet



### INFORMATION. INSIGHT. EXPERTISE.

Tenant & Buyer Representation Corporate Services Office Sales & Leasing Opinion of Value FOR SALE 29,000 SF building - 8.5 Acres Potential re-development Site

11321 US Highway 19 Port Richey, FL 34668



### AERIAL MAP



### David P. Box, MCR, President C: 813.786.2983 davidbox@boxra.com

Box Realty Advisors 1501 W. Cleveland Street, Suite 200 Tampa, FL 33606 O: 813.344.2223 While every rea

### INFORMATION. INSIGHT. EXPERTISE.

The information contained herein has been obtained from sources deemed reliable. While every reasonable effort has been made to ensure its accuracy, we cannot guarantee it. No responsibility is assumed for any inaccuracies. Readers are encouraged to consult their professional advisors prior to acting on any of the material contained in this e-mail. Tenant & Buyer Representation Corporate Services Office Sales & Leasing Opinion of Value