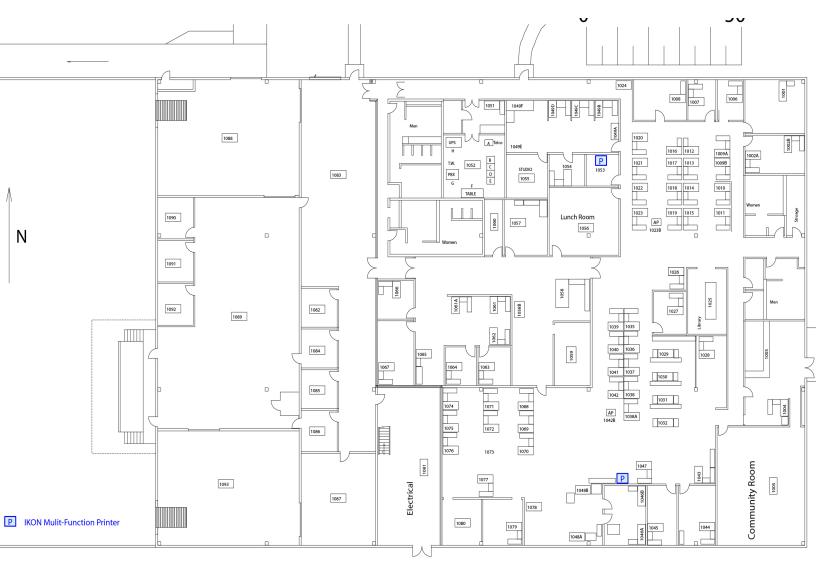

res Potential re-development Site

11321 US Highway 19 Port Richey, FL 34668



### CONCEPTUAL SITE PLAN



| DEMOGRAPHICS |            | POPULATION | ANNUAL<br>HOUSEHOLD INCOME | AVERAGE AGE |
|--------------|------------|------------|----------------------------|-------------|
|              | 1<br>MILE  | 8,766      | \$33,700                   | 43.70       |
|              | 3<br>MILES | 55,821     | \$43,622                   | 46.0        |
|              | 5<br>MILES | 97,362     | \$46,888                   | 45.90       |

Tenant & Buyer Representation Corporate Services Office Sales & Leasing Opinion of Value

#### INFORMATION. INSIGHT. EXPERTISE.

FOR SALE 29,000 SF building - 8.5 Acres

Potential re-development Site

11321 US Highway 19 Port Richey, FL 34668



### FLOORPLAN



## Entry to existing building



# Frontage on Highway 19 - 495 Feet



### INFORMATION. INSIGHT. EXPERTISE.

Tenant & Buyer Representation Corporate Services Office Sales & Leasing Opinion of Value FOR SALE 29,000 SF building - 8.5 Acres Potential re-development Site

11321 US Highway 19 Port Richey, FL 34668



### AERIAL MAP



### David P. Box, MCR, President C: 813.786.2983 davidbox@boxra.com

Box Realty Advisors 1501 W. Cleveland Street, Suite 200 Tampa, FL 33606 O: 813.344.2223 While every rea

### INFORMATION. INSIGHT. EXPERTISE.

The information contained herein has been obtained from sources deemed reliable. While every reasonable effort has been made to ensure its accuracy, we cannot guarantee it. No responsibility is assumed for any inaccuracies. Readers are encouraged to con