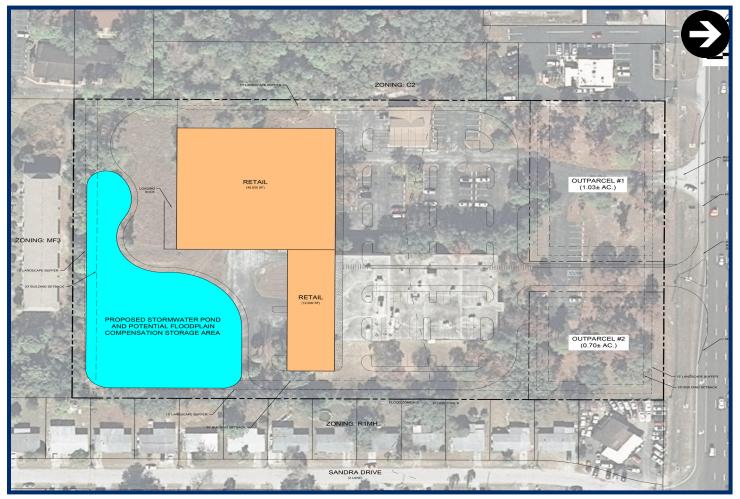

### CONCEPTUAL SITE PLAN

| DEMOGRAPHICS |            | POPULATION | ANNUAL<br>HOUSEHOLD INCOME | AVERAGE AGE |
|--------------|------------|------------|----------------------------|-------------|
|              | 1<br>MILE  | 8,766      | \$33,700                   | 43.70       |
|              | 3<br>MILES | 55,821     | \$43,622                   | 46.0        |
|              | 5<br>MILES | 97,362     | \$46,888                   | 45.90       |