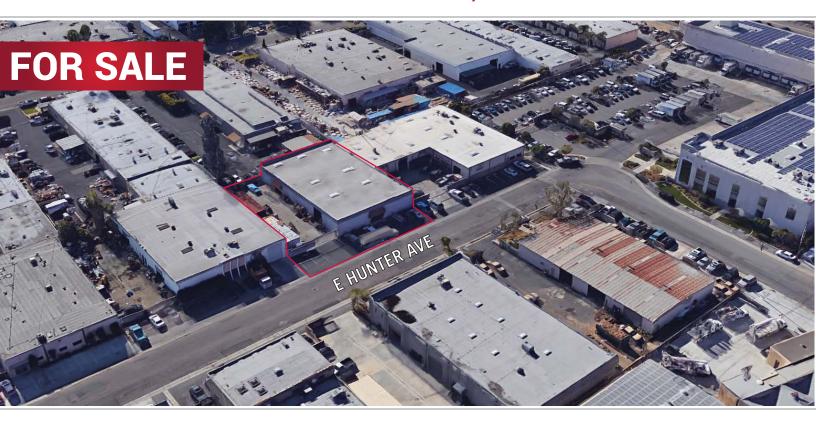

## NOT YET ON THE MARKET PRELIMINARY NOTICE!

1220 E Hunter Avenue | Santa Ana

### ±8,732 SF INDUSTRIAL BUILDING

#### **PROPERTY FEATURES:**

- 8,732 SF freestanding industrial building situated on a  $\pm 16,938$  SF parcel of land
- 1,400 SF office
- Large private fenced yard
- Divisible building
- Four (4) bathrooms
- Twenty-Three (23) parking spaces
- No association!
- Centrally located near the 55,22 & 5 freeways
- Only freestanding industrial building under 15,000 SF available for sale to a user in Santa Ana
- Owner will carry financing