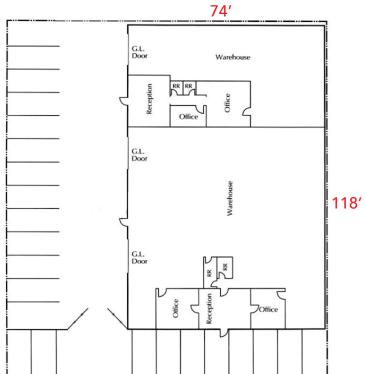

### ±8,732 SF INDUSTRIAL BUILDING

#### **PROPERTY FEATURES:**

- 8,732 SF freestanding industrial building situated on a  $\pm 16,938$  SF parcel of land
- 1,400 SF office
- Large private fenced yard
- Divisible building
- Four (4) bathrooms
- Twenty-Three (23) parking spaces
- No association!
- Centrally located near the 55,22 & 5 freeways
- Only freestanding industrial building under 15,000 SF available for sale to a user in Santa Ana
- Owner will carry financing