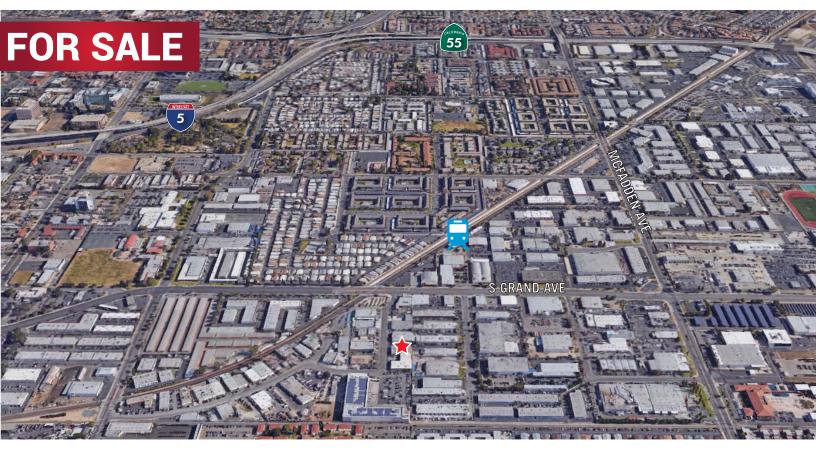

#### **PROPERTY FEATURES:**

- 8,732 SF freestanding industrial building situated on a  $\pm 16,938$  SF parcel of land
- 1,400 SF office
- Large private fenced yard
- Divisible building
- Four (4) bathrooms
- Twenty-Three (23) parking spaces
- No association!
- Centrally located near the 55,22 & 5 freeways
- Only freestanding industrial building under 15,000 SF available for sale to a user in Santa Ana
- Owner will carry financing

# NOT YET ON THE MARKET PRELIMINARY NOTICE!

1220 E Hunter Avenue | Santa Ana

## ±8,732 SF INDUSTRIAL BUILDING

For More Information, Contact: