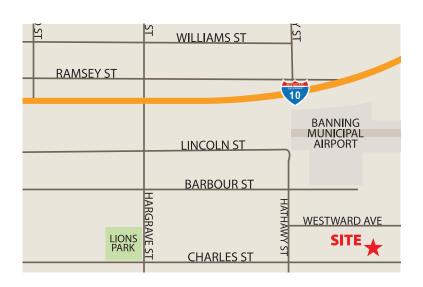

#### **FEATURES**

- Located just south of the Banning Airport
- Zoned Industrial (Verify)
- Utilities: Power, Water, & Sewer (Verify)
- Apn(s): 532-180-043, 045, & 046
- 560' Frontage on Charles St.
- Flat Topography