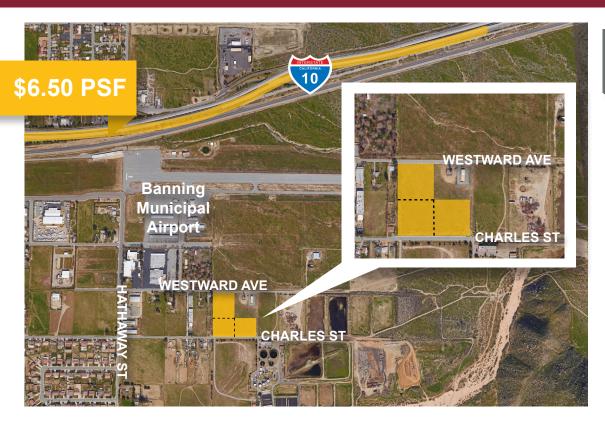

## Three Parcels ±2.5 Acres Each 2.5, 5, or 7.5 Acres Available

#### **FEATURES**

- Located just south of the Banning Airport
- Zoned Industrial (Verify)
- Utilities: Power, Water, & Sewer (Verify)
- Apn(s): 532-180-043, 045, & 046
- 560' Frontage on Charles St.
- Flat Topography