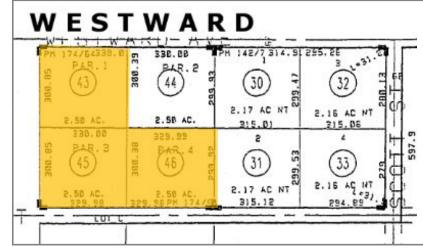

## Three Parcels ±2.5 Acres Each 2.5, 5, or 7.5 Acres Available

#### **FEATURES**

- Located just south of the Banning Airport
- Zoned Industrial (Verify)
- Utilities: Power, Water, & Sewer (Verify)
- Apn(s): 532-180-043, 045, & 046
- 560' Frontage on Charles St.
- Flat Topography