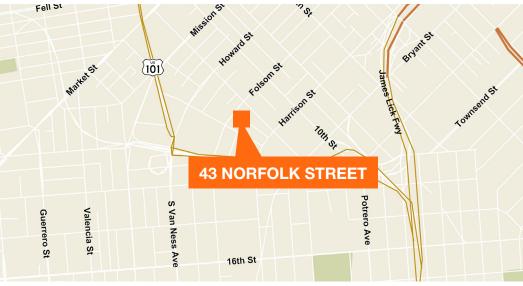

## 43 Norfolk Street

San Francisco, CA

Approximately 2,700 sq ft on first and second floors

Building site area: 1,350 sq ft /

54' x 25' (approx.)

Year built/renovated: 1947/2012

Height limit: 55-x

APN/Zoning: 3521-052 / WMUG (West SOMA mixed use-general)