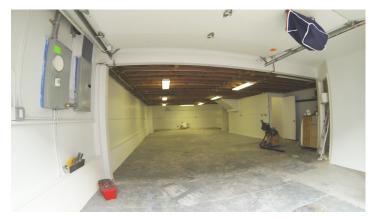

## 43 Norfolk Street

San Francisco, CA

Approximately 2,700 sq ft on first and second floors

Building site area: 1,350 sq ft /

54' x 25' (approx.)

Year built/renovated: 1947/2012

Height limit: 55-x

APN/Zoning: 3521-052 / WMUG (West SOMA mixed use-general)

Existing tenant in place through 8/31/2017 — currently paying \$7,100 per month

Sales price: \$1.4 million