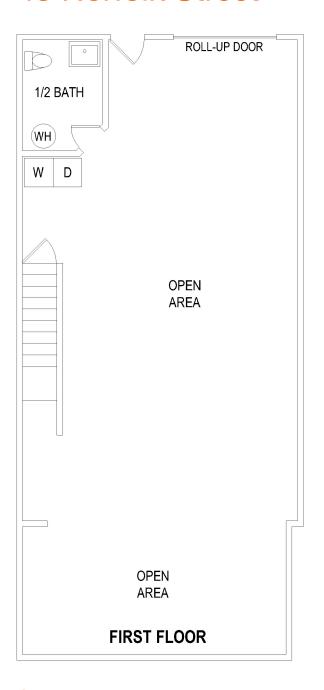

## 43 Norfolk Street

San Francisco, CA

Approximately 2,700 sq ft on first and second floors

Building site area: 1,350 sq ft /

54' x 25' (approx.)

Year built/renovated: 1947/2012

Height limit: 55-x

APN/Zoning: 3521-052 / WMUG (West SOMA mixed use-general)