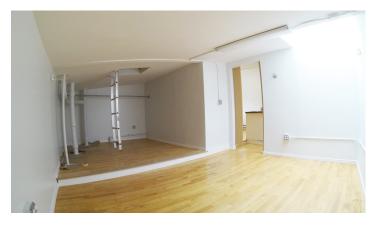

## 43 Norfolk Street

San Francisco, CA

Approximately 2,700 sq ft on first and second floors

Building site area: 1,350 sq ft /

54' x 25' (approx.)

Year built/renovated: 1947/2012

Height limit: 55-x

APN/Zoning: 3521-052 / WMUG (West SOMA mixed use-general)

Existing tenant in place through 8/31/2017 — currently paying \$7,100 per month

Sales price: \$1.4 million