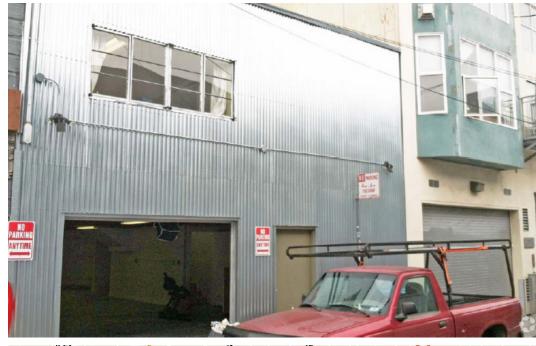

## 43 Norfolk Street

San Francisco, CA

Approximately 2,700 sq ft on first and second floors

Building site area: 1,350 sq ft /

54' x 25' (approx.)

Year built/renovated: 1947/2012

Height limit: 55-x

APN/Zoning: 3521-052 / WMUG (West SOMA mixed use-general)

Existing tenant in place through 8/31/2017 — currently paying \$7,100 per month

Sales price: \$1.4 million