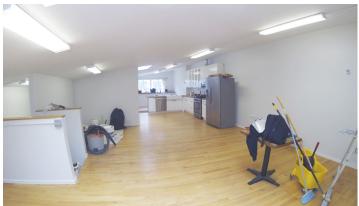

## 43 Norfolk Street

San Francisco, CA

Approximately 2,700 sq ft on first and second floors

Building site area: 1,350 sq ft /

54' x 25' (approx.)

Year built/renovated: 1947/2012

Height limit: 55-x

APN/Zoning: 3521-052 / WMUG (West SOMA mixed use-general)

Existing tenant in place through 8/31/2017 — currently paying \$7,100 per month

Sales price: \$1.4 million