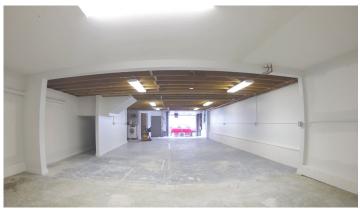

## 43 Norfolk Street

San Francisco, CA

Approximately 2,700 sq ft on first and second floors

Building site area: 1,350 sq ft /

54' x 25' (approx.)

Year built/renovated: 1947/2012

Height limit: 55-x

APN/Zoning: 3521-052 / WMUG (West SOMA mixed use-general)

Existing tenant in place through 8/31/2017 — currently paying \$7,100 per month

Sales price: \$1.4 million