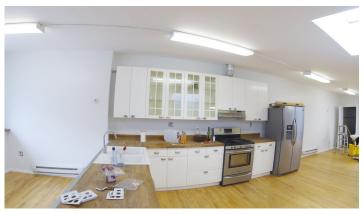

## 43 Norfolk Street

San Francisco, CA

Approximately 2,700 sq ft on first and second floors

Building site area: 1,350 sq ft /

54' x 25' (approx.)

Year built/renovated: 1947/2012

Height limit: 55-x

APN/Zoning: 3521-052 / WMUG (West SOMA mixed use-general)

Existing tenant in place through 8/31/2017 — currently paying \$7,100 per month

Sales price: \$1.4 million