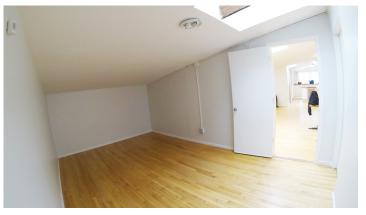

## 43 Norfolk Street

San Francisco, CA

Approximately 2,700 sq ft on first and second floors

Building site area: 1,350 sq ft /

54' x 25' (approx.)

Year built/renovated: 1947/2012

Height limit: 55-x

APN/Zoning: 3521-052 / WMUG (West SOMA mixed use-general)

Existing tenant in place through 8/31/2017 — currently paying \$7,100 per month

Sales price: \$1.4 million