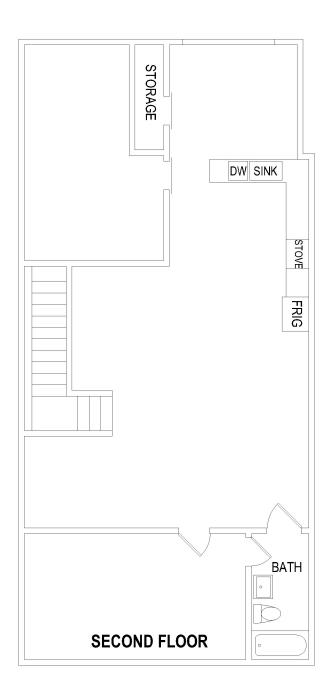

## 43 Norfolk Street

San Francisco, CA

Approximately 2,700 sq ft on first and second floors

Building site area: 1,350 sq ft /

54' x 25' (approx.)

Year built/renovated: 1947/2012

Height limit: 55-x

APN/Zoning: 3521-052 / WMUG (West SOMA mixed use-general)