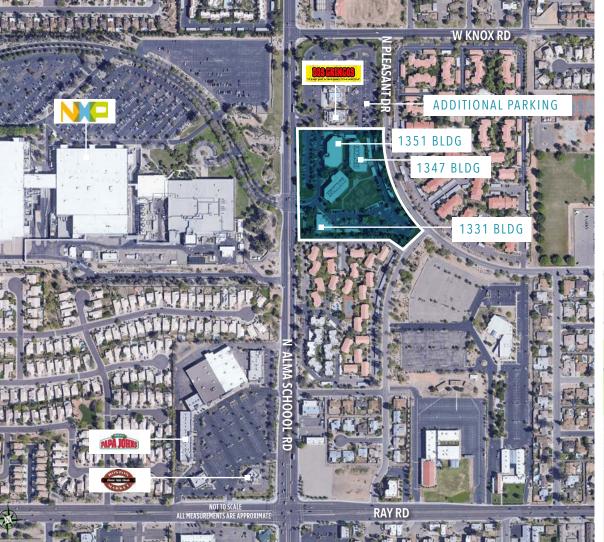

#### OFFICE SPACE FOR LEASE

1331, 1347 & 1351 NORTH ALMA SCHOOL ROAD | CHANDLER, ARIZONA

5.5/1,000 PARKING RATIO

1/1,000 COVERED PARKING AVAILABLE

\$19.50 FULL SERVICE RENTAL RATE

GREAT STREET VISIBILITY ON ALMA SCHOOL

#### 1331 BLDG - $\pm 6,202$ SF BLDG. - 100% LEASED

#### 1347 BLDG - ±25,758 SF BLDG

SUITE 120 - ±2,692 SF

SUITE 140 - ±455 SF

SUITE 120/140 - CONTIGUOUS FOR  $\pm 3,147$  SF

SUITE 200 - ±3,373 SF

SUITE 220 - ±8,464 SF

SUITE 230 - ±1,818 SF

ENTIRE 2ND FLOOR CONTIGUOUS - ±13,655 SF

#### $1351 \text{ BLDG} - \pm 25,885 \text{ SF BLDG}.$

SUITE 205 -  $\pm 3,440 \text{ SF}$ 

SUITE 265 - ±6,623 SF

SUITE 205/265 - ±10,063 CONTIGUOUS