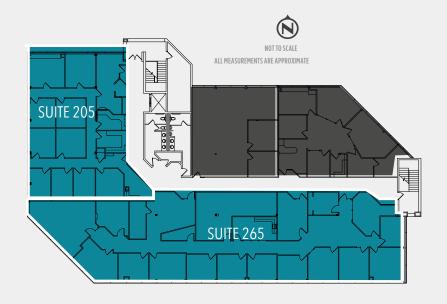

#### $1351 \text{ BLDG} - \pm 25,885 \text{ SF BLDG}.$

SUITE 205 -  $\pm 3,440 \text{ SF}$ 

SUITE 265 - ±6,623 SF

SUITE 205/265 - ±10,063 CONTIGUOUS