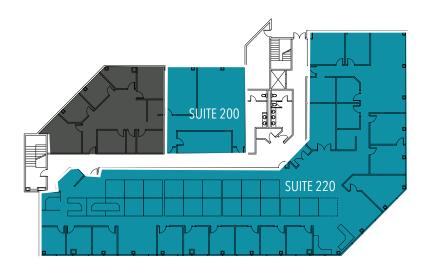

#### 1347 BLDG - ±25,758 SF BLDG

SUITE 120 - ±2,692 SF

SUITE 140 - ±455 SF

SUITE 120/140 - CONTIGUOUS FOR  $\pm 3,147$  SF

SUITE 200 - ±3,373 SF

SUITE 220 - ±8,464 SF

SUITE 230 - ±1,818 SF

ENTIRE 2ND FLOOR CONTIGUOUS - ±13,655 SF

### 1347 BLDG

SUITE 200 -  $\pm 3,373$  SF

SUITE 220 - ±8,464 SF

SUITE 200/220 - ±11,837 SF