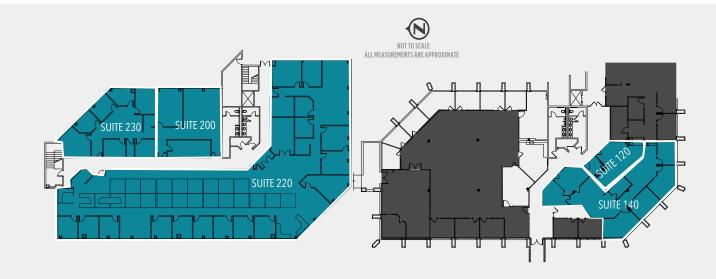

#### 1347 BLDG - ±25,758 SF BLDG

SUITE 120 - ±2,692 SF

SUITE 140 - ±455 SF

SUITE 120/140 - CONTIGUOUS FOR  $\pm 3,147$  SF

SUITE 200 - ±3,373 SF

SUITE 220 - ±8,464 SF

SUITE 230 - ±1,818 SF

ENTIRE 2ND FLOOR CONTIGUOUS - ±13,655 SF

### 1347 BLDG

SUITE 200 -  $\pm 3,373$  SF

SUITE 220 - ±8,464 SF

SUITE 200/220 - ±11,837 SF